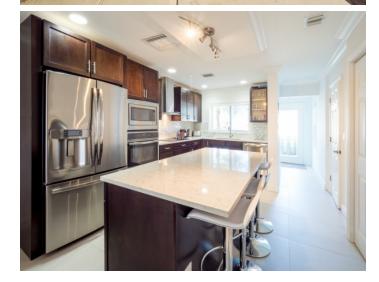

## PROPERTY DESCRIPTION

Available July 1st 2020 - CI\$3,500 / mth OBO - 12 month lease (negotiable on case by case basis) - Includes water, 10mbps internet Fabulous canal front townhome with North Sound views located on Palm Heights Drive. Fully remodeled and impeccably furnished 2 bedroom, 2.5 bathroom property, add in the dock and it makes this home a boaters paradise! On the ground floor the open plan living areas comprise the sharp kitchen with GE Profile appliance package, dining area, and living room flowing into the screen rear patio deck with water views. The ground floor accommodation is completed by the powder room, laundry, desk nook and large under-stair storage closet. The open sided staircase rises to the upper floor landing with glazed guardrail, adding the airy nature of the home. The large master with vaulted ceilings benefits from the large balcony with North Sound views, as well as refitted en-suite bathroom with his and hers sinks, and custom closet. The second bedroom, also with vaulted ceilings has large closets and smartly renovated bathroom. Measuring in at 1,675 square foot the townhouse makes up one of 8# units in this low density complex. With 200 linear feet of canal frontage, and a dock spanning the full length, even the non-boat owner will be tempted by the boating lifestyle this property extends. The swimming pool and jacuzzi tub with generous sun deck, unit assigned storage locker ideal for all the necessary boating paraphernalia, and ample parking areas complete the trimmings of this tremendous townhome. The new Beach Suites, Camana Bay and West Bay Road are just a stones throw away. Available July 1st 2020 - asking CI\$3,500 / mth OBO - 12 month lease (negotiable on case by case basis).