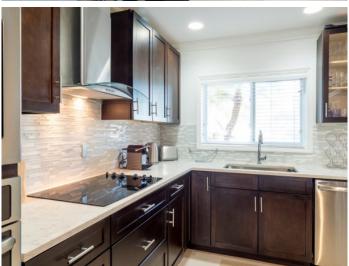

## PROPERTY DESCRIPTION

Available July 1st 2020 - CI\$3,500 / mth OBO - 12 month lease (negotiable on case by case basis) - Includes water, 10mbps internet Fabulous canal front townhome with North Sound views located on Palm Heights Drive. Fully remodeled and impeccably furnished 2 bedroom, 2.5 bathroom property, add in the dock and it makes this home a boaters paradise! On the ground floor the open plan living areas comprise the sharp kitchen with GE Profile appliance package, dining area, and living room flowing into the screen rear patio deck with water views. The ground floor accommodation is completed by the powder room, laundry, desk nook and large under-stair storage closet. The open sided staircase rises to the upper floor landing with glazed guardrail, adding the airy nature of the home. The large master with vaulted ceilings benefits from the large balcony with North Sound views, as well as refitted en-suite bathroom with his and hers sinks, and custom closet. The second bedroom, also with vaulted ceilings has large closets and smartly renovated bathroom. Measuring in at 1,675 square foot the townhouse makes up one of 8# units in this low density complex. With 200 linear feet of canal frontage, and a dock spanning the full length, even the non-boat owner will be tempted by the boating lifestyle this property extends. The swimming pool and jacuzzi tub with generous sun deck, unit assigned storage locker ideal for all the necessary boating paraphernalia, and ample parking areas complete the trimmings of this tremendous townhome. The new Beach Suites, Camana Bay and West Bay Road are just a stones throw away. Available July 1st 2020 - asking CI\$3,500 / mth OBO - 12 month lease (negotiable on case by case basis).