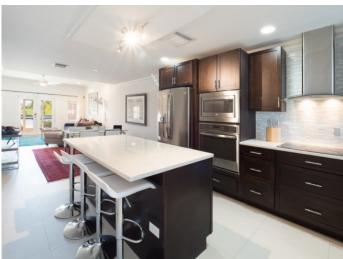

## PROPERTY DESCRIPTION

Available July 1st 2020 - CI\$3,500 / mth OBO - 12 month lease (negotiable on case by case basis) - Includes water, 10mbps internet Fabulous canal front townhome with North Sound views located on Palm Heights Drive. Fully remodeled and impeccably furnished 2 bedroom, 2.5 bathroom property, add in the dock and it makes this home a boaters paradise! On the ground floor the open plan living areas comprise the sharp kitchen with GE Profile appliance package, dining area, and living room flowing into the screen rear patio deck with water views. The ground floor accommodation is completed by the powder room, laundry, desk nook and large under-stair storage closet. The open sided staircase rises to the upper floor landing with glazed guardrail, adding the airy nature of the home. The large master with vaulted ceilings benefits from the large balcony with North Sound views, as well as refitted en-suite bathroom with his and hers sinks, and custom closet. The second bedroom, also with vaulted ceilings has large closets and smartly renovated bathroom. Measuring in at 1,675 square foot the townhouse makes up one of 8# units in this low density complex. With 200 linear feet of canal frontage, and a dock spanning the full length, even the non-boat owner will be tempted by the boating lifestyle this property extends. The swimming pool and jacuzzi tub with generous sun deck, unit assigned storage locker ideal for all the necessary boating paraphernalia, and ample parking areas complete the trimmings of this tremendous townhome. The new Beach Suites, Camana Bay and West Bay Road are just a stones throw away. Available July 1st 2020 - asking CI\$3,500 / mth OBO - 12 month lease (negotiable on case by case basis).