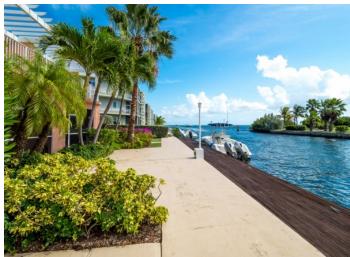

## PROPERTY DESCRIPTION

Available July 1st 2020 - CI\$3,500 / mth OBO - 12 month lease (negotiable on case by case basis) - Includes water, 10mbps internet Fabulous canal front townhome with North Sound views located on Palm Heights Drive. Fully remodeled and impeccably furnished 2 bedroom, 2.5 bathroom property, add in the dock and it makes this home a boaters paradise! On the ground floor the open plan living areas comprise the sharp kitchen with GE Profile appliance package, dining area, and living room flowing into the screen rear patio deck with water views. The ground floor accommodation is completed by the powder room, laundry, desk nook and large under-stair storage closet. The open sided staircase rises to the upper floor landing with glazed guardrail, adding the airy nature of the home. The large master with vaulted ceilings benefits from the large balcony with North Sound views, as well as refitted en-suite bathroom with his and hers sinks, and custom closet. The second bedroom, also with vaulted ceilings has large closets and smartly renovated bathroom. Measuring in at 1,675 square foot the townhouse makes up one of 8# units in this low density complex. With 200 linear feet of canal frontage, and a dock spanning the full length, even the non-boat owner will be tempted by the boating lifestyle this property extends. The swimming pool and jacuzzi tub with generous sun deck, unit assigned storage locker ideal for all the necessary boating paraphernalia, and ample parking areas complete the trimmings of this tremendous townhome. The new Beach Suites, Camana Bay and West Bay Road are just a stones throw away. Available July 1st 2020 - asking CI\$3,500 / mth OBO - 12 month lease (negotiable on case by case basis).