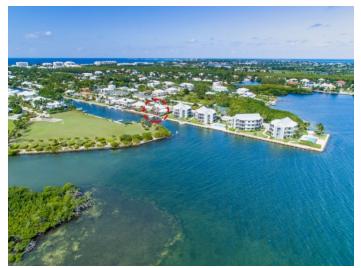

## PROPERTY DESCRIPTION

Available July 1st 2020 - CI\$3,500 / mth OBO - 12 month lease (negotiable on case by case basis) - Includes water, 10mbps internet Fabulous canal front townhome with North Sound views located on Palm Heights Drive. Fully remodeled and impeccably furnished 2 bedroom, 2.5 bathroom property, add in the dock and it makes this home a boaters paradise! On the ground floor the open plan living areas comprise the sharp kitchen with GE Profile appliance package, dining area, and living room flowing into the screen rear patio deck with water views. The ground floor accommodation is completed by the powder room, laundry, desk nook and large under-stair storage closet. The open sided staircase rises to the upper floor landing with glazed guardrail, adding the airy nature of the home. The large master with vaulted ceilings benefits from the large balcony with North Sound views, as well as refitted en-suite bathroom with his and hers sinks, and custom closet. The second bedroom, also with vaulted ceilings has large closets and smartly renovated bathroom. Measuring in at 1,675 square foot the townhouse makes up one of 8# units in this low density complex. With 200 linear feet of canal frontage, and a dock spanning the full length, even the non-boat owner will be tempted by the boating lifestyle this property extends. The swimming pool and jacuzzi tub with generous sun deck, unit assigned storage locker ideal for all the necessary boating paraphernalia, and ample parking areas complete the trimmings of this tremendous townhome. The new Beach Suites, Camana Bay and West Bay Road are just a stones throw away. Available July 1st 2020 - asking CI\$3,500 / mth OBO - 12 month lease (negotiable on case by case basis).