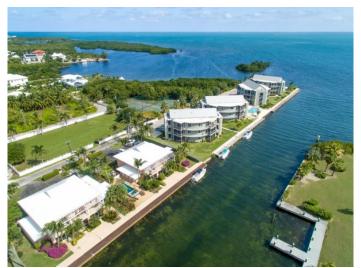

## PROPERTY DESCRIPTION

Available July 1st 2020 - CI\$3,500 / mth OBO - 12 month lease (negotiable on case by case basis) - Includes water, 10mbps internet Fabulous canal front townhome with North Sound views located on Palm Heights Drive. Fully remodeled and impeccably furnished 2 bedroom, 2.5 bathroom property, add in the dock and it makes this home a boaters paradise! On the ground floor the open plan living areas comprise the sharp kitchen with GE Profile appliance package, dining area, and living room flowing into the screen rear patio deck with water views. The ground floor accommodation is completed by the powder room, laundry, desk nook and large under-stair storage closet. The open sided staircase rises to the upper floor landing with glazed guardrail, adding the airy nature of the home. The large master with vaulted ceilings benefits from the large balcony with North Sound views, as well as refitted en-suite bathroom with his and hers sinks, and custom closet. The second bedroom, also with vaulted ceilings has large closets and smartly renovated bathroom. Measuring in at 1,675 square foot the townhouse makes up one of 8# units in this low density complex. With 200 linear feet of canal frontage, and a dock spanning the full length, even the non-boat owner will be tempted by the boating lifestyle this property extends. The swimming pool and jacuzzi tub with generous sun deck, unit assigned storage locker ideal for all the necessary boating paraphernalia, and ample parking areas complete the trimmings of this tremendous townhome. The new Beach Suites, Camana Bay and West Bay Road are just a stones throw away. Available July 1st 2020 - asking CI\$3,500 / mth OBO - 12 month lease (negotiable on case by case basis).