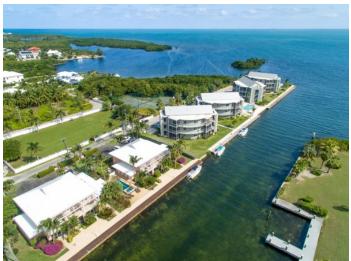

## PROPERTY DESCRIPTION

Fabulous canal front townhome with North Sound views located on Palm Heights Drive. Having undergone a full remodel by the current owner living is easy in this impeccably maintained 2 bedroom, 2.5 bathroom property, add in the dock and it makes this home a boaters paradise! On the ground floor the open plan living areas comprise the sharp kitchen with GE Profile appliance package, dining area, and living room flowing into the screen rear patio deck with water views. The ground floor accommodation is completed by the powder room, laundry, desk nook and large under-stair storage closet. The open sided staircase rises to the upper floor landing with glazed guardrail, adding the airy nature of the home. The large master with vaulted ceilings benefits from the large balcony with North Sound views, as well as refitted en-suite bathroom with his and hers sinks, and custom closet. The second bedroom, also with vaulted ceilings has large closets and smartly renovated bathroom. Measuring in at 1,675 square foot the townhouse makes up one of 8# units in this low density complex. With 200 linear feet of canal frontage, and a dock spanning the full length, even the non-boat owner will be tempted by the boating lifestyle this property extends. The swimming pool and jacuzzi tub with generous sun deck, unit assigned storage locker ideal for all the necessary boating paraphernalia, and ample parking areas complete the trimmings of this tremendous townhome. With the new Beach Suites, Camana Bay and West Bay Road are just a stones throw away. Sound Side is a small, well run strata and this unit is truly turnkey! Call (925-0332) or email (nick@milestone.ky) Nick now to arrange a showing!

## PROPERTY FEATURES

Views Direction Water View, Canal Front

408 Palm Heights Drive, North Sound Waterways. Enter Snug Harbour from the Esterley Tibbetts Hwy, turn right and follow Andrew Drive to the end and turn right (just before Snug Harbour Park and Tennis Court) onto Palm Heights Drive and Sound Side will be