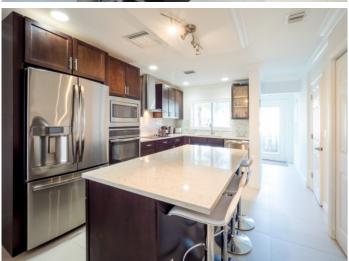

## PROPERTY DESCRIPTION

Fabulous canal front townhome with North Sound views located on Palm Heights Drive. Having undergone a full remodel by the current owner living is easy in this impeccably maintained 2 bedroom, 2.5 bathroom property, add in the dock and it makes this home a boaters paradise! On the ground floor the open plan living areas comprise the sharp kitchen with GE Profile appliance package, dining area, and living room flowing into the screen rear patio deck with water views. The ground floor accommodation is completed by the powder room, laundry, desk nook and large under-stair storage closet. The open sided staircase rises to the upper floor landing with glazed guardrail, adding the airy nature of the home. The large master with vaulted ceilings benefits from the large balcony with North Sound views, as well as refitted en-suite bathroom with his and hers sinks, and custom closet. The second bedroom, also with vaulted ceilings has large closets and smartly renovated bathroom. Measuring in at 1,675 square foot the townhouse makes up one of 8# units in this low density complex. With 200 linear feet of canal frontage, and a dock spanning the full length, even the non-boat owner will be tempted by the boating lifestyle this property extends. The swimming pool and jacuzzi tub with generous sun deck, unit assigned storage locker ideal for all the necessary boating paraphernalia, and ample parking areas complete the trimmings of this tremendous townhome. With the new Beach Suites, Camana Bay and West Bay Road are just a stones throw away. Sound Side is a small, well run strata and this unit is truly turnkey! Call (925-0332) or email (nick@milestone.ky) Nick now to arrange a showing!