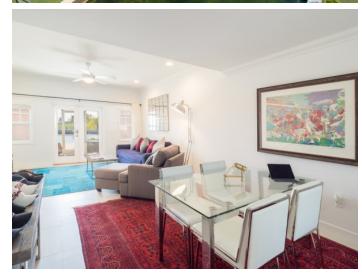

## PROPERTY DESCRIPTION

Fabulous canal front townhome with North Sound views located on Palm Heights Drive. Having undergone a full remodel by the current owner living is easy in this impeccably maintained 2 bedroom, 2.5 bathroom property, add in the dock and it makes this home a boaters paradise! On the ground floor the open plan living areas comprise the sharp kitchen with GE Profile appliance package, dining area, and living room flowing into the screen rear patio deck with water views. The ground floor accommodation is completed by the powder room, laundry, desk nook and large under-stair storage closet. The open sided staircase rises to the upper floor landing with glazed guardrail, adding the airy nature of the home. The large master with vaulted ceilings benefits from the large balcony with North Sound views, as well as refitted en-suite bathroom with his and hers sinks, and custom closet. The second bedroom, also with vaulted ceilings has large closets and smartly renovated bathroom. Measuring in at 1,675 square foot the townhouse makes up one of 8# units in this low density complex. With 200 linear feet of canal frontage, and a dock spanning the full length, even the non-boat owner will be tempted by the boating lifestyle this property extends. The swimming pool and jacuzzi tub with generous sun deck, unit assigned storage locker ideal for all the necessary boating paraphernalia, and ample parking areas complete the trimmings of this tremendous townhome. With the new Beach Suites, Camana Bay and West Bay Road are just a stones throw away. Sound Side is a small, well run strata and this unit is truly turnkey! Call (925-0332) or email (nick@milestone.ky) Nick now to arrange a showing!