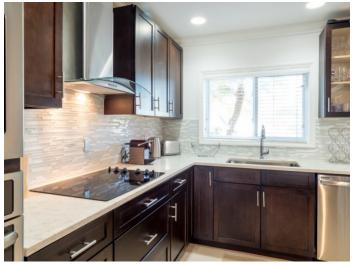

## PROPERTY DESCRIPTION

Fabulous canal front townhome with North Sound views located on Palm Heights Drive. Having undergone a full remodel by the current owner living is easy in this impeccably maintained 2 bedroom, 2.5 bathroom property, add in the dock and it makes this home a boaters paradise! On the ground floor the open plan living areas comprise the sharp kitchen with GE Profile appliance package, dining area, and living room flowing into the screen rear patio deck with water views. The ground floor accommodation is completed by the powder room, laundry, desk nook and large under-stair storage closet. The open sided staircase rises to the upper floor landing with glazed guardrail, adding the airy nature of the home. The large master with vaulted ceilings benefits from the large balcony with North Sound views, as well as refitted en-suite bathroom with his and hers sinks, and custom closet. The second bedroom, also with vaulted ceilings has large closets and smartly renovated bathroom. Measuring in at 1,675 square foot the townhouse makes up one of 8# units in this low density complex. With 200 linear feet of canal frontage, and a dock spanning the full length, even the non-boat owner will be tempted by the boating lifestyle this property extends. The swimming pool and jacuzzi tub with generous sun deck, unit assigned storage locker ideal for all the necessary boating paraphernalia, and ample parking areas complete the trimmings of this tremendous townhome. With the new Beach Suites, Camana Bay and West Bay Road are just a stones throw away. Sound Side is a small, well run strata and this unit is truly turnkey! Call (925-0332) or email (nick@milestone.ky) Nick now to arrange a showing!