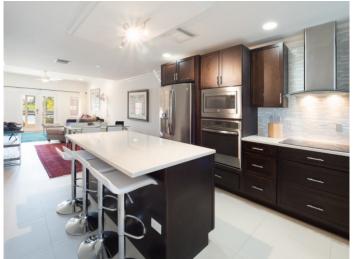

## PROPERTY DESCRIPTION

Fabulous canal front townhome with North Sound views located on Palm Heights Drive. Having undergone a full remodel by the current owner living is easy in this impeccably maintained 2 bedroom, 2.5 bathroom property, add in the dock and it makes this home a boaters paradise! On the ground floor the open plan living areas comprise the sharp kitchen with GE Profile appliance package, dining area, and living room flowing into the screen rear patio deck with water views. The ground floor accommodation is completed by the powder room, laundry, desk nook and large under-stair storage closet. The open sided staircase rises to the upper floor landing with glazed guardrail, adding the airy nature of the home. The large master with vaulted ceilings benefits from the large balcony with North Sound views, as well as refitted en-suite bathroom with his and hers sinks, and custom closet. The second bedroom, also with vaulted ceilings has large closets and smartly renovated bathroom. Measuring in at 1,675 square foot the townhouse makes up one of 8# units in this low density complex. With 200 linear feet of canal frontage, and a dock spanning the full length, even the non-boat owner will be tempted by the boating lifestyle this property extends. The swimming pool and jacuzzi tub with generous sun deck, unit assigned storage locker ideal for all the necessary boating paraphernalia, and ample parking areas complete the trimmings of this tremendous townhome. With the new Beach Suites, Camana Bay and West Bay Road are just a stones throw away. Sound Side is a small, well run strata and this unit is truly turnkey! Call (925-0332) or email (nick@milestone.ky) Nick now to arrange a showing!