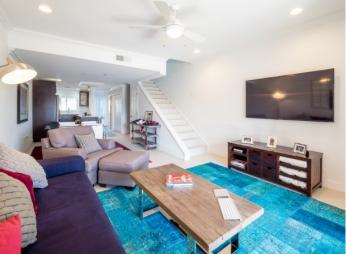

## PROPERTY DESCRIPTION

Fabulous canal front townhome with North Sound views located on Palm Heights Drive. Having undergone a full remodel by the current owner living is easy in this impeccably maintained 2 bedroom, 2.5 bathroom property, add in the dock and it makes this home a boaters paradise! On the ground floor the open plan living areas comprise the sharp kitchen with GE Profile appliance package, dining area, and living room flowing into the screen rear patio deck with water views. The ground floor accommodation is completed by the powder room, laundry, desk nook and large under-stair storage closet. The open sided staircase rises to the upper floor landing with glazed guardrail, adding the airy nature of the home. The large master with vaulted ceilings benefits from the large balcony with North Sound views, as well as refitted en-suite bathroom with his and hers sinks, and custom closet. The second bedroom, also with vaulted ceilings has large closets and smartly renovated bathroom. Measuring in at 1,675 square foot the townhouse makes up one of 8# units in this low density complex. With 200 linear feet of canal frontage, and a dock spanning the full length, even the non-boat owner will be tempted by the boating lifestyle this property extends. The swimming pool and jacuzzi tub with generous sun deck, unit assigned storage locker ideal for all the necessary boating paraphernalia, and ample parking areas complete the trimmings of this tremendous townhome. With the new Beach Suites, Camana Bay and West Bay Road are just a stones throw away. Sound Side is a small, well run strata and this unit is truly turnkey! Call (925-0332) or email (nick@milestone.ky) Nick now to arrange a showing!