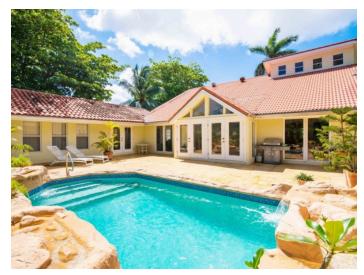

# PROPERTY DESCRIPTION

Tucked away, but just moments from the world renowned Seven Mile Beach and the hussle and bustle of the West Bay Road 'strip' is this charming family home in the residential enclave of Whitehall Estates - equidistant from Camana Bay and George Town, capital of the Cayman Islands. Approached from the quiet turning circle, and having undergone more recent additions and improvements since it's construction in the early 1980's, this unique property offers approximately 4,000 square feet of flexible living and entertaining accommodation. Comprising four bright and airy reception rooms with valuted ceiling details, and easy flow between the spaces. Three of the four bedrooms are upstairs off the galleried landing, including the master bedroom with ensuite bathroom, and the family bathroom. The ground floor guest suite could have its own access and courtyard garden for the purchaser looking for a helpers quarters / granny flat / rental income. There is also a welcoming entry hall and study/5th bedroom with guest powder room (could be converted to shower room), utility room, and a two car garage. Sitting on a generous lot, with ample setbacks from the parcel boundaries, the property gives the feeling of space with its mature landscaping, family friendly swimming pool with waterfall, and large tiled deck for entertaining. The garden is also pet freindly, having a various fenced-off areas. With such low inventory of family homes, and with this level of charm and character on the Cayman Real Estate market, contact Nick Sellars today to arrange a viewing of this rare find.