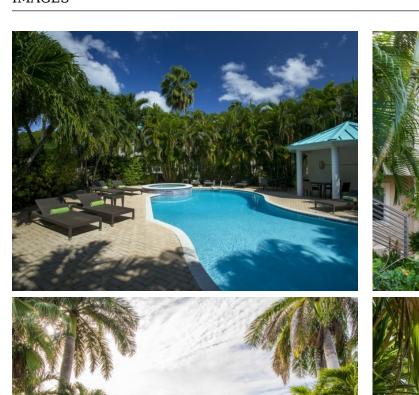

## PROPERTY DESCRIPTION

Number 12 Grand Palms is an upper floor 2 bed / 2 bath unit, currently rented and well maintained, this condo is ready for an investor or owner occupier, to move into with high-gloss Neff kitchen cabinets, granite counters and a separate utility/laundry room. Good quality furniture package, large elevated balcony, and fabulous pool and grounds complete the offerings at this exclusive South Sound condo complex. Grand Palms is situated on over an acre of prime South Sound Road land. A traditional Step Well is a natural, and free source of water to the strata's luscious landscaping. There is ample parking. A brick paved pathway meanders around the complex serving the salt-water 40ft pool and the private entrances to all the units. Conveniently located only minutes east from George Town on South Sound, this community is a well established condo development consisting of 14 executive level, and over-sized 2 bedroom apartments either side of the 40ft freeform pool and jetted tub, encircled by grand palms and dense landscaping. There are two pedestrian gates to South Sound, so that residents benefit from easy access to the 3.5 acre oceanfront Dart Family Park, with its cabanas and playground and a short walk to the beautiful beach at Smith's Cove. Grand Palms Features: Standing Seem metal Roof 10ft+ AMSL Private entrance Living room with doors to patio/balcony High ceilings Patio/balcony overlooking the pool and gardens High gloss white Neff kitchen cabinetry (German made, with metal casings) Granite counter tops and full Appliance package Laundry/utility room Two master sized bedrooms, each with their own bathrooms & wardrobes Linen cupboard