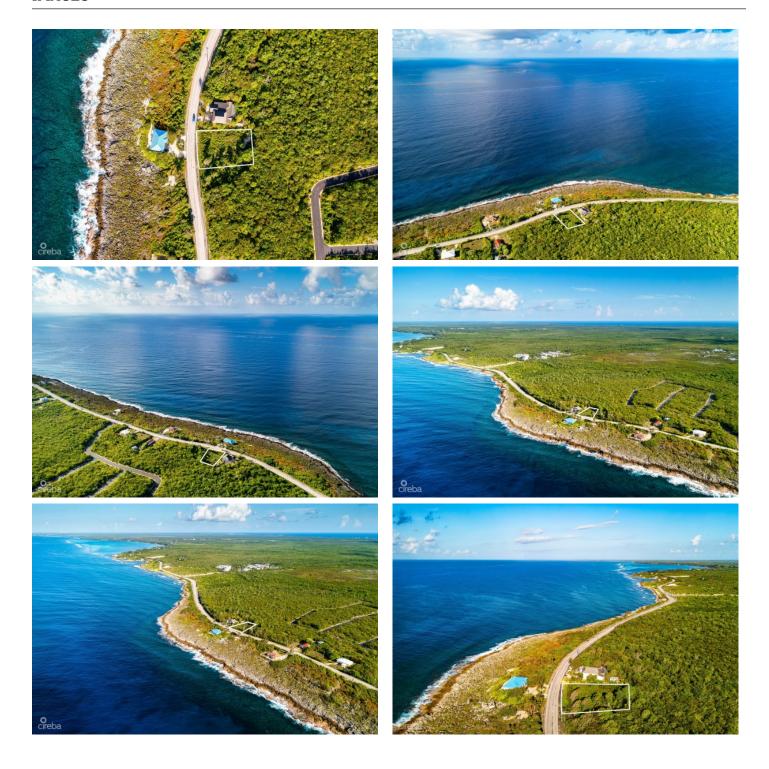

# PROPERTY DESCRIPTION

Prime Residential Land Near Health City - High Rock, East End Discover the perfect opportunity to build your dream home or invest in future development with this 0.37-acre parcel of land located in the peaceful community of High Rock, East End, Grand Cayman. Positioned just off Seaview Road, this elevated lot sits approximately 25 feet above sea level, offering both privacy and peace of mind. Conveniently located just minutes from Health City Cayman Islands, this property combines tranquility with accessibility. Whether you're envisioning a private retreat or a smart investment, the lot's gentle elevation and desirable location provide the ideal foundation. - 0.37 acres - 25 ft above sea level - Residential zoning - Close proximity to Health City, & local amenities Don't miss your chance to secure a piece of Cayman's East End - contact today for more details!

# PROPERTY FEATURES

Views Garden View

Block 68A Parcel 112

Zoning Low Density residential

Road Frontage 95
Soil Other