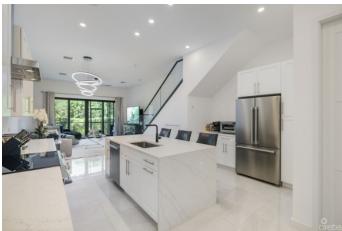

# PROPERTY DESCRIPTION

This spacious 3 bed, 2.5 bath townhome offers just over 2,000 sq ft of luxurious living space in the highly sought-after Canal Point, only moments from Seven Mile Beach. Thoughtfully designed with generous open floor plans, soaring 10 foot ceilings and modern touches throughout. From the moment you arrive, the 8 foot contemporary front entry door with glass insets welcomes natural light into a sleek and stylish interior. The chef inspired kitchen features natural quartz countertops, professional series stainless steel appliances and flows seamlessly into the living and dining areas, perfect for entertaining or relaxing in comfort. Large 8-foot sliding glass doors open to a covered and screened patio and your own private yard, ideal for outdoor dining or letting pets out in this pet-friendly community. The oversized master suite is a true retreat, complete with double closets, a spa style ensuite with double vanities and a walk-in double shower. The garage is complete with a 240v plug-in for electric vehicle charging and additional designated parking. Outside, the community is a tranquil oasis with Zen inspired gardens, bamboo lined walkways, professionally designed landscape lighting and a stunning zero entry pool with tanning ledge. Communal grilling area just steps away, take a stroll in the peaceful surroundings. Every detail has been considered for both comfort and efficiency, including hurricane impact windows and doors, contemporary recessed lighting and ample storage throughout. Bylaws allow for short-term rentals, making this an exceptional choice for homeowners and investors alike. With affordable strata fees and insurance, Lotus at Canal Point offers an unparalleled blend of modern luxury, convenience and serenity... all within one of Grand Cayman's most desirable locations. Experience elevated island living at Lotus on the Seven Mile Beach Corridor! Upgrades include: - Covered and screened in back patio - Fitted walk in and ligh... View More