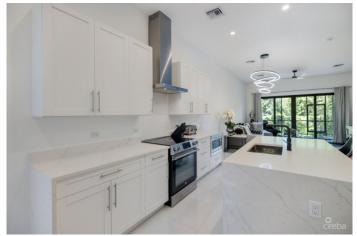

# PROPERTY DESCRIPTION

This spacious 3 bed, 2.5 bath townhome offers just over 2,000 sq ft of luxurious living space in the highly sought-after Canal Point, only moments from Seven Mile Beach. Thoughtfully designed with generous open floor plans, soaring 10 foot ceilings and modern touches throughout. From the moment you arrive, the 8 foot contemporary front entry door with glass insets welcomes natural light into a sleek and stylish interior. The chef inspired kitchen features natural quartz countertops, professional series stainless steel appliances and flows seamlessly into the living and dining areas, perfect for entertaining or relaxing in comfort. Large 8-foot sliding glass doors open to a covered and screened patio and your own private yard, ideal for outdoor dining or letting pets out in this pet-friendly community. The oversized master suite is a true retreat, complete with double closets, a spa style ensuite with double vanities and a walk-in double shower. The garage is complete with a 240v plug-in for electric vehicle charging and additional designated parking. Outside, the community is a tranquil oasis with Zen inspired gardens, bamboo lined walkways, professionally designed landscape lighting and a stunning zero entry pool with tanning ledge. Communal grilling area just steps away, take a stroll in the peaceful surroundings. Every detail has been considered for both comfort and efficiency, including hurricane impact windows and doors, contemporary recessed lighting and ample storage throughout. Bylaws allow for short-term rentals, making this an exceptional choice for homeowners and investors alike. With affordable strata fees and insurance, Lotus at Canal Point offers an unparalleled blend of modern luxury, convenience and serenity... all within one of Grand Cayman's most desirable locations. Experience elevated island living at Lotus on the Seven Mile Beach Corridor! Upgrades include: - Covered and screened in back patio - Fitted walk in and ligh... View More