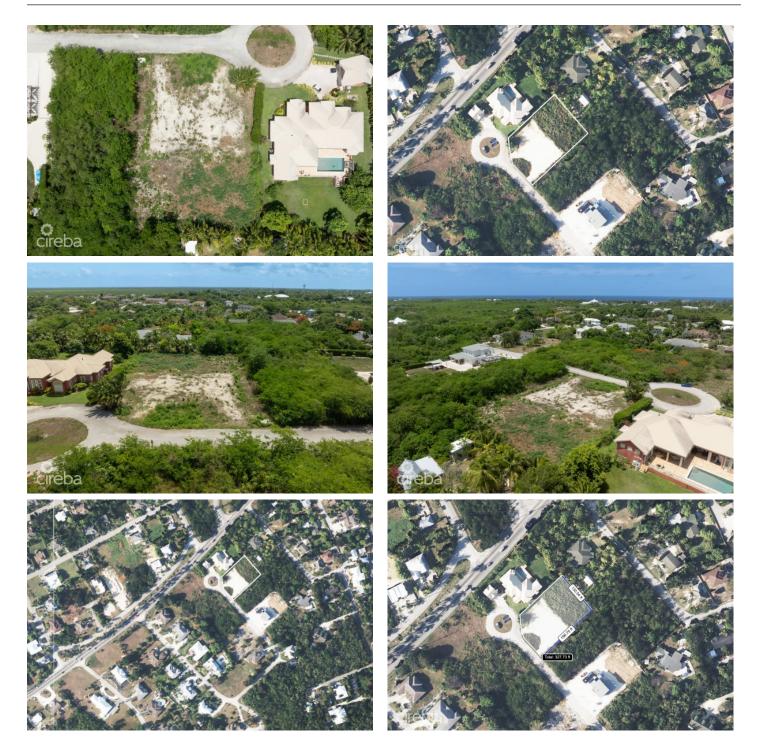

## LAND 0.57 ACRES SAVANNAH

Cayman Kai, Rum Point & Northside, Cayman Islands

### PROPERTY DESCRIPTION

Situated at the end of picturesque Lavender Way in Savannah, Grand Cayman, this 0.6-acre parcel offers privacy, space, and the perfect setting to build your dream home. Located in a quiet cul-de-sac, the property provides a rare sense of seclusion while remaining just minutes from Countryside Shopping Village, schools, and the southern coastline. The northeast-facing garden captures the island's gentle morning sun and prevailing breezes—an ideal orientation in Cayman that brings natural light and cool comfort to outdoor living. This subtle advantage adds lasting value and enjoyment to everyday life. Lavender Way itself suggests calm and charm, setting the tone for a home that offers both sanctuary and convenience. Whether you're seeking to create a family home, a tropical retreat, or a long-term investment, this land presents a unique opportunity in a fast-moving market. As land in Grand Cayman becomes increasingly scarce, parcels in peaceful, well-positioned neighbourhoods like this are highly sought after. This is more than just land for sale—it's the beginning of something meaningful. Discover the potential of Lavender Way and imagine what you could build here. A breeze, a sunrise, and a blank canvas await.

#### PROPERTY FEATURES

| Views         |
|---------------|
| Block         |
| Parcel        |
| Zoning        |
| Road Frontage |
| Soil          |

Garden View 32B 239 Low Density residential 140 Other