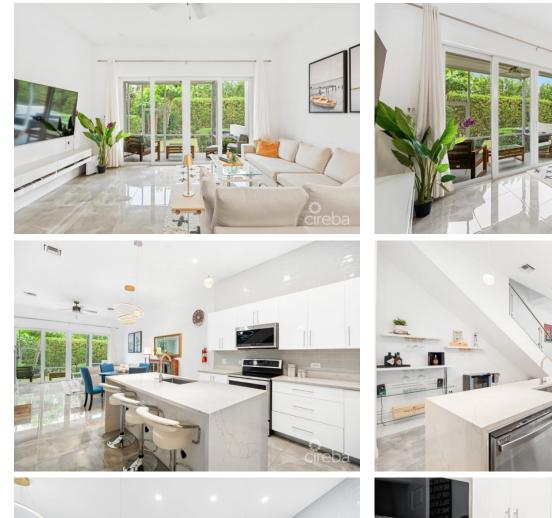

# PROPERTY DESCRIPTION

Do you want to live where everything happens? In real estate it's all about location – and this Eleven Parc townhome delivers! Situated in the heart of the Seven Mile Beach Corridor means everything is within reach. Shopping, dining, and entertainment are all just moments away, with the iconic Seven Mile Beach a short stroll across the street. Designed with a clean, contemporary aesthetic, this 3-bedroom, 2.5-bathroom home is fully furnished and move-in ready. Step inside to discover soaring 10-foot ceilings and a bright, open-concept layout that seamlessly connects the living, dining, and kitchen areas. The chef-inspired kitchen is outfitted with quartz countertops, stainless steel appliances, waterfall island, and ample storage. Enjoy the convenience of your own personal garage; relax with friends on your private back patio; take a swim in the pool exclusively for Eleven Parc residents; or head across the road to grab your morning coffee and a leisurely beach walk. Additional highlights include: hurricane-rated impact windows and doors; contemporary recessed lighting throughout, and low strata fees. If you like being close to the action at an attainable price point, Eleven Parc might just be for you! Please note: 24 hours' notice required for showings.