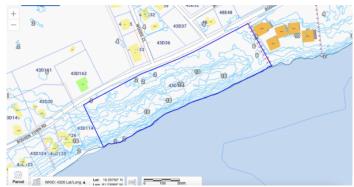

#### PROPERTY DETAILS

| Price: CI\$6,450,000              | MLS#: 419456    |
|-----------------------------------|-----------------|
| Listing Type: Beach/Hotel/Tourism | Status: Current |
| Depth: 265                        | Acres: 6.40     |

Type: Land Width: 1,056

#### PROPERTY FEATURES

| Views         | Ocean View, Ocean Front |
|---------------|-------------------------|
| Block         | 43D                     |
| Parcel        | 175                     |
| Zoning        | Hotel/Tourism           |
| Sea Frontage  | 1056                    |
| Road Frontage | 1036                    |
| Soil          | Sand                    |