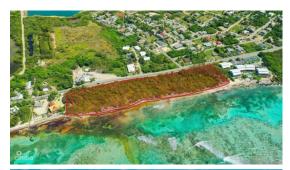

### PROPERTY DESCRIPTION

For Visionary Developers, Dreamers, and Legacy Landholders – The Ultimate Canvas for Your Grandest Ambitions. An exceptional development opportunity on Grand Cayman's sought-after southern coast: this 6.4-acre oceanfront parcel offers 1,056 feet of Caribbean Sea frontage, with diverse topography ranging from a tranquil sandy beach to dramatic 18-foot ironshore elevations. Zoned Hotel/Tourism, the property comes with conditional planning approval for a 157-unit apartment development, including a pool and cabanas, thoughtfully designed to be built across three phases. For visionary investors or boutique developers, there is also the alternative option to subdivide into 10 exclusive estate parcels, each approximately 0.64 acres—ideal for luxury private villas or a branded residential enclave. Key Features: ~6.4 acres of prime oceanfront land ~1,056 ft of Caribbean Sea frontage ~Zoned Hotel/Tourism with conditional planning approval for 157 apartments ~Pool, cabanas, and phased development potential ~Option to subdivide into 10 luxury estate lots ~Elevated terrain from beach to ironshore ~Ideal for resort, branded villas, or multigenerational retreat Located just 18 minutes from Owen Roberts International Airport and in close proximity to the proposed East West Bypass, this site seamlessly combines accessibility, natural beauty, and development scale—ideal for visionary investors seeking legacy impact and strong ROI in one of the Caribbean's most stable and desirable markets.

#### PROPERTY FEATURES

| Views         | Ocean View, Ocean Front |
|---------------|-------------------------|
| Block         | 43D                     |
| Parcel        | 175                     |
| Zoning        | Hotel/Tourism           |
| Sea Frontage  | 1056                    |
| Road Frontage | 1036                    |
| Soil          | Sand                    |