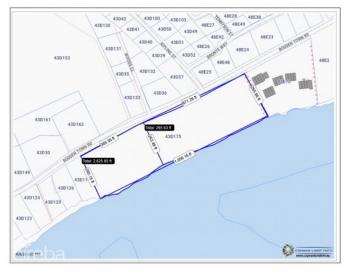

#### PROPERTY DETAILS

| Price: CI\$6,450,000              | MLS#: 419456    |
|-----------------------------------|-----------------|
| Listing Type: Beach/Hotel/Tourism | Status: Current |
| Depth: 265                        | Acres: 6.40     |

Type: Land Width: 1,056

#### PROPERTY FEATURES

| Views         | Ocean View, Ocean Front |
|---------------|-------------------------|
| Block         | 43D                     |
| Parcel        | 175                     |
| Zoning        | Hotel/Tourism           |
| Sea Frontage  | 1056                    |
| Road Frontage | 1036                    |
| Soil          | Sand                    |