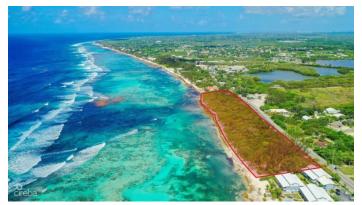

### PROPERTY DESCRIPTION

For Visionary Developers, Dreamers, and Legacy Landholders – The Ultimate Canvas for Your Grandest Ambitions. An exceptional development opportunity on Grand Cayman's sought-after southern coast: this 6.4-acre oceanfront parcel offers 1,056 feet of Caribbean Sea frontage, with diverse topography ranging from a tranquil sandy beach to dramatic 18-foot ironshore elevations. Zoned Hotel/Tourism, the property comes with conditional planning approval for a 157-unit apartment development, including a pool and cabanas, thoughtfully designed to be built across three phases. For visionary investors or boutique developers, there is also the alternative option to subdivide into 10 exclusive estate parcels, each approximately 0.64 acres—ideal for luxury private villas or a branded residential enclave. Key Features: ~6.4 acres of prime oceanfront land ~1,056 ft of Caribbean Sea frontage ~Zoned Hotel/Tourism with conditional planning approval for 157 apartments ~Pool, cabanas, and phased development potential ~Option to subdivide into 10 luxury estate lots ~Elevated terrain from beach to ironshore ~Ideal for resort, branded villas, or multigenerational retreat Located just 18 minutes from Owen Roberts International Airport and in close proximity to the proposed East West Bypass, this site seamlessly combines accessibility, natural beauty, and development scale—ideal for visionary investors seeking legacy impact and strong ROI in one of the Caribbean's most stable and desirable markets.

#### PROPERTY FEATURES

| Views         | Ocean View, Ocean Front |
|---------------|-------------------------|
| Block         | 43D                     |
| Parcel        | 175                     |
| Zoning        | Hotel/Tourism           |
| Sea Frontage  | 1056                    |
| Road Frontage | 1036                    |
| Soil          | Sand                    |