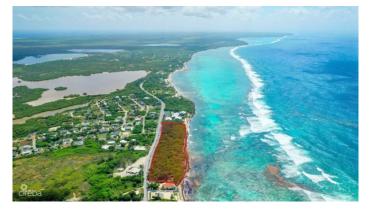

### PROPERTY DESCRIPTION

For Visionary Developers, Dreamers, and Legacy Landholders – The Ultimate Canvas for Your Grandest Ambitions. An exceptional development opportunity on Grand Cayman's sought-after southern coast: this 6.4-acre oceanfront parcel offers 1,056 feet of Caribbean Sea frontage, with diverse topography ranging from a tranquil sandy beach to dramatic 18-foot ironshore elevations. Zoned Hotel/Tourism, the property comes with conditional planning approval for a 157-unit apartment development, including a pool and cabanas, thoughtfully designed to be built across three phases. For visionary investors or boutique developers, there is also the alternative option to subdivide into 10 exclusive estate parcels, each approximately 0.64 acres—ideal for luxury private villas or a branded residential enclave. Key Features: ~6.4 acres of prime oceanfront land ~1,056 ft of Caribbean Sea frontage ~Zoned Hotel/Tourism with conditional planning approval for 157 apartments ~Pool, cabanas, and phased development potential ~Option to subdivide into 10 luxury estate lots ~Elevated terrain from beach to ironshore ~Ideal for resort, branded villas, or multigenerational retreat Located just 18 minutes from Owen Roberts International Airport and in close proximity to the proposed East West Bypass, this site seamlessly combines accessibility, natural beauty, and development scale—ideal for visionary investors seeking legacy impact and strong ROI in one of the Caribbean's most stable and desirable markets.

#### PROPERTY FEATURES

| Views         | Ocean View, Ocean Front |
|---------------|-------------------------|
| Block         | 43D                     |
| Parcel        | 175                     |
| Zoning        | Hotel/Tourism           |
| Sea Frontage  | 1056                    |
| Road Frontage | 1036                    |
| Soil          | Sand                    |