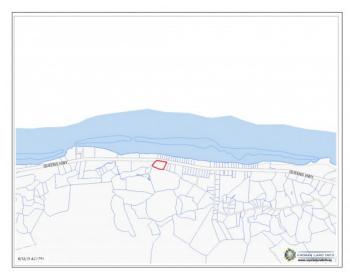

### PROPERTY DESCRIPTION

Welcome to Queens Highway. Located on the serene North East Coast of the Island, beach access within a short walking distance from this half acre roadside lot. This location is one of the most pristine and tranquil parts of the Cayman Islands, offering the perfect backdrop for your investment property, a luxurious getaway home, or the chance to design and build your ideal residence. A Hidden Gem on the East Coast This perfect piece of property is not just about location, it's about lifestyle. Situated near some of the island's most sought-after tourist attractions, such as the Crystal Caves and the Queen Elizabeth II Botanic Park, this area is a haven for nature lovers. Just a short drive away, you'll find Rum Point and Kaibo, offering quick and easy access to Stingray City, Starfish Point, and an array other water activity. Oversized Lot with Endless Possibilities This oversized lot at 0.46 acre is truly a rare find. Positioned between 24-28 ft above sea level. Whether you're looking to make a smart investment with a duplex or seeking the ideal plot to build your idealhome, this lot offers ample space and flexibility to accommodate your vision. For first-time buyers eager to jump on the property ladder, this is an unbeatable opportunity. A Sanctuary Close to Adventure Waking up every morning to the incredible sunrises and the tranquility of the North East Coast. Garland Estates provides the perfect balance of seclusion and accessibility. Whether you want to explore the island's natural wonders or simply relax in your own private sanctuary, this location delivers the best of both worlds. Secure Your Future on The Queens Highway Don't miss out on the opportunity to own a piece of paradise. Queens Highway offers convenience, and potential. Perfectly suited for investors, new homeowners, or those looking to create a bespoke living experience, this subdivision is your gateway to an unparalleled island lifestyle. Contact today to... View More

#### PROPERTY FEATURES

Views Garden View, Ocean View

Block 69A Parcel 84L1

Zoning Low Density residential