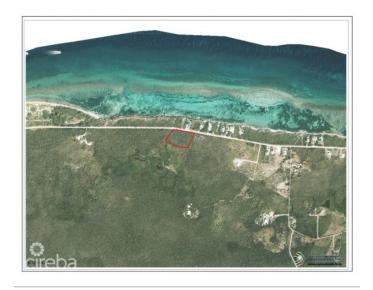

### PROPERTY DESCRIPTION

Welcome to Queens Highway. Located on the serene North East Coast of the Island, beach access within a short walking distance from this half acre roadside lot. This location is one of the most pristine and tranquil parts of the Cayman Islands, offering the perfect backdrop for your investment property, a luxurious getaway home, or the chance to design and build your ideal residence. A Hidden Gem on the East Coast This perfect piece of property is not just about location, it's about lifestyle. Situated near some of the island's most sought-after tourist attractions, such as the Crystal Caves and the Queen Elizabeth II Botanic Park, this area is a haven for nature lovers. Just a short drive away, you'll find Rum Point and Kaibo, offering quick and easy access to Stingray City, Starfish Point, and an array other water activity. Oversized Lot with Endless Possibilities This oversized lot at 0.46 acre is truly a rare find. Positioned between 24-28 ft above sea level. Whether you're looking to make a smart investment with a duplex or seeking the ideal plot to build your idealhome, this lot offers ample space and flexibility to accommodate your vision. For first-time buyers eager to jump on the property ladder, this is an unbeatable opportunity. A Sanctuary Close to Adventure Waking up every morning to the incredible sunrises and the tranquility of the North East Coast. Garland Estates provides the perfect balance of seclusion and accessibility. Whether you want to explore the island's natural wonders or simply relax in your own private sanctuary, this location delivers the best of both worlds. Secure Your Future on The Queens Highway Don't miss out on the opportunity to own a piece of paradise. Queens Highway offers convenience, and potential. Perfectly suited for investors, new homeowners, or those looking to create a bespoke living experience, this subdivision is your gateway to an unparalleled island lifestyle. Contact today to... View More

#### PROPERTY FEATURES

Views Garden View, Ocean View

Block 69A Parcel 84L1

Zoning Low Density residential