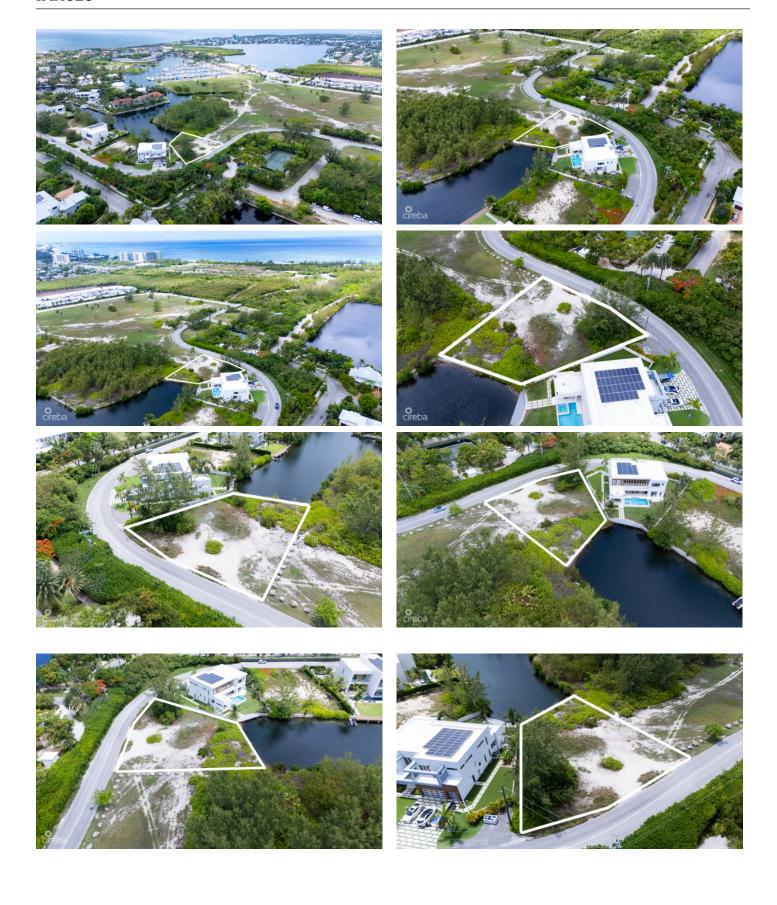

#### PROPERTY DESCRIPTION

Exclusive Yacht Club Canal Parcel Welcome to one of the last remaining Yacht Club canal front land parcels available in Grand Cayman's most prestigious residential corridor. This 0.3217-acre executive parcel is located in the heart of the Seven Mile Beach corridor, within the highly desirable Yacht Club subdivision — a neighborhood celebrated for its lifestyle, location, and luxury potential. Set among multimillion-dollar homes, this is a rare chance to own in a true legacy community where exclusivity and elegance converge. Ideal for those who value privacy, access, and refined surroundings, this lot offers a timeless opportunity to create something exceptional in a setting that continues to appreciate in both lifestyle and longterm value. Unmatched Location & Accessibility Situated off Yacht Club Drive, residents enjoy easy access to Seven Mile Beach with a safe pedestrian and golf cart tunnel under the By-Pass. Whether you're walking to catch the sunset or heading out for fine dining, everything is minutes away. Popular spots such as Morgan's and Bacaro restaurants, a convenient boat ramp, and Anchors Convenience Store are just around the corner — perfect for fueling up your car or boat before a day onthe Sound. East-Facing With Premium Canal Views This parcel offers a rare East-facing orientation, allowing for cool breezes and beautiful morning light. The positioning provides expansive, private views straight down the canal, setting the stage for a waterfront residence with serene and uninterrupted vistas. With 115 feet of water frontage and 140 feet of road frontage, the lot presents a generous footprint for bespoke luxury development. Ready for Visionaries Zoned for Hotel/Tourism, the parcel holds incredible potential for a high-end villa or boutique development. The land is level, with clusters of trees, marl soil, and direct asphalt road access. With city water on site and no restrictive covenants, your vision has room to take shape. Ho... View More

# PROPERTY FEATURES

Views Canal Front

Block 10E Parcel 68

Zoning Hotel/Tourism

Road Frontage 140 Soil Marl