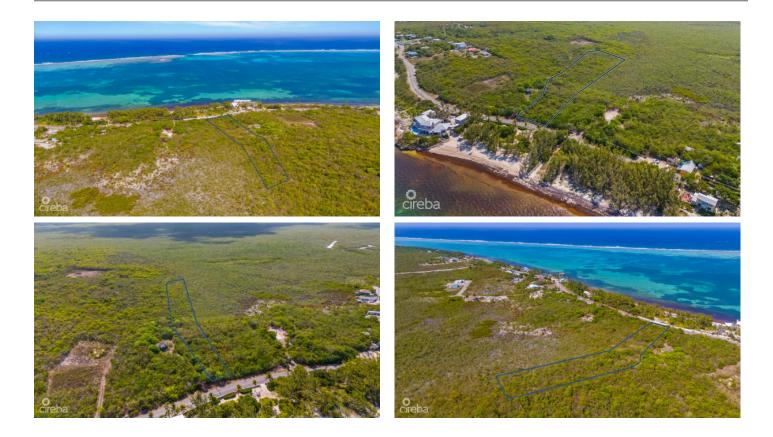

#### EAST END LAND - 3.25 ACRES

Eastern Districts of Grand Cayman, Cayman Islands

# PROPERTY DESCRIPTION

3.25 Acres. Prime Development Land in East End, Grand Cayman An exceptional opportunity awaits with this 3.25-acre parcel located in the serene and scenic East End of Grand Cayman. Whether you're a developer seeking your next project or an investor looking to secure land in one of the island's fastest-growing areas, this property offers outstanding potential. Property Highlights: • Size: 3.25 acres • Location: Peaceful East End, known for its natural beauty and growing appeal • Investment Value: Strong long-term appreciation potential in a steadily expanding area • Access: Convenient road access and close to essential infrastructure • Surroundings: Near beaches, diving sites, restaurants, and local attractions This land presents a rare chance to invest in Grand Cayman's future while enjoying the quiet charm of the East End. Whether you build now or hold for capital growth, this is a smart move in a sought-after location.

# PROPERTY FEATURES

Views Garden View

Block 75A Parcel 114

Zoning High Density Residential

Road Frontage 125 Soil Other