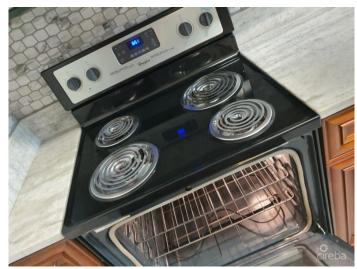

### PROPERTY DESCRIPTION

Income-Generating Property on Eiffel Drive, Breakers Built in 2019, well maintained, and positioned on elevated land above street level, this dual-unit property in Breakers offers a modern, flexible layout with excellent rental income. The raised elevation provides improved drainage and protection during heavy rains, making this a smart long-term investment. Sitting on a 0.22-acre lot, the property features approximately 1,600 sq ft of total living space and can easily be converted back into a single-family home, thanks to a sealed internal doorway between the two units. Property Overview: • Lot size: 0.22 acres • Total area: Approx. 1,600 sq ft • Configuration: o Unit 1: 2 Bedrooms, 2 Bathrooms o Unit 2: 1 Bedroom, 1 Bathroom • Convertible layout: Units are separated by a sealed internal door, allowing easy reunification into one home • Access: Each unit has private front and rear entrances • Outdoor Space: Shared backyard garden, ideal for relaxing or BBQs • Parking: Front yard fits up to 3 vehicles • Monthly Rental Income: o Unit 1: CI\$ 1,900 o Unit 2: CI\$ 1,100 o Total: CI\$ 3,000 UNIT 1 - 2 Bedrooms / 2 Bathrooms • Bright and spacious interior with tiled flooring throughout • Entry opens into a comfortable living and dining area • Generous kitchen with Whirlpool appliances and electric stove • Work-from-home friendly: space accommodates a dedicated desk or office nook • Laundry room with: o Washer & dryer o Utility sink o Ample storage • Private front and rear access UNIT 2 - 1 Bedroom / 1 Bathroom • Compact yet highly functional layout • Tiled flooring throughout • Efficient kitchen with gas stove • Washer and dryer integrated into kitchen area • Private front and rear access • Ideal for singles or couples This is a fantastic opportunity to own a flexible, income-generating property in a peaceful and growing community. Whether you want to keep it as an investment, live in one unit and rent the other, or convert it... View More