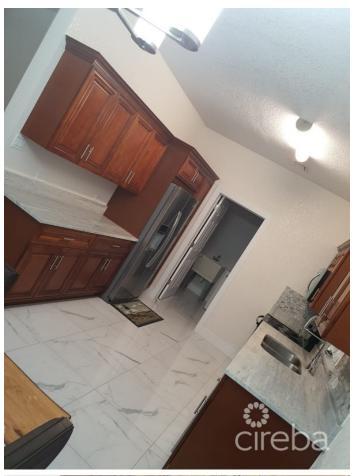

### PROPERTY DESCRIPTION

Income-Generating Property on Eiffel Drive, Breakers Built in 2019, well maintained, and positioned on elevated land above street level, this dual-unit property in Breakers offers a modern, flexible layout with excellent rental income. The raised elevation provides improved drainage and protection during heavy rains, making this a smart long-term investment. Sitting on a 0.22-acre lot, the property features approximately 1,600 sq ft of total living space and can easily be converted back into a single-family home, thanks to a sealed internal doorway between the two units. Property Overview: • Lot size: 0.22 acres • Total area: Approx. 1,600 sq ft • Configuration: o Unit 1: 2 Bedrooms, 2 Bathrooms o Unit 2: 1 Bedroom, 1 Bathroom • Convertible layout: Units are separated by a sealed internal door, allowing easy reunification into one home • Access: Each unit has private front and rear entrances • Outdoor Space: Shared backyard garden, ideal for relaxing or BBQs • Parking: Front yard fits up to 3 vehicles • Monthly Rental Income: o Unit 1: CI\$ 1,900 o Unit 2: CI\$ 1,100 o Total: CI\$ 3,000 UNIT 1 - 2 Bedrooms / 2 Bathrooms • Bright and spacious interior with tiled flooring throughout • Entry opens into a comfortable living and dining area • Generous kitchen with Whirlpool appliances and electric stove • Work-from-home friendly: space accommodates a dedicated desk or office nook • Laundry room with: o Washer & dryer o Utility sink o Ample storage • Private front and rear access UNIT 2 - 1 Bedroom / 1 Bathroom • Compact yet highly functional layout • Tiled flooring throughout • Efficient kitchen with gas stove • Washer and dryer integrated into kitchen area • Private front and rear access • Ideal for singles or couples This is a fantastic opportunity to own a flexible, income-generating property in a peaceful and growing community. Whether you want to keep it as an investment, live in one unit and rent the other, or convert it... View More