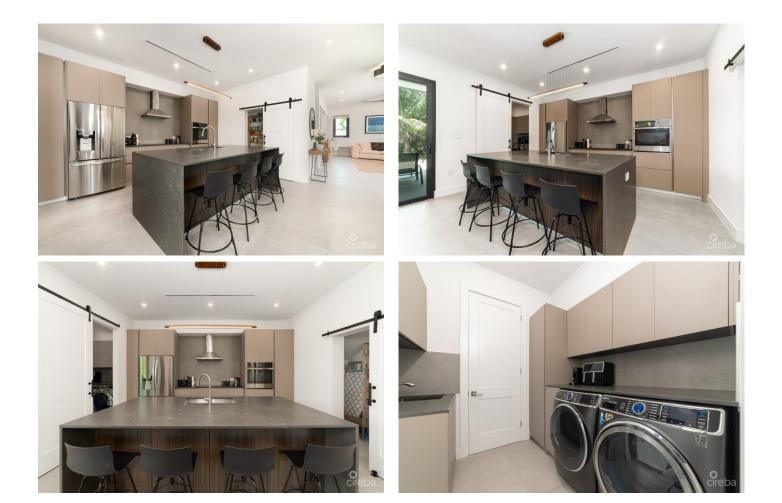

## PROPERTY DESCRIPTION

Welcome to Nusa Villas, where comfort meets style in this beautifully designed 3-bedroom, 3.5-bathroom duplex with a private pool and fenced-in garden. Tucked away in a quiet residential neighborhood, this home offers the perfect balance of peaceful living and easy access to everything—just minutes from George Town, great schools, and the hospital district. From the moment you walk in, you'll notice the attention to detail. High-quality finishes are featured throughout, and the well thought out floor plan gives the home a beautiful flow, making it feel spacious and connected. The open layout is perfect for both relaxing and entertaining, and there's even a cozy den that can be used as a home office, playroom, or quest space—whatever suits your lifestyle. The kitchen, living, and dining areas flow effortlessly out to the private garden and pool area, creating your own little oasis for morning coffee, weekend BBQs, or a quick dip to cool off. The bedrooms are generously sized, with a peaceful primary suite that offers a quiet retreat at the end of the day. This is one side of a well-maintained duplex, so you get the benefits of a low-maintenance property with the privacy of your own space. Whether you're starting a family, downsizing, or just looking for a home that checks all the boxes, this one is definitely worth a look. Come see why life at Nusa Villas feels just right.