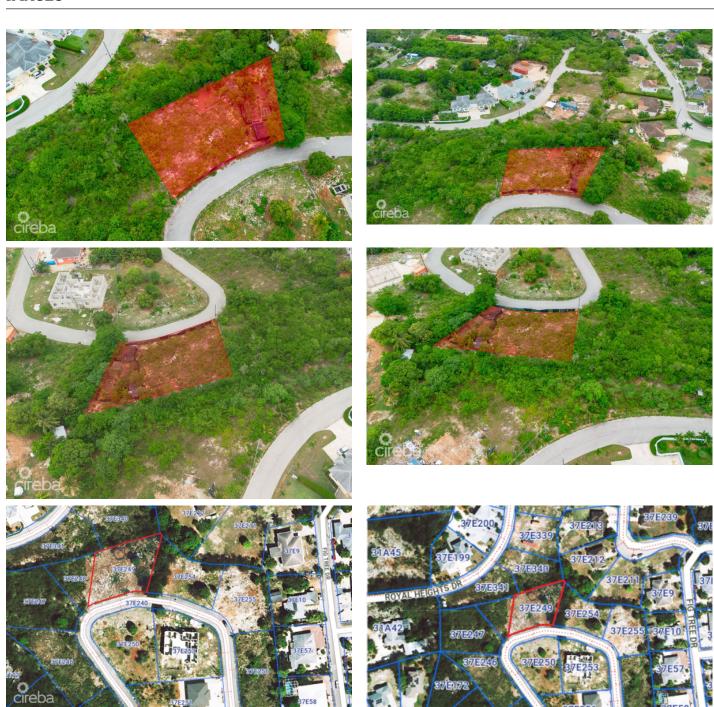

### PROPERTY DESCRIPTION

Located in the family-friendly community of Mayfair Crescent, Northward, this lovely 0.2873-acre lot offers the ideal setting for your dream home. Surrounded by lush greenery and the peaceful charm of a secluded neighborhood, it's the perfect escape from the bustle, while still keeping you connected to all the conveniences you need close by. Whether you're planning to build your forever home or invest in the future, this lot is an incredible opportunity. Build your dream. Live your legacy. Contact me today to learn more about this beautiful lot and to make it yours.

### PROPERTY FEATURES

Views Garden View, Inland

Block 37E Parcel 249

Zoning Low Density residential

Road Frontage 100 Soil Other