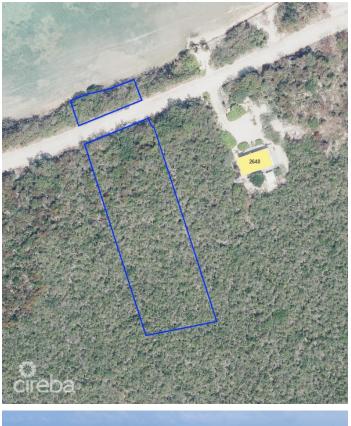

## PROPERTY DESCRIPTION

Your Slice of Untouched Island Shoreline Positioned on the tranquil northeast coast of Little Cayman, this huge 0.95 -acre Little Cayman beachfront lot presents a rare opportunity to secure unspoiled oceanfront land in one of the island's most peaceful, lowdensity areas. With approximately 105 feet of sandy frontage and 345 feet transcended by quiet North shore dirt road and natural elevation reaching up to 24 feet above sea level, the parcel blends breathtaking views, elevated protection, and development flexibility. Located just half a mile east of Ken Hall Road, and 150 meters before house #2648 the property is easily accessed via government-maintained roads. Despite its convenience, it feels entirely removed—where the sound of the sea sets the rhythm, and the horizon stretches untouched. Elevated for Peace of Mind This parcel lies along a protected stretch of coastline where the offshore reef ensures calm, clear waters and preserves the shoreline's pristine nature. Its elevated topography offers a natural buffer from the elements, while enhancing the panoramic view of Little Cayman's iconic turquoise waters. With a natural break in the reef location is perfect for small craft or swimming beyond the reef Whether your vision includes building a contemporary beachfront villa, crafting a simple island getaway, or holding the land as a strategic investment, this freehold lot delivers both freedom and potential. You can take the next step when the timing aligns with your life's plan. An Island Investment with Intention This Little Cayman beachfront lot is more than just land—it's a blank canvas with unmatched natural beauty, a strategic location, and long-term value. How do you want to live your life? Photos courtesy of caymanlandinfo.ky

### PROPERTY FEATURES

| Views  | Beach Front |
|--------|-------------|
| Block  | 91A         |
| Parcel | 285         |