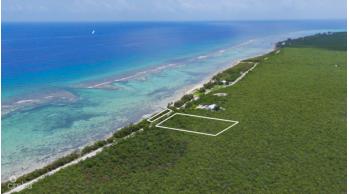

## PROPERTY DESCRIPTION

Your Slice of Untouched Island Shoreline Positioned on the tranquil northeast coast of Little Cayman, this huge 0.95 -acre Little Cayman beachfront lot presents a rare opportunity to secure unspoiled oceanfront land in one of the island's most peaceful, lowdensity areas. With approximately 105 feet of sandy frontage and 345 feet transcended by quiet North shore dirt road and natural elevation reaching up to 24 feet above sea level, the parcel blends breathtaking views, elevated protection, and development flexibility. Located just half a mile east of Ken Hall Road, and 150 meters before house #2648 the property is easily accessed via government-maintained roads. Despite its convenience, it feels entirely removed—where the sound of the sea sets the rhythm, and the horizon stretches untouched. Elevated for Peace of Mind This parcel lies along a protected stretch of coastline where the offshore reef ensures calm, clear waters and preserves the shoreline's pristine nature. Its elevated topography offers a natural buffer from the elements, while enhancing the panoramic view of Little Cayman's iconic turquoise waters. With a natural break in the reef location is perfect for small craft or swimming beyond the reef Whether your vision includes building a contemporary beachfront villa, crafting a simple island getaway, or holding the land as a strategic investment, this freehold lot delivers both freedom and potential. You can take the next step when the timing aligns with your life's plan. An Island Investment with Intention This Little Cayman beachfront lot is more than just land—it's a blank canvas with unmatched natural beauty, a strategic location, and long-term value. How do you want to live your life? Photos courtesy of caymanlandinfo.ky