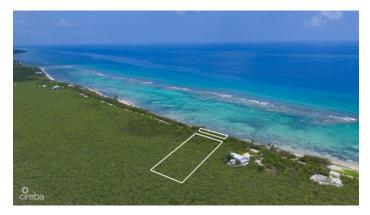

## PROPERTY DESCRIPTION

Your Slice of Untouched Island Shoreline Positioned on the tranquil northeast coast of Little Cayman, this huge 0.95 -acre Little Cayman beachfront lot presents a rare opportunity to secure unspoiled oceanfront land in one of the island's most peaceful, lowdensity areas. With approximately 105 feet of sandy frontage and 345 feet transcended by quiet North shore dirt road and natural elevation reaching up to 24 feet above sea level, the parcel blends breathtaking views, elevated protection, and development flexibility. Located just half a mile east of Ken Hall Road, and 150 meters before house #2648 the property is easily accessed via government-maintained roads. Despite its convenience, it feels entirely removed—where the sound of the sea sets the rhythm, and the horizon stretches untouched. Elevated for Peace of Mind This parcel lies along a protected stretch of coastline where the offshore reef ensures calm, clear waters and preserves the shoreline's pristine nature. Its elevated topography offers a natural buffer from the elements, while enhancing the panoramic view of Little Cayman's iconic turquoise waters. With a natural break in the reef location is perfect for small craft or swimming beyond the reef Whether your vision includes building a contemporary beachfront villa, crafting a simple island getaway, or holding the land as a strategic investment, this freehold lot delivers both freedom and potential. You can take the next step when the timing aligns with your life's plan. An Island Investment with Intention This Little Cayman beachfront lot is more than just land—it's a blank canvas with unmatched natural beauty, a strategic location, and long-term value. How do you want to live your life? Photos courtesy of caymanlandinfo.ky