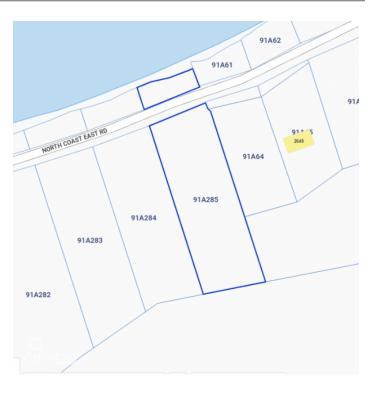

## PROPERTY DESCRIPTION

Your Slice of Untouched Island Shoreline Positioned on the tranquil northeast coast of Little Cayman, this huge 0.95 -acre Little Cayman beachfront lot presents a rare opportunity to secure unspoiled oceanfront land in one of the island's most peaceful, lowdensity areas. With approximately 105 feet of sandy frontage and 345 feet transcended by quiet North shore dirt road and natural elevation reaching up to 24 feet above sea level, the parcel blends breathtaking views, elevated protection, and development flexibility. Located just half a mile east of Ken Hall Road, and 150 meters before house #2648 the property is easily accessed via government-maintained roads. Despite its convenience, it feels entirely removed—where the sound of the sea sets the rhythm, and the horizon stretches untouched. Elevated for Peace of Mind This parcel lies along a protected stretch of coastline where the offshore reef ensures calm, clear waters and preserves the shoreline's pristine nature. Its elevated topography offers a natural buffer from the elements, while enhancing the panoramic view of Little Cayman's iconic turquoise waters. With a natural break in the reef location is perfect for small craft or swimming beyond the reef Whether your vision includes building a contemporary beachfront villa, crafting a simple island getaway, or holding the land as a strategic investment, this freehold lot delivers both freedom and potential. You can take the next step when the timing aligns with your life's plan. An Island Investment with Intention This Little Cayman beachfront lot is more than just land—it's a blank canvas with unmatched natural beauty, a strategic location, and long-term value. How do you want to live your life? Photos courtesy of caymanlandinfo.ky

### PROPERTY FEATURES

| Views  | Beach Front |
|--------|-------------|
| Block  | 91A         |
| Parcel | 285         |