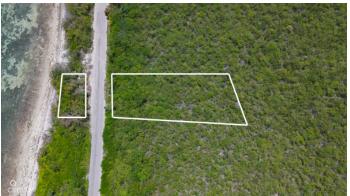

### PROPERTY DESCRIPTION

Your Slice of Untouched Island Shoreline Positioned on the tranquil northeast coast of Little Cayman, this huge 0.88 -acre Little Cayman beachfront lot presents a rare opportunity to secure unspoiled oceanfront land in one of the island's most peaceful, low-density areas. With approximately 110 feet of sandy frontage and 340 feet transcended by quiet North shore dirt road and natural elevation reaching up to 24 feet above sea level, the parcel blends breathtaking views, elevated protection, and development flexibility. Located just half a mile east of Ken Hall Road, and 150 meters before house #2648 the property is easily accessed via government-maintained roads. Despite its convenience, it feels entirely removed—where the sound of the sea sets the rhythm, and the horizon stretches untouched. Elevated for Peace of Mind This parcel lies along a protected stretch of coastline where the offshore reef ensures calm, clear waters and preserves the shoreline's pristine nature. Its elevated topography offers a natural buffer from the elements, while enhancing the panoramic view of Little Cayman's iconic turquoise waters. With a natural break in the reef location is perfect for small craft or swimming beyond the reef Whether your vision includes building a contemporary beachfront villa, crafting a simple island getaway, or holding the land as a strategic investment, this freehold lot delivers both freedom and potential. You can take the next step when the timing aligns with your life's plan. An Island Investment with Intention This Little Cayman beachfront lot is more than just land—it's a blank canvas with unmatched natural beauty, a strategic location, and long-term value. How do you want to live your life? Photos courtesy of caymanlandinfo.ky