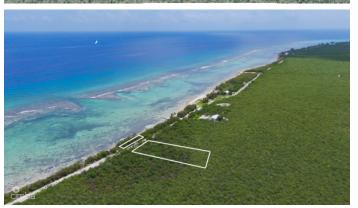

### PROPERTY DESCRIPTION

Your Slice of Untouched Island Shoreline Positioned on the tranquil northeast coast of Little Cayman, this huge 0.88 -acre Little Cayman beachfront lot presents a rare opportunity to secure unspoiled oceanfront land in one of the island's most peaceful, low-density areas. With approximately 110 feet of sandy frontage and 340 feet transcended by quiet North shore dirt road and natural elevation reaching up to 24 feet above sea level, the parcel blends breathtaking views, elevated protection, and development flexibility. Located just half a mile east of Ken Hall Road, and 150 meters before house #2648 the property is easily accessed via government-maintained roads. Despite its convenience, it feels entirely removed—where the sound of the sea sets the rhythm, and the horizon stretches untouched. Elevated for Peace of Mind This parcel lies along a protected stretch of coastline where the offshore reef ensures calm, clear waters and preserves the shoreline's pristine nature. Its elevated topography offers a natural buffer from the elements, while enhancing the panoramic view of Little Cayman's iconic turquoise waters. With a natural break in the reef location is perfect for small craft or swimming beyond the reef Whether your vision includes building a contemporary beachfront villa, crafting a simple island getaway, or holding the land as a strategic investment, this freehold lot delivers both freedom and potential. You can take the next step when the timing aligns with your life's plan. An Island Investment with Intention This Little Cayman beachfront lot is more than just land—it's a blank canvas with unmatched natural beauty, a strategic location, and long-term value. How do you want to live your life? Photos courtesy of caymanlandinfo.ky