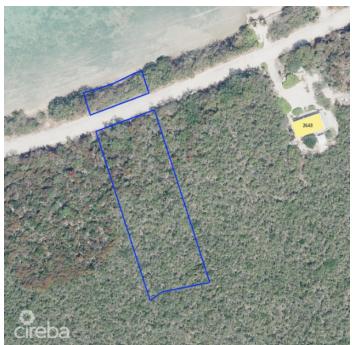

### PROPERTY DESCRIPTION

Your Slice of Untouched Island Shoreline Positioned on the tranquil northeast coast of Little Cayman, this huge 0.88 -acre Little Cayman beachfront lot presents a rare opportunity to secure unspoiled oceanfront land in one of the island's most peaceful, low-density areas. With approximately 110 feet of sandy frontage and 340 feet transcended by quiet North shore dirt road and natural elevation reaching up to 24 feet above sea level, the parcel blends breathtaking views, elevated protection, and development flexibility. Located just half a mile east of Ken Hall Road, and 150 meters before house #2648 the property is easily accessed via government-maintained roads. Despite its convenience, it feels entirely removed—where the sound of the sea sets the rhythm, and the horizon stretches untouched. Elevated for Peace of Mind This parcel lies along a protected stretch of coastline where the offshore reef ensures calm, clear waters and preserves the shoreline's pristine nature. Its elevated topography offers a natural buffer from the elements, while enhancing the panoramic view of Little Cayman's iconic turquoise waters. With a natural break in the reef location is perfect for small craft or swimming beyond the reef Whether your vision includes building a contemporary beachfront villa, crafting a simple island getaway, or holding the land as a strategic investment, this freehold lot delivers both freedom and potential. You can take the next step when the timing aligns with your life's plan. An Island Investment with Intention This Little Cayman beachfront lot is more than just land—it's a blank canvas with unmatched natural beauty, a strategic location, and long-term value. How do you want to live your life? Photos courtesy of caymanlandinfo.ky