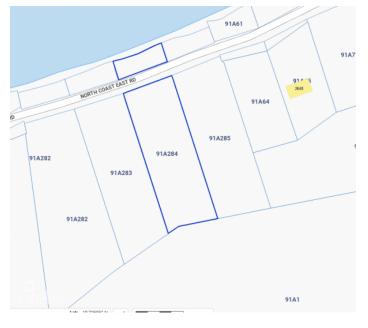

### PROPERTY DETAILS

Price: US\$367,000 MLS#: 419326 Type: Land Listing Type: Little Cayman/Cayman BracStatus: Current Width: 110

Depth: 345 Acres: 0.88

# PROPERTY FEATURES

Views Beach Front

Block 91A Parcel 284