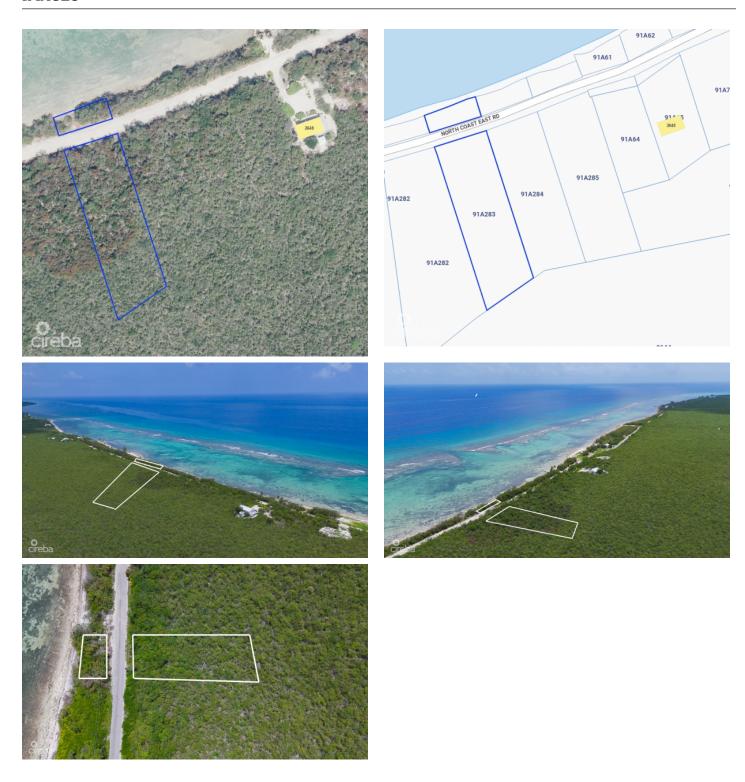

### PROPERTY DESCRIPTION

Your Slice of Untouched Island Shoreline Positioned on the tranquil northeast coast of Little Cayman, this huge 0.92 -acre Little Cayman beachfront lot presents a rare opportunity to secure unspoiled oceanfront land in one of the island's most peaceful, low-density areas. With approximately 110 feet of sandy frontage and 370 feet transcended by quiet North shore dirt road and natural elevation reaching up to 24 feet above sea level, the parcel blends breathtaking views, elevated protection, and development flexibility. Located just half a mile east of Ken Hall Road, and 150 meters before house #2648 the property is easily accessed via government-maintained roads. Despite its convenience, it feels entirely removed—where the sound of the sea sets the rhythm, and the horizon stretches untouched. Elevated for Peace of Mind This parcel lies along a protected stretch of coastline where the offshore reef ensures calm, clear waters and preserves the shoreline's pristine nature. Its elevated topography offers a natural buffer from the elements, while enhancing the panoramic view of Little Cayman's iconic turquoise waters. With a natural break in the reef location is perfect for small craft or swimming beyond the reef Whether your vision includes building a contemporary beachfront villa, crafting a simple island getaway, or holding the land as a strategic investment, this freehold lot delivers both freedom and potential. You can take the next step when the timing aligns with your life's plan. An Island Investment with Intention This Little Cayman beachfront lot is more than just land—it's a blank canvas with unmatched natural beauty, a strategic location, and long-term value. How do you want to live your life? Photos courtesy of caymanlandinfo.ky

# PROPERTY FEATURES

Views Beach Front

Block 91A Parcel 283