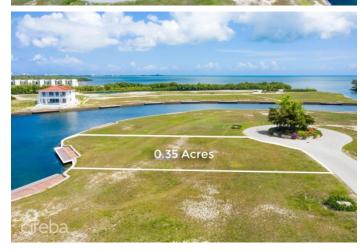

# HARBOUR REACH LOT 29, 0.35 ACRES CANAL FRONT

South Sound, Old Prospect Point & Spotts, Cayman Islands

### PROPERTY DETAILS

Price: US\$799,950 MLS#: 419319 Type: Land Listing Type: Low Density ResidentialStatus: Current Width: 89

Depth: 194 Acres: 0.35

## PROPERTY DESCRIPTION

Located in the new gated waterfront community of Harbour Reach, this ready-to-build parcel includes a 40-foot cantilevered boat dock and interlocking seawall. A rare opportunity to create your ideal home on the water. Harbour Reach lots are fully demucked, filled with compacted aggregate and safely retained by a unique "Keystone" sea wall, avoiding the need for expensive pilings (subject to engineering surveys). The gated neighbourhood is designed with landscaped roads, jogging trails and walking paths. Protective covenants help maintain the community's quality and long-term value. This is a smart choice for those looking to invest in one of Cayman's top waterfront neighbourhoods with strong potential for future growth. Residents of Harbour Reach benefit from close proximity to Harbour Walk, a mixed-use development within walking distance. This new community features a great selection of restaurants, bars, commercial offices, and multiple gyms, including a state-of-the-art yoga and spin studio and Hurley's Supermarket next door. With direct access to the North Sound from your dock, this location combines convenience, lifestyle, and investment appeal. Get in touch today to discuss further.

### PROPERTY FEATURES

Views Canal Front

Block 22E Parcel 497

Zoning Low Density residential

Sea Frontage 107
Road Frontage 89
Soil Marl