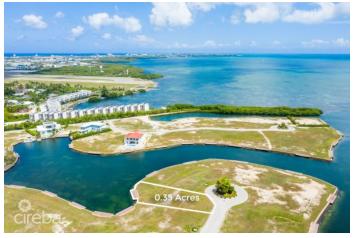

# HARBOUR REACH LOT 29, 0.35 ACRES CANAL FRONT

South Sound, Old Prospect Point & Spotts, Cayman Islands

## PROPERTY DESCRIPTION

Located in the new gated waterfront community of Harbour Reach, this ready-to-build parcel includes a 40-foot cantilevered boat dock and interlocking seawall. A rare opportunity to create your ideal home on the water. Harbour Reach lots are fully demucked, filled with compacted aggregate and safely retained by a unique "Keystone" sea wall, avoiding the need for expensive pilings (subject to engineering surveys). The gated neighbourhood is designed with landscaped roads, jogging trails and walking paths. Protective covenants help maintain the community's quality and long-term value. This is a smart choice for those looking to invest in one of Cayman's top waterfront neighbourhoods with strong potential for future growth. Residents of Harbour Reach benefit from close proximity to Harbour Walk, a mixed-use development within walking distance. This new community features a great selection of restaurants, bars, commercial offices, and multiple gyms, including a state-of-the-art yoga and spin studio and Hurley's Supermarket next door. With direct access to the North Sound from your dock, this location combines convenience, lifestyle, and investment appeal. Get in touch today to discuss further.

### PROPERTY FEATURES

Views Canal Front

Block 22E Parcel 497

Zoning Low Density residential

Sea Frontage 107
Road Frontage 89
Soil Marl