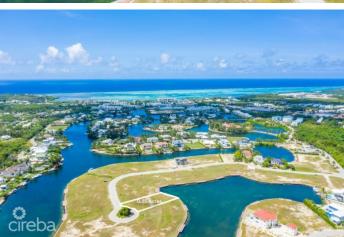

# HARBOUR REACH LOT 29, 0.35 ACRES CANAL FRONT

South Sound, Old Prospect Point & Spotts, Cayman Islands

## PROPERTY DESCRIPTION

Located in the new gated waterfront community of Harbour Reach, this ready-to-build parcel includes a 40-foot cantilevered boat dock and interlocking seawall. A rare opportunity to create your ideal home on the water. Harbour Reach lots are fully demucked, filled with compacted aggregate and safely retained by a unique "Keystone" sea wall, avoiding the need for expensive pilings (subject to engineering surveys). The gated neighbourhood is designed with landscaped roads, jogging trails and walking paths. Protective covenants help maintain the community's quality and long-term value. This is a smart choice for those looking to invest in one of Cayman's top waterfront neighbourhoods with strong potential for future growth. Residents of Harbour Reach benefit from close proximity to Harbour Walk, a mixed-use development within walking distance. This new community features a great selection of restaurants, bars, commercial offices, and multiple gyms, including a state-of-the-art yoga and spin studio and Hurley's Supermarket next door. With direct access to the North Sound from your dock, this location combines convenience, lifestyle, and investment appeal. Get in touch today to discuss further.