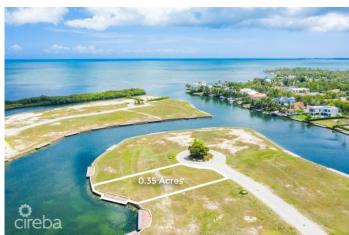

# HARBOUR REACH LOT 29, 0.35 ACRES CANAL FRONT

South Sound, Old Prospect Point & Spotts, Cayman Islands

## PROPERTY DESCRIPTION

Located in the new gated waterfront community of Harbour Reach, this ready-to-build parcel includes a 40-foot cantilevered boat dock and interlocking seawall. A rare opportunity to create your ideal home on the water. Harbour Reach lots are fully demucked, filled with compacted aggregate and safely retained by a unique "Keystone" sea wall, avoiding the need for expensive pilings (subject to engineering surveys). The gated neighbourhood is designed with landscaped roads, jogging trails and walking paths. Protective covenants help maintain the community's quality and long-term value. This is a smart choice for those looking to invest in one of Cayman's top waterfront neighbourhoods with strong potential for future growth. Residents of Harbour Reach benefit from close proximity to Harbour Walk, a mixed-use development within walking distance. This new community features a great selection of restaurants, bars, commercial offices, and multiple gyms, including a state-of-the-art yoga and spin studio and Hurley's Supermarket next door. With direct access to the North Sound from your dock, this location combines convenience, lifestyle, and investment appeal. Get in touch today to discuss further.

### PROPERTY FEATURES

Views Canal Front

Block 22E Parcel 497

Zoning Low Density residential

Sea Frontage 107
Road Frontage 89
Soil Marl