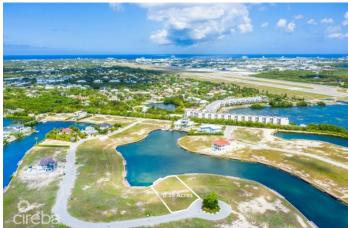

# HARBOUR REACH LOT 29, 0.35 ACRES CANAL FRONT

South Sound, Old Prospect Point & Spotts, Cayman Islands

## PROPERTY DESCRIPTION

Located in the new gated waterfront community of Harbour Reach, this ready-to-build parcel includes a 40-foot cantilevered boat dock and interlocking seawall. A rare opportunity to create your ideal home on the water. Harbour Reach lots are fully demucked, filled with compacted aggregate and safely retained by a unique "Keystone" sea wall, avoiding the need for expensive pilings (subject to engineering surveys). The gated neighbourhood is designed with landscaped roads, jogging trails and walking paths. Protective covenants help maintain the community's quality and long-term value. This is a smart choice for those looking to invest in one of Cayman's top waterfront neighbourhoods with strong potential for future growth. Residents of Harbour Reach benefit from close proximity to Harbour Walk, a mixed-use development within walking distance. This new community features a great selection of restaurants, bars, commercial offices, and multiple gyms, including a state-of-the-art yoga and spin studio and Hurley's Supermarket next door. With direct access to the North Sound from your dock, this location combines convenience, lifestyle, and investment appeal. Get in touch today to discuss further.