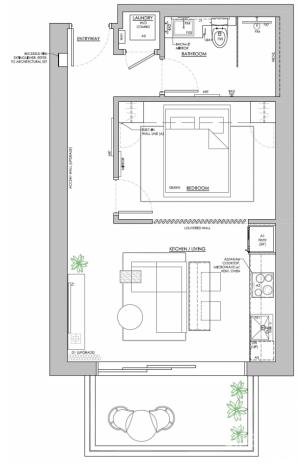

## PROPERTY DESCRIPTION

Be part of ONE|GT - one of Cayman's most exciting new development projects. Fusing the very best of contemporary urban living from around the world - from the vibrant rooftop beach clubs of Miami and LA, to the local piazzas and street cafés of Europe, and of course exquisite Caribbean artistic flair. Comprising a 175-suite boutique hotel and luxury residences, with amazing on-site amenities, ONE|GT is located at the edge of central George Town, on Goring Avenue, directly behind Bayshore Mall. With amazing on-site amenities, ONE|GT will be the capital's first ten-storey structure, rising to 144' above ground level and offering spectacular multi-aspect views. Its eleventh floor "Sky Club" with its unique infinity edge pool, private cabanas, bar & grille, yoga, treatment, and event areas, will bring a new level of sophisticated enjoyment to our islands, whilst its "signature" restaurant, grand café, and many other amenities will ensure owners, tenants and guests can enjoy ONE|GT to the fullest. There will also be a private residents' pool, full gym, and separate residents' entrance, along with onsite covered and valet parking and owner storage units available. Whether you're looking for a weekend retreat, your own home, or an investment property. ONE | GT offers a flexible living that suits your lifestyle. Owners will enjoy very solid returns on investment from ONE|GT. Unit Type A This intelligently designed one bed, one bath residence boasts an innovative articulated wall that allows you to convert your bedroom from a quiet sanctuary to a vantage point from which to enjoy ONE|GT's far-reaching views as well offering as a full kitchen, breakfast bar, lounge area and spacious patio.