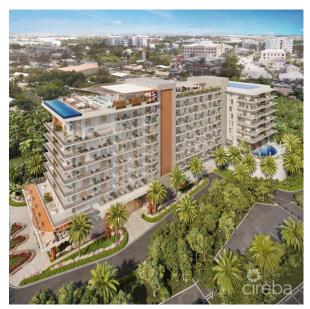

## PROPERTY DESCRIPTION

Be part of ONE|GT - one of Cayman's most exciting new development projects. Fusing the very best of contemporary urban living from around the world - from the vibrant rooftop beach clubs of Miami and LA, to the local piazzas and street cafés of Europe, and of course exquisite Caribbean artistic flair. Comprising a 175-suite boutique hotel and luxury residences, with amazing on-site amenities, ONE|GT is located at the edge of central George Town, on Goring Avenue, directly behind Bayshore Mall. With amazing on-site amenities, ONE|GT will be the capital's first ten-storey structure, rising to 144' above ground level and offering spectacular multi-aspect views. Its eleventh floor "Sky Club" with its unique infinity edge pool, private cabanas, bar & grille, yoga, treatment, and event areas, will bring a new level of sophisticated enjoyment to our islands, whilst its "signature" restaurant, grand café, and many other amenities will ensure owners, tenants and guests can enjoy ONE|GT to the fullest. There will also be a private residents' pool, full gym, and separate residents' entrance, along with onsite covered and valet parking and owner storage units available. Whether you're looking for a weekend retreat, your own home, or an investment property. ONE | GT offers a flexible living that suits your lifestyle. Owners will enjoy very solid returns on investment from ONE|GT. Unit Type A This intelligently designed one bed, one bath residence boasts an innovative articulated wall that allows you to convert your bedroom from a quiet sanctuary to a vantage point from which to enjoy ONE|GT's far-reaching views as well offering as a full kitchen, breakfast bar, lounge area and spacious patio.