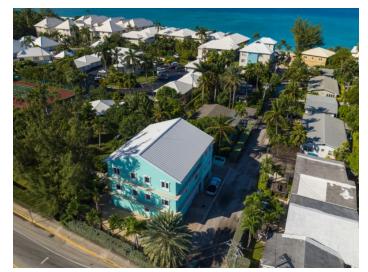

## PROPERTY DESCRIPTION

Beachside Bliss on Lizard Run Drive 1 Bedroom Apartment Just Steps from the Sand. Available immediately through October 31st, This beautifully upgraded second-floor walk-up offers the ultimate in island living. Bright, spacious, and full of charm, this one-bedroom, one-bath apartment is less than 200 steps from the beach—perfect for morning swims, sunset strolls, and everything in between. Inside, the unit boasts a generous layout with large windows that flood the space with natural light. The primary bedroom features a plush king bed, —ideal for couples, or single professional. A full kitchen provides everything you need to cook and entertain with ease, and recent upgrades add a touch of modern comfort throughout the home. Step outside and you'll find yourself in one of the most convenient locations on the island. Just a short walk to Camana Bay, Foster's supermarket, multiple gyms, the movie theatre, and an array of popular restaurants—you'll have everything you need right at your fingertips. Rent is CI\$3,500 per month, includes Wi-Fi and cable and utilities, one parking spot The lease term is fixed for six months, making this an ideal short-term home for professionals or anyone looking to enjoy a laid-back island lifestyle. One dedicated parking spot is included. This is a rare opportunity to live close to the beach in a bright, beautifully maintained apartment in the heart of it all. Don't miss your chance to call this slice of paradise home. Please whatsapp 928-4984 to view CI\$3,500 per month includes wifi and cable TV, and utilities Available immediately No Pets RMLS 5375