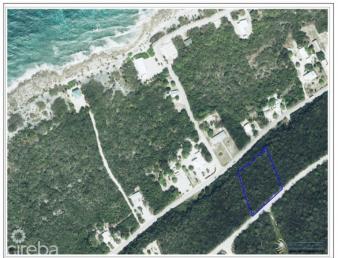

# PROPERTY DESCRIPTION

Discover an incredible opportunity to own a spacious, over 1-acre lot on highly sought-after Capt. Mabry Drive. High & Dry - perfect for your dream home or a smart investment property, this prime parcel offers unmatched potential in one of the area's most desirable locations high and dry with 45 ft elevation and gorgeous views! Don't miss your chance to build in a location that blends tranquility, accessibility, and value!

## PROPERTY FEATURES

Views Garden View

Block 99A Parcel 253

Zoning Low Density residential

Road Frontage 208 Soil Other