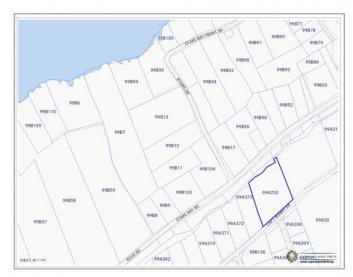

# PROPERTY DETAILS

Price: CI\$225,000 MLS#: 419296 Type: Land Listing Type: Low Density Residential Status: Current Width: 208

Depth: 245 Acres: 1.17

## PROPERTY FEATURES

Views Garden View

Block 99A Parcel 253

Zoning Low Density residential

Road Frontage 208 Soil Other