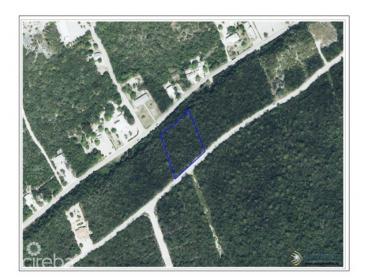

# PROPERTY DESCRIPTION

Discover an incredible opportunity to own a spacious, over 1-acre lot on highly sought-after Capt. Mabry Drive. High & Dry - perfect for your dream home or a smart investment property, this prime parcel offers unmatched potential in one of the area's most desirable locations high and dry with 45 ft elevation and gorgeous views! Don't miss your chance to build in a location that blends tranquility, accessibility, and value!

## PROPERTY FEATURES

Views Garden View

Block 99A Parcel 253

Zoning Low Density residential

Road Frontage 208 Soil Other