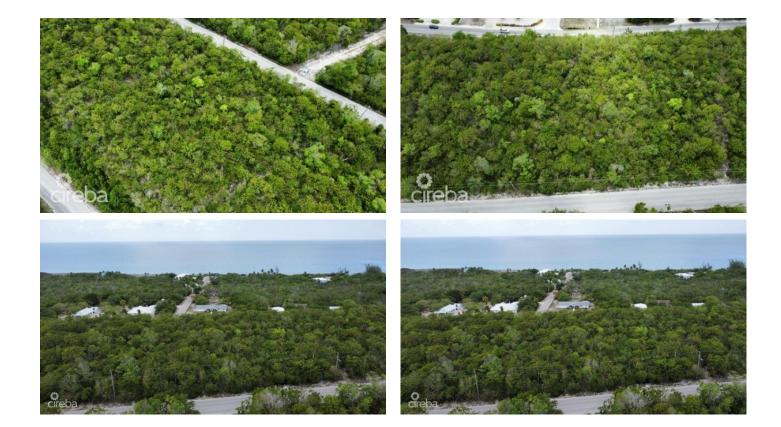

# PROPERTY DESCRIPTION

Discover an incredible opportunity to own a spacious, over 1-acre lot on highly sought-after Capt. Mabry Drive. High & Dry - perfect for your dream home or a smart investment property, this prime parcel offers unmatched potential in one of the area's most desirable locations high and dry with 45 ft elevation and gorgeous views! Don't miss your chance to build in a location that blends tranquility, accessibility, and value!