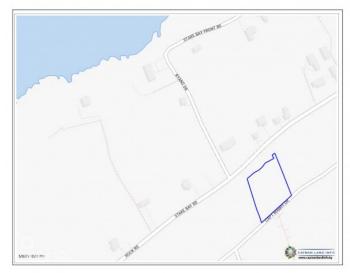

# PROPERTY DETAILS

Price: CI\$225,000 MLS#: 419296 Type: Land Listing Type: Low Density Residential Status: Current Width: 208

Depth: 245 Acres: 1.17

## PROPERTY FEATURES

Views Garden View

Block 99A Parcel 253

Zoning Low Density residential

Road Frontage 208 Soil Other