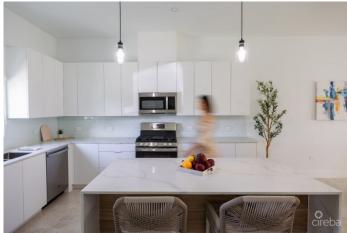

## PROPERTY DESCRIPTION

Introducing Pineapple, our largest and most luxurious townhome, spread across three beautifully designed floors. The ground floor features an expansive, fully equipped living and kitchen area that opens up to a private patio, perfect for seamless indoor-outdoor living. On the second floor, you'll find two spacious bedrooms, each with its own ensuite bathroom and walk-in closet, along with a conveniently located laundry room. On the third floor, you will find a large open room that can be converted into a sizable master bedroom or used as an equally impressive family room that opens onto a private grand patio, offering North Sound views and is the perfect space to relax and enjoy the beautiful Cayman weather in style.