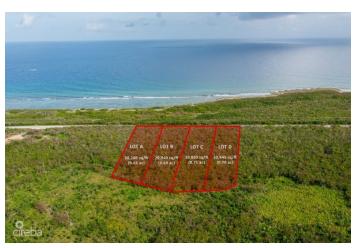

## PROPERTY DESCRIPTION

This 0.65-acre parcel on Queen's Highway offers an exceptional opportunity with panoramic ocean views and a prime location. Sitting 25 feet above sea level, the elevated position ensures unobstructed views of the stunning Caribbean Sea, providing a perfect setting for your dream property. The gentle rise in elevation offers an ideal balance of accessibility and breathtaking views, while the expansive lot allows for various development possibilities. Whether you're envisioning a luxurious home, boutique resort, or simply a private escape, this land promises an unparalleled setting. Don't miss out on this rare gem—an unbeatable combination of size, location, and natural beauty at an exceptional value. Agent owned

### PROPERTY FEATURES

Views Ocean View

Block 73A Parcel 85

Zoning Agriculture/Residential

Road Frontage 85
Soil Rock