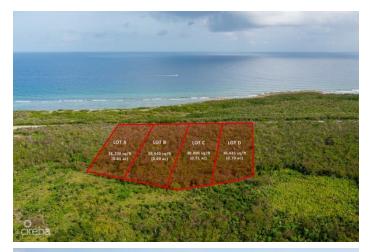

## PROPERTY DESCRIPTION

This 0.65-acre parcel on Queen's Highway offers an exceptional opportunity with panoramic ocean views and a prime location. Sitting 25 feet above sea level, the elevated position ensures unobstructed views of the stunning Caribbean Sea, providing a perfect setting for your dream property. The gentle rise in elevation offers an ideal balance of accessibility and breathtaking views, while the expansive lot allows for various development possibilities. Whether you're envisioning a luxurious home, boutique resort, or simply a private escape, this land promises an unparalleled setting. Don't miss out on this rare gem—an unbeatable combination of size, location, and natural beauty at an exceptional value. Agent owned

### PROPERTY FEATURES

Views Ocean View

Block 73A Parcel 85

Zoning Agriculture/Residential

Road Frontage 85
Soil Rock