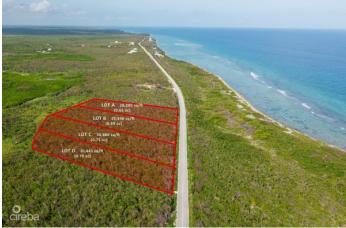

## PROPERTY DESCRIPTION

This 0.65-acre parcel on Queen's Highway offers an exceptional opportunity with panoramic ocean views and a prime location. Sitting 25 feet above sea level, the elevated position ensures unobstructed views of the stunning Caribbean Sea, providing a perfect setting for your dream property. The gentle rise in elevation offers an ideal balance of accessibility and breathtaking views, while the expansive lot allows for various development possibilities. Whether you're envisioning a luxurious home, boutique resort, or simply a private escape, this land promises an unparalleled setting. Don't miss out on this rare gem—an unbeatable combination of size, location, and natural beauty at an exceptional value. Agent owned

### PROPERTY FEATURES

Views Ocean View

Block 73A Parcel 85

Zoning Agriculture/Residential

Road Frontage 85
Soil Rock