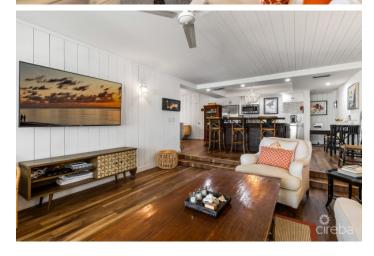

### PROPERTY DESCRIPTION

Welcome to Unit 33 in the enchanting Villas Pappagallo, where the island lifestyle comes alive! Imagine waking up to the soothing sounds of palm trees dancing in the gentle breeze and the rhythmic lull of waves crashing in the distance. This stunning two-bedroom condo seamlessly blends modern updates with the timeless charm of its original design, creating a unique oasis that feels like a permanent vacation. Step outside onto not one, but two spacious patios that offer breathtaking views of the sparkling pool and the vast ocean beyond. Picture yourself sipping your morning coffee as the sun rises, or unwinding with a glass of wine while watching the sky transform into a canvas of vibrant colors at sunset. The kitchen is a delightful fusion of retro charm and contemporary functionality, perfect for whipping up culinary masterpieces or casual snacks. Its open layout invites laughter and conversation, making it an entertainer's dream. Villas Pappagallo boasts a fabulous communal pool and rejuvenating jacuzzi, along with direct beach access via a brand new dock, ensuring that sun-soaked days by the water are just steps away. And with the renowned Pappagallo restaurant right across the street, indulging in delicious coastal cuisine has never been easier. Whether you're seeking a weekend escape, a permanent sanctuary, or a savvy investment opportunity, Unit 33 is your gateway to embracing the laid-back allure of beachfront living. Don't miss out on this rare chance to make your island dreams a reality!