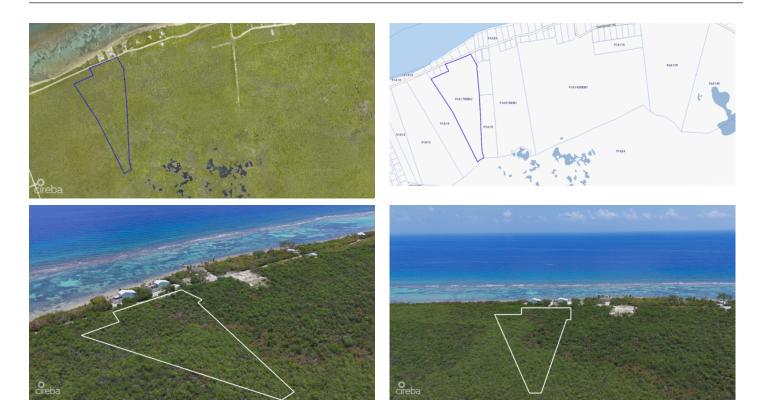

### PROPERTY DETAILS

Price: US\$599,000 MLS#: 419251 Type: Land Listing Type: Med Density ResidentialStatus: Current Width: 150

Depth: 200 Acres: 17

### PROPERTY DESCRIPTION

Elevated Beachfront Land with Endless Potential This expansive Little Cayman beachfront land opportunity spans 17.2 acres along the tranquil northeast coast, offering a rare chance to develop, invest, or build your personal island estate on one of the Caribbean's most untouched shorelines. Set on parcel 91A/17REM2, this elevated land parcel offers both seclusion and potential, with 150 feet of width and protected views over a stunning reef-fringed shoreline. Whether you envision a single private residence, a low-density eco-retreat, or a subdivision with beach access, this property offers unmatched versatility in one of the region's most serene environments. A Development Opportunity That Stands Apart The land is freehold, with no current covenants in place, and allows for flexibility in planning. The absence of a land certificate at this stage provides a blank slate for investors to work with their vision, tailored to zoning and planning goals. Unspoiled Beauty, Unmatched Location What makes this parcel truly exceptional is its position: overlooking a quiet, reef-protected stretch of ocean that's both breathtaking and ecologically rich. This area of Little Cayman is known for its peace, privacy, and extraordinary natural surroundings. Elevated terrain adds natural drainage and enhances long-term usability for any future structures. This is not only a land purchase—it's a commitment to a lifestyle defined by nature, quietude, and the opportunity to create something enduring. Whether you're looking to develop a visionary project or invest in one of the island's last untouched coastal holdings, this Little Cayman beachfront land offers rare value and infinite potential. How do you want to live your life? Opportunities like this are disappearing fast. Contact today to explore the possibilities and take the next step toward your vision for island living.

# PROPERTY FEATURES

Views Water Front

Block 91A Parcel 17REM2