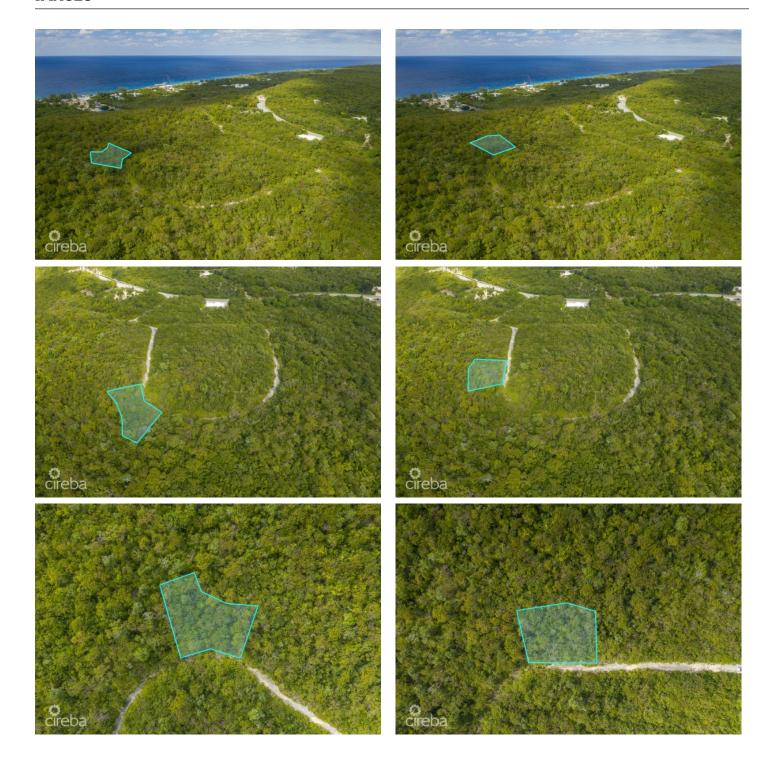

# PROPERTY DESCRIPTION

At .50 acres, this parcel is tucked away on the quiet cul-de-sac of Maria Close, in the blossoming Bluff community of Autumn Place. With easy access off Trevor Close and Ann Tatum Road, it strikes that ideal balance—serene and secluded, yet only a short drive to the island's beaches, shops, hotels, and essential amenities. Whether you're envisioning your forever home or a weekend escape, this well-located lot is the perfect foundation to build upon. And with the option to purchase the neighboring mirrorimage parcel, you've got the opportunity to expand—twice the space, double the potential. A smart investment in a growing community. Cayman Brac is calling.

### PROPERTY FEATURES

Views Canal View Block 109A Parcel 229&230

Zoning Low Density residential

Road Frontage 175.9