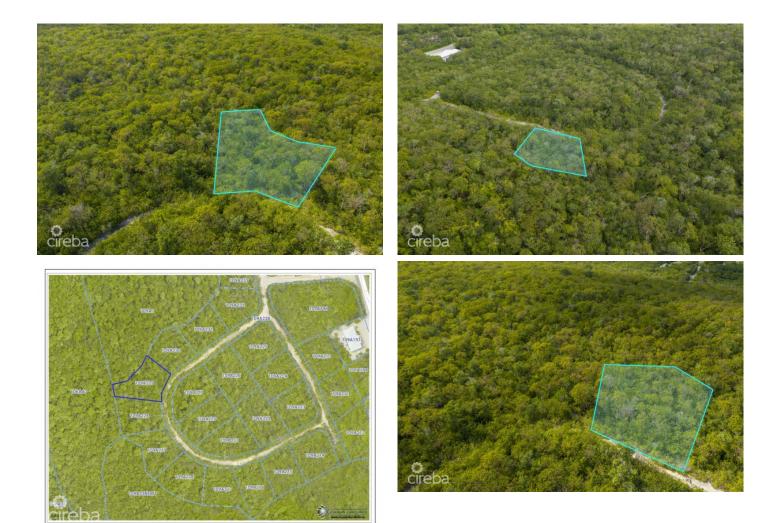

# PROPERTY DESCRIPTION

At .50 acres, this parcel is tucked away on the quiet cul-de-sac of Maria Close, in the blossoming Bluff community of Autumn Place. With easy access off Trevor Close and Ann Tatum Road, it strikes that ideal balance—serene and secluded, yet only a short drive to the island's beaches, shops, hotels, and essential amenities. Whether you're envisioning your forever home or a weekend escape, this well-located lot is the perfect foundation to build upon. And with the option to purchase the neighboring mirrorimage parcel, you've got the opportunity to expand—twice the space, double the potential. A smart investment in a growing community. Cayman Brac is calling.

### PROPERTY FEATURES

Views Canal View Block 109A Parcel 229&230

Zoning Low Density residential

Road Frontage 175.9