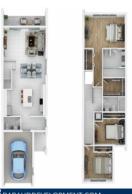

#### 3 BED, 2.5 BATH TOWNHOMES

END Units (sqft)
Main Level: 1,057
Second Level: 1,048
Total: 2,105

INTERIOR Units
Main Level: 1,035
Second Level: 1,030
Total: 2,065

BARAUDDEVELOPMENT.COM

3 BED, 2.5 BATH TOWNHOMES

PRIVÉ

END Units (sqft)
Main Level: 1,057
Second Level: 1,048
Total: 2,105

INTERIOR Units
Main Level: 1,035
Second Level: 1,030
Total: 2,065