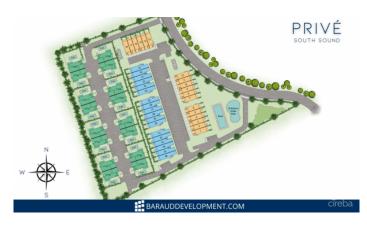

# PROPERTY DESCRIPTION

Welcome home to South Sounds latest community at Prive 24. Exclusive Community Living Set within a lush six acre site in South Sound, Prive offers a rare blend of privacy and prestige, with only 36 townhomes and 16 villas in the entire development. This limited availability ensures a sense of exclusivity and tranquillity, further enhanced by a gated entrance, tree-lined streets, and individually fenced private yards. The community is thoughtfully designed to foster both security and serenity, creating a peaceful enclave just minutes from George Town and conveniences. Luxury Interiors and Functional Design This spacious 3-bedroom, 2.5-bath corner townhome spans 2,065 sq ft and features a private garden and carport. With 10-foot ceilings, hurricane-impact windows, and contemporary recessed lighting, each home offers durability and style. The chef-inspired kitchen comes equipped with stainless steel appliances and customizable quartz countertops, blending form with function. The oversized master suite with double closets, ensuite baths, and Romeo and Juliet balconies elevate everyday living. Family- and Pet-Friendly Amenities Prive is built with families and pet lovers in mind. Children will love the bright splash park designed for safe, active fun, while wide walking paths and open green spaces create an ideal setting for pets and outdoor activities. The development's layout encourages a life-style that values both community engagement and individual privacy. Find out how Prive 24 may be the ideal property for you – inquire today. Assignment Contract