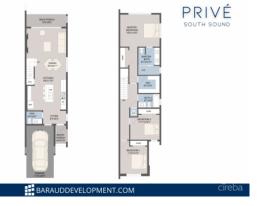

#### 3 BED, 2.5 BATH TOWNHOMES

END Units (sqft)
Main Level: 1,057
Second Level: 1,048
Total: 2,105

INTERIOR Units
Main Level: 1,035
Second Level: 1,030
Total: 2,065

BARAUDDEVELOPMENT.COM

3 BED, 2.5 BATH TOWNHOMES

PRIVÉ

END Units (sqft)
Main Level: 1,057
Second Level: 1,048
Total: 2,105

INTERIOR Units
Main Level: 1,035
Second Level: 1,030
Total: 2,065