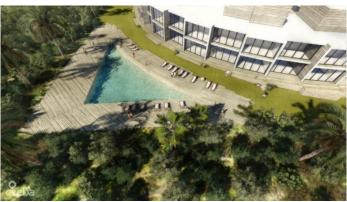

#### PROPERTY DESCRIPTION

Rum Point Oceanfront Development Site Welcome to a rare opportunity to design with intention. Nestled in one of Cayman's most sought- after enclaves, this 1.63-acre oceanfront development site in Rum Point offers a canvas for something truly exceptional—150 feet of pristine private beachfront, paired with structural integrity and inspired potential. This dual-parcel property is a developer's dream: the 0.61-acre beachfront lot is solid sand, ideal for elevated resort-style living, while the 1.015acre second-line parcel rests on solid rock-providing unmatched stability for multi-level construction. With utilities in place and elevations reaching up to 26 feet, the site is naturally poised for both elegance and efficiency, offering superior drainage and dramatic design possibilities. Architectural groundwork is already laid. The original 14-unit townhouse concept, crafted by CCS Ltd and once fully BCU-approved, remains compliant with current planning regulations. Though a new application is required and subsequent revised approval can be sort for 24 Apartments (not townhouses): 9 x 3-bedroom units (2,460 sq. ft. each) 9 x 2bedroom units (1,629 sq. ft. each) 5 x 1-bedroom units (819 sq. ft. each) Estimated total built area: approx. 40,896 sq. ft. (final concept drawings pending) All units offer ocean views, supported by the site's natural elevation (22-27 ft. above sea level) Rooftop level (up to 70% of the building footprint) for shared amenities: restaurant, gym, and recreational space (residential use prohibited by zoning) Basement car park with 65 spaces not counted as a storey Rock ground conditions confirmed - Beachside parcel to include: Small office, storage, showers, gazebos 9 additional car parking spaces This is more than just land; it's momentum. With pre-laid plans, utility access, and a stable, build-ready footprint, this site is ready for visionaries to bring bold ideas to life. Whether you reimagine the ori... View More