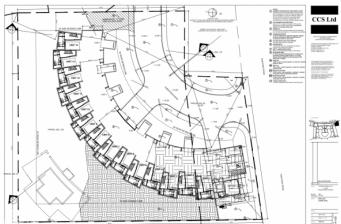

#### PROPERTY DESCRIPTION

Rum Point Oceanfront Development Site Welcome to a rare opportunity to design with intention. Nestled in one of Cayman's most sought- after enclaves, this 1.63-acre oceanfront development site in Rum Point offers a canvas for something truly exceptional—150 feet of pristine private beachfront, paired with structural integrity and inspired potential. This dual-parcel property is a developer's dream: the 0.61-acre beachfront lot is solid sand, ideal for elevated resort-style living, while the 1.015acre second-line parcel rests on solid rock-providing unmatched stability for multi-level construction. With utilities in place and elevations reaching up to 26 feet, the site is naturally poised for both elegance and efficiency, offering superior drainage and dramatic design possibilities. Architectural groundwork is already laid. The original 14-unit townhouse concept, crafted by CCS Ltd and once fully BCU-approved, remains compliant with current planning regulations. Though a new application is required and subsequent revised approval can be sort for 24 Apartments (not townhouses): 9 x 3-bedroom units (2,460 sq. ft. each) 9 x 2bedroom units (1,629 sq. ft. each) 5 x 1-bedroom units (819 sq. ft. each) Estimated total built area: approx. 40,896 sq. ft. (final concept drawings pending) All units offer ocean views, supported by the site's natural elevation (22-27 ft. above sea level) Rooftop level (up to 70% of the building footprint) for shared amenities: restaurant, gym, and recreational space (residential use prohibited by zoning) Basement car park with 65 spaces not counted as a storey Rock ground conditions confirmed - Beachside parcel to include: Small office, storage, showers, gazebos 9 additional car parking spaces This is more than just land; it's momentum. With pre-laid plans, utility access, and a stable, build-ready footprint, this site is ready for visionaries to bring bold ideas to life. Whether you reimagine the ori... View More