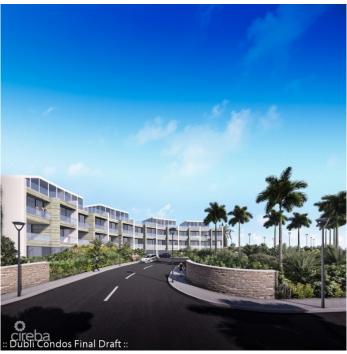

#### PROPERTY DESCRIPTION

Rum Point Oceanfront Development Site Welcome to a rare opportunity to design with intention. Nestled in one of Cayman's most sought- after enclaves, this 1.63-acre oceanfront development site in Rum Point offers a canvas for something truly exceptional—150 feet of pristine private beachfront, paired with structural integrity and inspired potential. This dual-parcel property is a developer's dream: the 0.61-acre beachfront lot is solid sand, ideal for elevated resort-style living, while the 1.015acre second-line parcel rests on solid rock-providing unmatched stability for multi-level construction. With utilities in place and elevations reaching up to 26 feet, the site is naturally poised for both elegance and efficiency, offering superior drainage and dramatic design possibilities. Architectural groundwork is already laid. The original 14-unit townhouse concept, crafted by CCS Ltd and once fully BCU-approved, remains compliant with current planning regulations. Though a new application is required and subsequent revised approval can be sort for 24 Apartments (not townhouses): 9 x 3-bedroom units (2,460 sq. ft. each) 9 x 2bedroom units (1,629 sq. ft. each) 5 x 1-bedroom units (819 sq. ft. each) Estimated total built area: approx. 40,896 sq. ft. (final concept drawings pending) All units offer ocean views, supported by the site's natural elevation (22-27 ft. above sea level) Rooftop level (up to 70% of the building footprint) for shared amenities: restaurant, gym, and recreational space (residential use prohibited by zoning) Basement car park with 65 spaces not counted as a storey Rock ground conditions confirmed - Beachside parcel to include: Small office, storage, showers, gazebos 9 additional car parking spaces This is more than just land; it's momentum. With pre-laid plans, utility access, and a stable, build-ready footprint, this site is ready for visionaries to bring bold ideas to life. Whether you reimagine the ori... View More