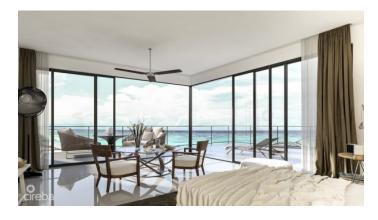

#### PROPERTY DESCRIPTION

Rum Point Oceanfront Development Site Welcome to a rare opportunity to design with intention. Nestled in one of Cayman's most sought- after enclaves, this 1.63-acre oceanfront development site in Rum Point offers a canvas for something truly exceptional—150 feet of pristine private beachfront, paired with structural integrity and inspired potential. This dual-parcel property is a developer's dream: the 0.61-acre beachfront lot is solid sand, ideal for elevated resort-style living, while the 1.015acre second-line parcel rests on solid rock-providing unmatched stability for multi-level construction. With utilities in place and elevations reaching up to 26 feet, the site is naturally poised for both elegance and efficiency, offering superior drainage and dramatic design possibilities. Architectural groundwork is already laid. The original 14-unit townhouse concept, crafted by CCS Ltd and once fully BCU-approved, remains compliant with current planning regulations. Though a new application is required and subsequent revised approval can be sort for 24 Apartments (not townhouses): 9 x 3-bedroom units (2,460 sq. ft. each) 9 x 2bedroom units (1,629 sq. ft. each) 5 x 1-bedroom units (819 sq. ft. each) Estimated total built area: approx. 40,896 sq. ft. (final concept drawings pending) All units offer ocean views, supported by the site's natural elevation (22-27 ft. above sea level) Rooftop level (up to 70% of the building footprint) for shared amenities: restaurant, gym, and recreational space (residential use prohibited by zoning) Basement car park with 65 spaces not counted as a storey Rock ground conditions confirmed - Beachside parcel to include: Small office, storage, showers, gazebos 9 additional car parking spaces This is more than just land; it's momentum. With pre-laid plans, utility access, and a stable, build-ready footprint, this site is ready for visionaries to bring bold ideas to life. Whether you reimagine the ori... View More