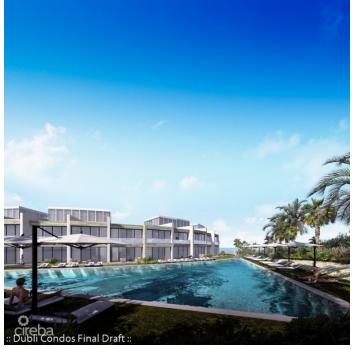

#### PROPERTY DESCRIPTION

Rum Point Oceanfront Development Site Welcome to a rare opportunity to design with intention. Nestled in one of Cayman's most sought- after enclaves, this 1.63-acre oceanfront development site in Rum Point offers a canvas for something truly exceptional—150 feet of pristine private beachfront, paired with structural integrity and inspired potential. This dual-parcel property is a developer's dream: the 0.61-acre beachfront lot is solid sand, ideal for elevated resort-style living, while the 1.015acre second-line parcel rests on solid rock-providing unmatched stability for multi-level construction. With utilities in place and elevations reaching up to 26 feet, the site is naturally poised for both elegance and efficiency, offering superior drainage and dramatic design possibilities. Architectural groundwork is already laid. The original 14-unit townhouse concept, crafted by CCS Ltd and once fully BCU-approved, remains compliant with current planning regulations. Though a new application is required and subsequent revised approval can be sort for 24 Apartments (not townhouses): 9 x 3-bedroom units (2,460 sq. ft. each) 9 x 2bedroom units (1,629 sq. ft. each) 5 x 1-bedroom units (819 sq. ft. each) Estimated total built area: approx. 40,896 sq. ft. (final concept drawings pending) All units offer ocean views, supported by the site's natural elevation (22-27 ft. above sea level) Rooftop level (up to 70% of the building footprint) for shared amenities: restaurant, gym, and recreational space (residential use prohibited by zoning) Basement car park with 65 spaces not counted as a storey Rock ground conditions confirmed - Beachside parcel to include: Small office, storage, showers, gazebos 9 additional car parking spaces This is more than just land; it's momentum. With pre-laid plans, utility access, and a stable, build-ready footprint, this site is ready for visionaries to bring bold ideas to life. Whether you reimagine the ori... View More