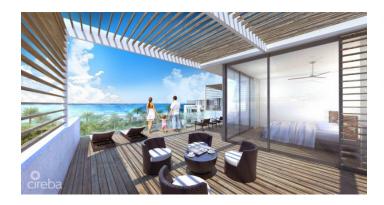

#### PROPERTY DESCRIPTION

Rum Point Oceanfront Development Site Welcome to a rare opportunity to design with intention. Nestled in one of Cayman's most sought- after enclaves, this 1.63-acre oceanfront development site in Rum Point offers a canvas for something truly exceptional—150 feet of pristine private beachfront, paired with structural integrity and inspired potential. This dual-parcel property is a developer's dream: the 0.61-acre beachfront lot is solid sand, ideal for elevated resort-style living, while the 1.015acre second-line parcel rests on solid rock-providing unmatched stability for multi-level construction. With utilities in place and elevations reaching up to 26 feet, the site is naturally poised for both elegance and efficiency, offering superior drainage and dramatic design possibilities. Architectural groundwork is already laid. The original 14-unit townhouse concept, crafted by CCS Ltd and once fully BCU-approved, remains compliant with current planning regulations. Though a new application is required and subsequent revised approval can be sort for 24 Apartments (not townhouses): 9 x 3-bedroom units (2,460 sq. ft. each) 9 x 2bedroom units (1,629 sq. ft. each) 5 x 1-bedroom units (819 sq. ft. each) Estimated total built area: approx. 40,896 sq. ft. (final concept drawings pending) All units offer ocean views, supported by the site's natural elevation (22-27 ft. above sea level) Rooftop level (up to 70% of the building footprint) for shared amenities: restaurant, gym, and recreational space (residential use prohibited by zoning) Basement car park with 65 spaces not counted as a storey Rock ground conditions confirmed - Beachside parcel to include: Small office, storage, showers, gazebos 9 additional car parking spaces This is more than just land; it's momentum. With pre-laid plans, utility access, and a stable, build-ready footprint, this site is ready for visionaries to bring bold ideas to life. Whether you reimagine the ori... View More