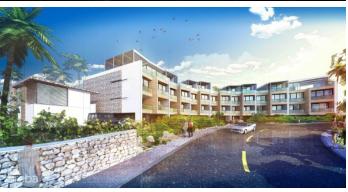

#### PROPERTY DESCRIPTION

Rum Point Oceanfront Development Site Welcome to a rare opportunity to design with intention. Nestled in one of Cayman's most sought- after enclaves, this 1.63-acre oceanfront development site in Rum Point offers a canvas for something truly exceptional—150 feet of pristine private beachfront, paired with structural integrity and inspired potential. This dual-parcel property is a developer's dream: the 0.61-acre beachfront lot is solid sand, ideal for elevated resort-style living, while the 1.015acre second-line parcel rests on solid rock-providing unmatched stability for multi-level construction. With utilities in place and elevations reaching up to 26 feet, the site is naturally poised for both elegance and efficiency, offering superior drainage and dramatic design possibilities. Architectural groundwork is already laid. The original 14-unit townhouse concept, crafted by CCS Ltd and once fully BCU-approved, remains compliant with current planning regulations. Though a new application is required and subsequent revised approval can be sort for 24 Apartments (not townhouses): 9 x 3-bedroom units (2,460 sq. ft. each) 9 x 2bedroom units (1,629 sq. ft. each) 5 x 1-bedroom units (819 sq. ft. each) Estimated total built area: approx. 40,896 sq. ft. (final concept drawings pending) All units offer ocean views, supported by the site's natural elevation (22-27 ft. above sea level) Rooftop level (up to 70% of the building footprint) for shared amenities: restaurant, gym, and recreational space (residential use prohibited by zoning) Basement car park with 65 spaces not counted as a storey Rock ground conditions confirmed - Beachside parcel to include: Small office, storage, showers, gazebos 9 additional car parking spaces This is more than just land; it's momentum. With pre-laid plans, utility access, and a stable, build-ready footprint, this site is ready for visionaries to bring bold ideas to life. Whether you reimagine the ori... View More