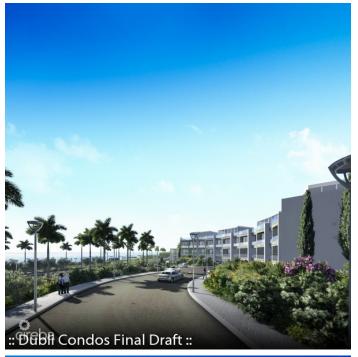

#### PROPERTY DESCRIPTION

Rum Point Oceanfront Development Site Welcome to a rare opportunity to design with intention. Nestled in one of Cayman's most sought- after enclaves, this 1.63-acre oceanfront development site in Rum Point offers a canvas for something truly exceptional—150 feet of pristine private beachfront, paired with structural integrity and inspired potential. This dual-parcel property is a developer's dream: the 0.61-acre beachfront lot is solid sand, ideal for elevated resort-style living, while the 1.015acre second-line parcel rests on solid rock-providing unmatched stability for multi-level construction. With utilities in place and elevations reaching up to 26 feet, the site is naturally poised for both elegance and efficiency, offering superior drainage and dramatic design possibilities. Architectural groundwork is already laid. The original 14-unit townhouse concept, crafted by CCS Ltd and once fully BCU-approved, remains compliant with current planning regulations. Though a new application is required and subsequent revised approval can be sort for 24 Apartments (not townhouses): 9 x 3-bedroom units (2,460 sq. ft. each) 9 x 2bedroom units (1,629 sq. ft. each) 5 x 1-bedroom units (819 sq. ft. each) Estimated total built area: approx. 40,896 sq. ft. (final concept drawings pending) All units offer ocean views, supported by the site's natural elevation (22-27 ft. above sea level) Rooftop level (up to 70% of the building footprint) for shared amenities: restaurant, gym, and recreational space (residential use prohibited by zoning) Basement car park with 65 spaces not counted as a storey Rock ground conditions confirmed - Beachside parcel to include: Small office, storage, showers, gazebos 9 additional car parking spaces This is more than just land; it's momentum. With pre-laid plans, utility access, and a stable, build-ready footprint, this site is ready for visionaries to bring bold ideas to life. Whether you reimagine the ori... View More