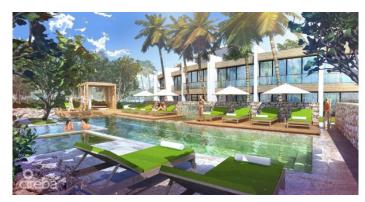

#### PROPERTY DESCRIPTION

Rum Point Oceanfront Development Site Welcome to a rare opportunity to design with intention. Nestled in one of Cayman's most sought- after enclaves, this 1.63-acre oceanfront development site in Rum Point offers a canvas for something truly exceptional—150 feet of pristine private beachfront, paired with structural integrity and inspired potential. This dual-parcel property is a developer's dream: the 0.61-acre beachfront lot is solid sand, ideal for elevated resort-style living, while the 1.015acre second-line parcel rests on solid rock-providing unmatched stability for multi-level construction. With utilities in place and elevations reaching up to 26 feet, the site is naturally poised for both elegance and efficiency, offering superior drainage and dramatic design possibilities. Architectural groundwork is already laid. The original 14-unit townhouse concept, crafted by CCS Ltd and once fully BCU-approved, remains compliant with current planning regulations. Though a new application is required and subsequent revised approval can be sort for 24 Apartments (not townhouses): 9 x 3-bedroom units (2,460 sq. ft. each) 9 x 2bedroom units (1,629 sq. ft. each) 5 x 1-bedroom units (819 sq. ft. each) Estimated total built area: approx. 40,896 sq. ft. (final concept drawings pending) All units offer ocean views, supported by the site's natural elevation (22-27 ft. above sea level) Rooftop level (up to 70% of the building footprint) for shared amenities: restaurant, gym, and recreational space (residential use prohibited by zoning) Basement car park with 65 spaces not counted as a storey Rock ground conditions confirmed - Beachside parcel to include: Small office, storage, showers, gazebos 9 additional car parking spaces This is more than just land; it's momentum. With pre-laid plans, utility access, and a stable, build-ready footprint, this site is ready for visionaries to bring bold ideas to life. Whether you reimagine the ori... View More