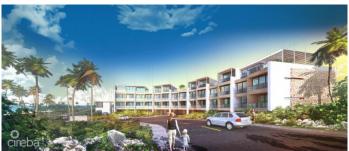

#### PROPERTY DESCRIPTION

Rum Point Oceanfront Development Site Welcome to a rare opportunity to design with intention. Nestled in one of Cayman's most sought- after enclaves, this 1.63-acre oceanfront development site in Rum Point offers a canvas for something truly exceptional—150 feet of pristine private beachfront, paired with structural integrity and inspired potential. This dual-parcel property is a developer's dream: the 0.61-acre beachfront lot is solid sand, ideal for elevated resort-style living, while the 1.015acre second-line parcel rests on solid rock-providing unmatched stability for multi-level construction. With utilities in place and elevations reaching up to 26 feet, the site is naturally poised for both elegance and efficiency, offering superior drainage and dramatic design possibilities. Architectural groundwork is already laid. The original 14-unit townhouse concept, crafted by CCS Ltd and once fully BCU-approved, remains compliant with current planning regulations. Though a new application is required and subsequent revised approval can be sort for 24 Apartments (not townhouses): 9 x 3-bedroom units (2,460 sq. ft. each) 9 x 2bedroom units (1,629 sq. ft. each) 5 x 1-bedroom units (819 sq. ft. each) Estimated total built area: approx. 40,896 sq. ft. (final concept drawings pending) All units offer ocean views, supported by the site's natural elevation (22-27 ft. above sea level) Rooftop level (up to 70% of the building footprint) for shared amenities: restaurant, gym, and recreational space (residential use prohibited by zoning) Basement car park with 65 spaces not counted as a storey Rock ground conditions confirmed - Beachside parcel to include: Small office, storage, showers, gazebos 9 additional car parking spaces This is more than just land; it's momentum. With pre-laid plans, utility access, and a stable, build-ready footprint, this site is ready for visionaries to bring bold ideas to life. Whether you reimagine the ori... View More