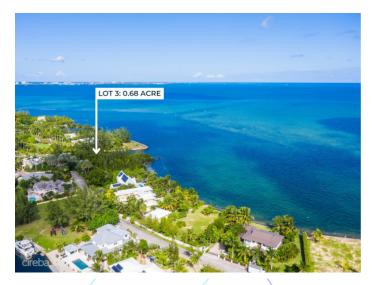

#### PROPERTY DESCRIPTION

A truly unique waterfront offering, this 0.68-acre peninsula parcel features BOTH canal and North Sound frontage, boasting 225 feet of waterfront views. Located in the highly sought-after Patrick's Island community, this exceptional parcel is ideal for those seeking privacy, peace & quiet, stunning sunsets, and safe harbour yet with direct boating access. Its North-North-East orientation adds to its allure, enhancing energy efficiency and comfort. from the blazing heat. A unique opportunity, attractively priced. Subdivision pending, and part agent-owned.

#### PROPERTY FEATURES

Views Water Front

Block 24C Parcel 59LOT3

Zoning Low Density residential

Sea Frontage354Road Frontage24SoilOther