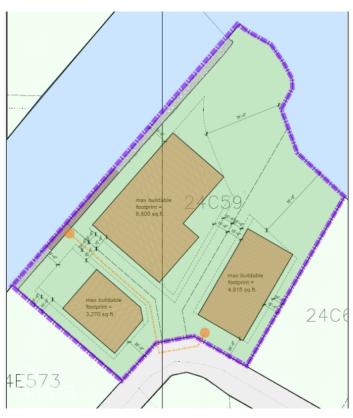

#### PROPERTY DESCRIPTION

A truly unique waterfront offering, this 0.68-acre peninsula parcel features BOTH canal and North Sound frontage, boasting 225 feet of waterfront views. Located in the highly sought-after Patrick's Island community, this exceptional parcel is ideal for those seeking privacy, peace & quiet, stunning sunsets, and safe harbour yet with direct boating access. Its North-North-East orientation adds to its allure, enhancing energy efficiency and comfort. from the blazing heat. A unique opportunity, attractively priced. Subdivision pending, and part agent-owned.

#### PROPERTY FEATURES

Views Water Front

Block 24C Parcel 59LOT3

Zoning Low Density residential

Sea Frontage354Road Frontage24SoilOther