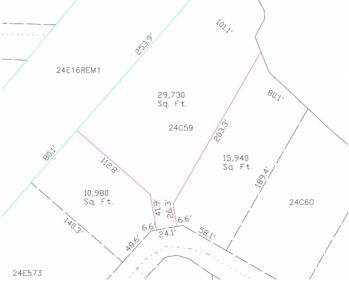

## PROPERTY DETAILS

Price: CI\$1,035,000 MLS#: 419190 Type: Land
Listing Type: Low Density Residential Status: Current Width: 112

Depth: 259 Acres: 0.68

#### PROPERTY FEATURES

Views Water Front

Block 24C Parcel 59LOT3

Zoning Low Density residential

Sea Frontage354Road Frontage24SoilOther