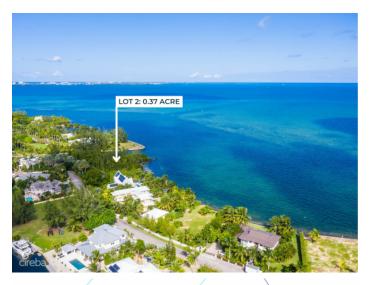

## PROPERTY DESCRIPTION

Welcome to endless views at exceptional value. This 0.37-acre parcel in the water's edge of Patrick's Island captures sweeping vistas of the North Sound and benefits from a highly desirable North-North-East orientation, ideal for natural breezes and passive cooling. Set within a peaceful, boating-friendly community, this property is the perfect blank canvas for your dream retreat. Subdivision pending, and part agent-owned.

### PROPERTY FEATURES

Views Water Front

Block 24C Parcel 59LOT2

Zoning Low Density residential

Sea Frontage80Road Frontage64SoilOther