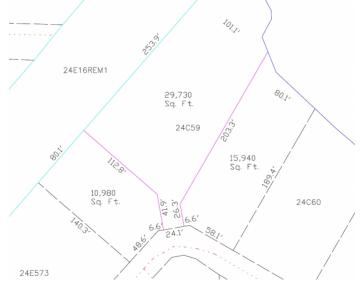

## PROPERTY DETAILS

Price: CI\$555,000 MLS#: 419189 Type: Land Listing Type: Low Density ResidentialStatus: Current Width: 80

Depth: 203 Acres: 0.37

### PROPERTY FEATURES

Views Water Front

Block 24C Parcel 59LOT2

Zoning Low Density residential

Sea Frontage80Road Frontage64SoilOther