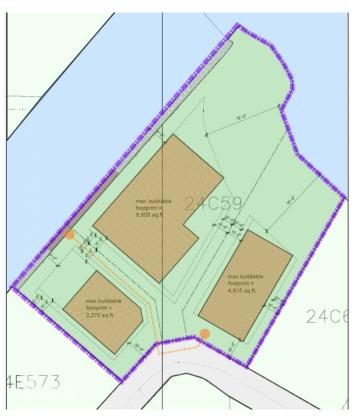

### PROPERTY FEATURES

Views Water Front

Block 24C Parcel 59LOT2

Zoning Low Density residential

Sea Frontage80Road Frontage64SoilOther