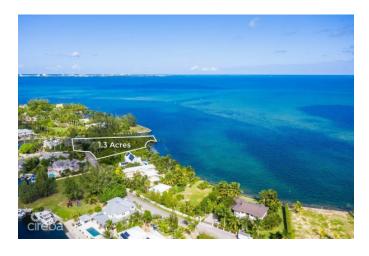

# PATRICK'S ISLAND 1.32 ACRES, THREE WATERFRONT PARCELS

South Sound, Old Prospect Point & Spotts, Cayman Islands

### PROPERTY DESCRIPTION

A remarkable opportunity to secure 1.32 acres of prime water front AND canal front land within the esteemed Patrick's Island community. This exclusive package includes Canal, a mini beach entrance and North Sound frontage which translates to the best of both worlds! Designed for that perfect waterfront lifestyle, this property offers peaceful water views, cooling sea breezes, and a North-North-East orientation for the ideal energy efficiency. Available at exceptional value with a significant discount. For more information contact us today. Part agent owned.