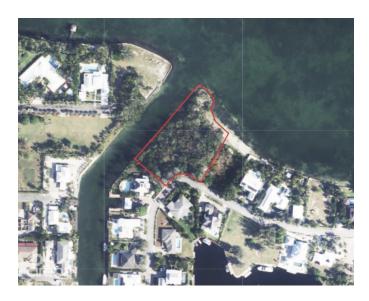

### PROPERTY DESCRIPTION

A remarkable opportunity to secure 1.32 acres of prime water front AND canal front land within the esteemed Patrick's Island community. This exclusive package includes Canal, a mini beach entrance and North Sound frontage which translates to the best of both worlds! Designed for that perfect waterfront lifestyle, this property offers peaceful water views, cooling sea breezes, and a North-North-East orientation for the ideal energy efficiency. Available at exceptional value with a significant discount. For more information contact us today. Part agent owned.

#### PROPERTY FEATURES

Views Water Front

Block 24C Parcel 59

Zoning Low Density residential

Sea Frontage 550
Road Frontage 140
Soil Other