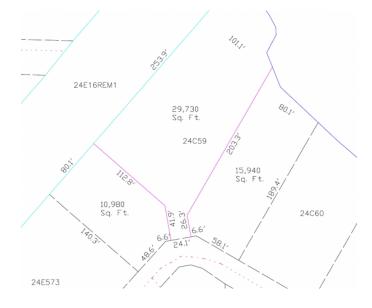

#### PROPERTY FEATURES

Views Water Front

Block 24C Parcel 59

Zoning Low Density residential

Sea Frontage 550
Road Frontage 140
Soil Other