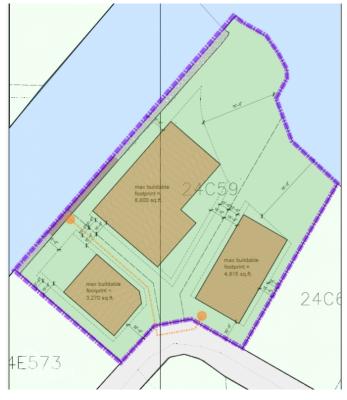

### PROPERTY DESCRIPTION

A remarkable opportunity to secure 1.32 acres of prime water front AND canal front land within the esteemed Patrick's Island community. This exclusive package includes Canal, a mini beach entrance and North Sound frontage which translates to the best of both worlds! Designed for that perfect waterfront lifestyle, this property offers peaceful water views, cooling sea breezes, and a North-North-East orientation for the ideal energy efficiency. Available at exceptional value with a significant discount. For more information contact us today. Part agent owned.

#### PROPERTY FEATURES

Views Water Front

Block 24C Parcel 59

Zoning Low Density residential

Sea Frontage 550
Road Frontage 140
Soil Other