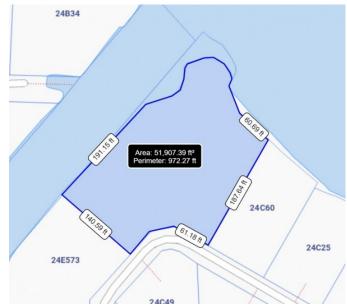

## PROPERTY DETAILS

Price: CI\$1,749,000 MLS#: 419188 Type: Land
Listing Type: Low Density Residential Status: Current Width: 140

Depth: 320 Acres: 1.32

#### PROPERTY FEATURES

Views Water Front

Block 24C Parcel 59

Zoning Low Density residential

Sea Frontage 550
Road Frontage 140
Soil Other