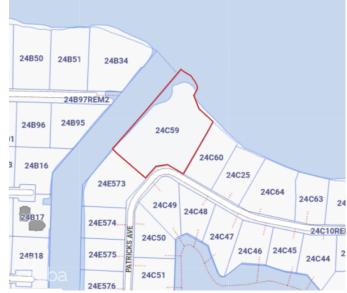

#### PROPERTY FEATURES

Views Water Front

Block 24C Parcel 59

Zoning Low Density residential

Sea Frontage 550
Road Frontage 140
Soil Other