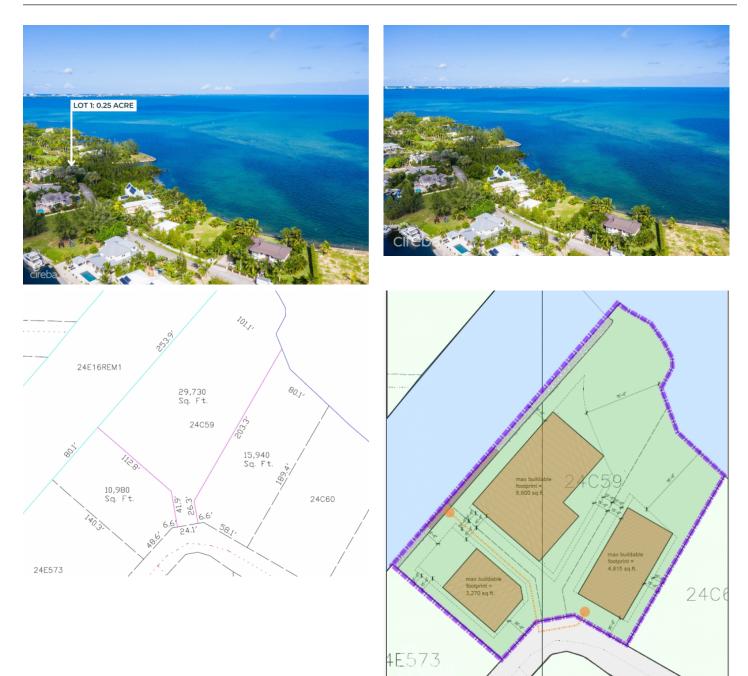

### PROPERTY DESCRIPTION

Situated in the prestigious gated community of Patrick's Island, this canal-front parcel presents an exceptional opportunity to embrace the ultimate boating lifestyle at superb value. With effortless access to the North Sound and peaceful water views, this parcel is a competitively priced home-site for your dream waterfront residence. Subdivision pending, and part agent-owned.

#### PROPERTY FEATURES

| Block 24C                      |
|--------------------------------|
| Parcel 59LOT1                  |
| Zoning Low Density residential |
| Sea Frontage 80                |
| Road Frontage 40               |
| Soil Other                     |