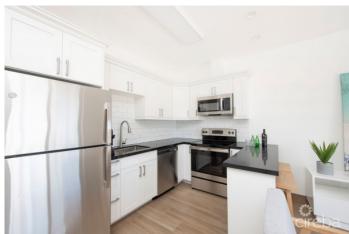

## PROPERTY DESCRIPTION

Situated in the North Sound of Grand Cayman's landmark marine community of Morgan's Harbour, Sea Mist is the most recent nearly completed project of its scale in West Bay. Comprising of 32 one bedroom units and positioned across four apartment blocks, Sea Mist has several key advantages. Features of Sea Mist include enhanced corner units, new construction, high elevation, and low strata fees. Its Proximity to Camana Bay and George Town combined with its quick entry to the short term rental market make this an appealing property for investors and first-time residents alike. Each unit is being sold fully furnished with tastefully curated furniture packages, which also allows for stamp duty savings at closing. The units at Sea Mist are designed to capture the best of island life. Perfectly formed to feel spacious, light and airy, the interiors have a modern feel in a neutral color palette. Wood tile floors Stainless steel appliances Granite countertops Patios/balconies Pool area & cabana Lush landscaping Peaceful doesn't always mean isolated. Not only is Sea Mist highly accessible to the Seven Mile Beach corridor and Camana Bay, but is also within walking distance of some of Cayman's best oceanfront dining, including restaurants like Calypso Grill and Tukka West. Designed to the highest standards, it is difficult to match the combination of facilities & quality in such a tranquil, convenient location in West Bay, a stone's throw away to Seven Mile Beach, Camana Bay and George Town.