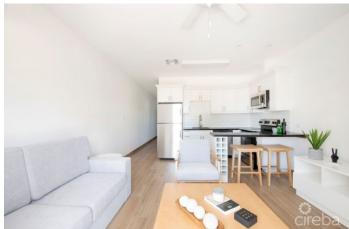

## PROPERTY DESCRIPTION

Situated in the North Sound of Grand Cayman's landmark marine community of Morgan's Harbour, Sea Mist is the most recent nearly completed project of its scale in West Bay. Comprising of 32 one bedroom units and positioned across four apartment blocks, Sea Mist has several key advantages. Features of Sea Mist include enhanced corner units, new construction, high elevation, and low strata fees. Its Proximity to Camana Bay and George Town combined with its quick entry to the short term rental market make this an appealing property for investors and first-time residents alike. Each unit is being sold fully furnished with tastefully curated furniture packages, which also allows for stamp duty savings at closing. The units at Sea Mist are designed to capture the best of island life. Perfectly formed to feel spacious, light and airy, the interiors have a modern feel in a neutral color palette. Wood tile floors Stainless steel appliances Granite countertops Patios/balconies Pool area & cabana Lush landscaping Peaceful doesn't always mean isolated. Not only is Sea Mist highly accessible to the Seven Mile Beach corridor and Camana Bay, but is also within walking distance of some of Cayman's best oceanfront dining, including restaurants like Calypso Grill and Tukka West. Designed to the highest standards, it is difficult to match the combination of facilities & quality in such a tranquil, convenient location in West Bay, a stone's throw away to Seven Mile Beach, Camana Bay and George Town.