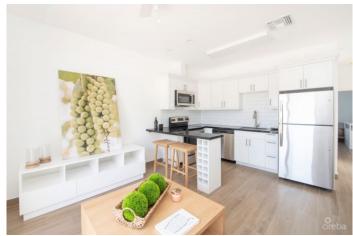

## PROPERTY DESCRIPTION

Situated in the North Sound of Grand Cayman's landmark marine community of Morgan's Harbour, Sea Mist is the most recent nearly completed project of its scale in West Bay. Comprising of 32 one bedroom units and positioned across four apartment blocks, Sea Mist has several key advantages. Features of Sea Mist include enhanced corner units, new construction, high elevation, and low strata fees. Its Proximity to Camana Bay and George Town combined with its quick entry to the short term rental market make this an appealing property for investors and first-time residents alike. Each unit is being sold fully furnished with tastefully curated furniture packages, which also allows for stamp duty savings at closing. The units at Sea Mist are designed to capture the best of island life. Perfectly formed to feel spacious, light and airy, the interiors have a modern feel in a neutral color palette. Wood tile floors Stainless steel appliances Granite countertops Patios/balconies Pool area & cabana Lush landscaping Peaceful doesn't always mean isolated. Not only is Sea Mist highly accessible to the Seven Mile Beach corridor and Camana Bay, but is also within walking distance of some of Cayman's best oceanfront dining, including restaurants like Calypso Grill and Tukka West. Designed to the highest standards, it is difficult to match the combination of facilities & quality in such a tranquil, convenient location in West Bay, a stone's throw away to Seven Mile Beach, Camana Bay and George Town.