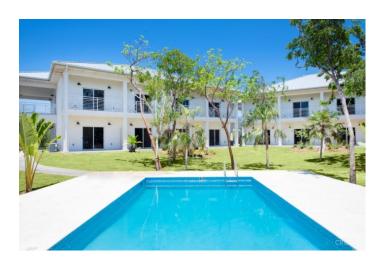

## PROPERTY DESCRIPTION

Situated in the North Sound of Grand Cayman's landmark marine community of Morgan's Harbour, Sea Mist is the most recent nearly completed project of its scale in West Bay. Comprising of 32 one bedroom units and positioned across four apartment blocks, Sea Mist has several key advantages. Features of Sea Mist include enhanced corner units, new construction, high elevation, and low strata fees. Its Proximity to Camana Bay and George Town combined with its quick entry to the short term rental market make this an appealing property for investors and first-time residents alike. Each unit is being sold fully furnished with tastefully curated furniture packages, which also allows for stamp duty savings at closing. The units at Sea Mist are designed to capture the best of island life. Perfectly formed to feel spacious, light and airy, the interiors have a modern feel in a neutral color palette. Wood tile floors Stainless steel appliances Granite countertops Patios/balconies Pool area & cabana Lush landscaping Peaceful doesn't always mean isolated. Not only is Sea Mist highly accessible to the Seven Mile Beach corridor and Camana Bay, but is also within walking distance of some of Cayman's best oceanfront dining, including restaurants like Calypso Grill and Tukka West. Designed to the highest standards, it is difficult to match the combination of facilities & quality in such a tranquil, convenient location in West Bay, a stone's throw away to Seven Mile Beach, Camana Bay and George Town.