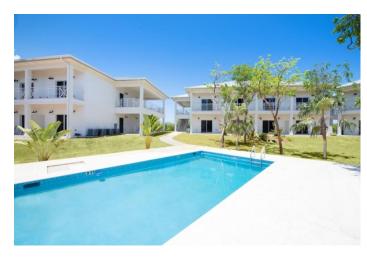

### PROPERTY DESCRIPTION

Situated in the North Sound of Grand Cayman's landmark marine community of Morgan's Harbour, Sea Mist is the most recent nearly completed project of its scale in West Bay. Comprising of 32 one bedroom units and positioned across four apartment blocks, Sea Mist has several key advantages. Features of Sea Mist include enhanced corner units, new construction, high elevation, and low strata fees. Its Proximity to Camana Bay and George Town combined with its quick entry to the short term rental market make this an appealing property for investors and first-time residents alike. Each unit is being sold fully furnished with tastefully curated furniture packages, which also allows for stamp duty savings at closing. The units at Sea Mist are designed to capture the best of island life. Perfectly formed to feel spacious, light and airy, the interiors have a modern feel in a neutral color palette. Wood tile floors Stainless steel appliances Granite countertops Patios/balconies Pool area & cabana Lush landscaping Peaceful doesn't always mean isolated. Not only is Sea Mist highly accessible to the Seven Mile Beach corridor and Camana Bay, but is also within walking distance of some of Cayman's best oceanfront dining, including restaurants like Calypso Grill and Tukka West. Designed to the highest standards, it is difficult to match the combination of facilities & quality in such a tranquil, convenient location in West Bay, a stone's throw away to Seven Mile Beach, Camana Bay and George Town.