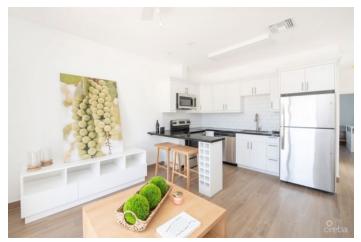

### PROPERTY DESCRIPTION

Situated in the North Sound of Grand Cayman's landmark marine community of Morgan's Harbour, Sea Mist is the most recent nearly completed project of its scale in West Bay. Comprising of 32 one bedroom units and positioned across four apartment blocks, Sea Mist has several key advantages. Features of Sea Mist include enhanced corner units, new construction, high elevation, and low strata fees. Its Proximity to Camana Bay and George Town combined with its quick entry to the short term rental market make this an appealing property for investors and first-time residents alike. Each unit is being sold fully furnished with tastefully curated furniture packages, which also allows for stamp duty savings at closing. The units at Sea Mist are designed to capture the best of island life. Perfectly formed to feel spacious, light and airy, the interiors have a modern feel in a neutral color palette. Wood tile floors Stainless steel appliances Granite countertops Patios/balconies Pool area & cabana Lush landscaping Peaceful doesn't always mean isolated. Not only is Sea Mist highly accessible to the Seven Mile Beach corridor and Camana Bay, but is also within walking distance of some of Cayman's best oceanfront dining, including restaurants like Calypso Grill and Tukka West. Designed to the highest standards, it is difficult to match the combination of facilities & quality in such a tranquil, convenient location in West Bay, a stone's throw away to Seven Mile Beach, Camana Bay and George Town.