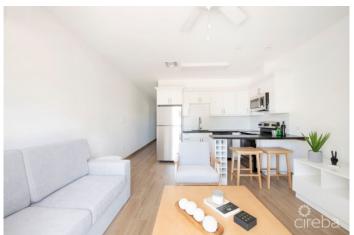

### PROPERTY DESCRIPTION

Situated in the North Sound of Grand Cayman's landmark marine community of Morgan's Harbour, Sea Mist is the most recent nearly completed project of its scale in West Bay. Comprising of 32 one bedroom units and positioned across four apartment blocks, Sea Mist has several key advantages. Features of Sea Mist include enhanced corner units, new construction, high elevation, and low strata fees. Its Proximity to Camana Bay and George Town combined with its quick entry to the short term rental market make this an appealing property for investors and first-time residents alike. Each unit is being sold fully furnished with tastefully curated furniture packages, which also allows for stamp duty savings at closing. The units at Sea Mist are designed to capture the best of island life. Perfectly formed to feel spacious, light and airy, the interiors have a modern feel in a neutral color palette. Wood tile floors Stainless steel appliances Granite countertops Patios/balconies Pool area & cabana Lush landscaping Peaceful doesn't always mean isolated. Not only is Sea Mist highly accessible to the Seven Mile Beach corridor and Camana Bay, but is also within walking distance of some of Cayman's best oceanfront dining, including restaurants like Calypso Grill and Tukka West. Designed to the highest standards, it is difficult to match the combination of facilities & quality in such a tranquil, convenient location in West Bay, a stone's throw away to Seven Mile Beach, Camana Bay and George Town.