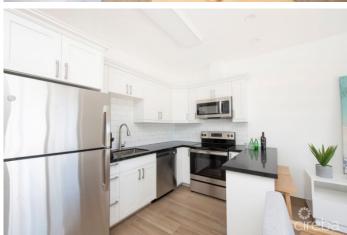

### PROPERTY DESCRIPTION

Situated in the North Sound of Grand Cayman's landmark marine community of Morgan's Harbour, Sea Mist is the most recent nearly completed project of its scale in West Bay. Comprising of 32 one bedroom units and positioned across four apartment blocks, Sea Mist has several key advantages. Features of Sea Mist include enhanced corner units, new construction, high elevation, and low strata fees. Its Proximity to Camana Bay and George Town combined with its quick entry to the short term rental market make this an appealing property for investors and first-time residents alike. Each unit is being sold fully furnished with tastefully curated furniture packages, which also allows for stamp duty savings at closing. The units at Sea Mist are designed to capture the best of island life. Perfectly formed to feel spacious, light and airy, the interiors have a modern feel in a neutral color palette. Wood tile floors Stainless steel appliances Granite countertops Patios/balconies Pool area & cabana Lush landscaping Peaceful doesn't always mean isolated. Not only is Sea Mist highly accessible to the Seven Mile Beach corridor and Camana Bay, but is also within walking distance of some of Cayman's best oceanfront dining, including restaurants like Calypso Grill and Tukka West. Designed to the highest standards, it is difficult to match the combination of facilities & quality in such a tranquil, convenient location in West Bay, a stone's throw away to Seven Mile Beach, Camana Bay and George Town.