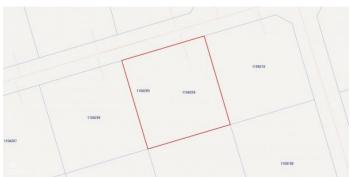

## PROPERTY DESCRIPTION

A 0.2460 acre Residential lot located in the Selworthy Grove Development in Cayman Brac. This development is located on the Cayman Brac Bluff which is 82 ft above sea level and features a tennis court for residence use. Cayman Brac is an island nestled between Grand Cayman and Cuba, rich in nature and the quintessential idyllic island tucked away from the hustle and bustle of Grand Cayman. This is a good opportunity to purchase a property to build a holiday home or hold the property as a long term investment.

#### PROPERTY FEATURES

Views Garden View

Block 110A Parcel 209

Zoning Low Density residential

Road Frontage 100 Soil Rock