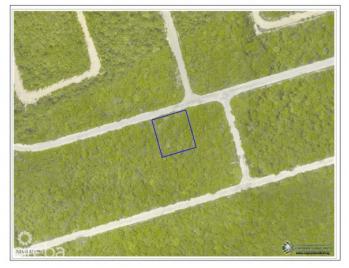

## PROPERTY DESCRIPTION

A 0.2460 acre Residential lot located in the Selworthy Grove Development in Cayman Brac. This development is located on the Cayman Brac Bluff which is 82 ft above sea level and features a tennis court for residence use. Cayman Brac is an island nestled between Grand Cayman and Cuba, rich in nature and the quintessential idyllic island tucked away from the hustle and bustle of Grand Cayman. This is a good opportunity to purchase a property to build a holiday home or hold the property as a long term investment.

#### PROPERTY FEATURES

Views Garden View

Block 110A Parcel 209

Zoning Low Density residential

Road Frontage 100 Soil Rock