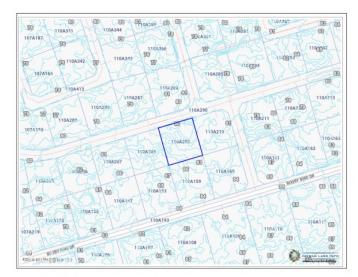

## PROPERTY DESCRIPTION

A 0.2460 acre Residential lot located in the Selworthy Grove Development in Cayman Brac. This development is located on the Cayman Brac Bluff which is 82 ft above sea level and features a tennis court for residence use. Cayman Brac is an island nestled between Grand Cayman and Cuba, rich in nature and the quintessential idyllic island tucked away from the hustle and bustle of Grand Cayman. This is a good opportunity to purchase a property to build a holiday home or hold the property as a long term investment.

#### PROPERTY FEATURES

Views Garden View

Block 110A Parcel 209

Zoning Low Density residential

Road Frontage 100 Soil Rock