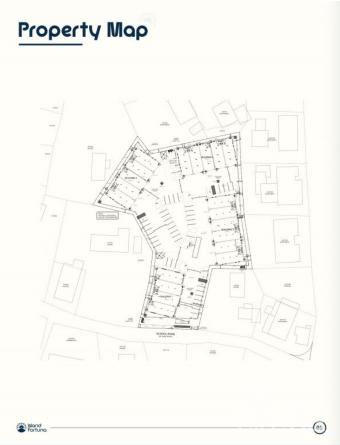

## PROPERTY DESCRIPTION

Positioned in the heart of George Town's business district, GT Business Park offers a rare opportunity to secure a commercial space in a prime location within the city's Golden Triangle, conveniently situated between Mary Street and Godfrey Nixon Way. Key Features: - Modern Commercial Units - 1,060 sq. ft. footprint with structural provisions for an additional second floor, expanding to 2,120 sq. ft. Add'l 600 sq ft of mezzanine is included in price. - Strategic Location - High visibility and accessibility within George Town's commercial hub. - Sustainability Focused - Each unit is equipped with a 5KW solar panel system under the CUC CORE Programme, feeding unused electricity back to the grid for energy credits. - Built for Resilience - Category 5 hurricane-rated structure with a rigid moment-resisting frame and 10' above sea level elevation. - High-Performance Building Envelope - Engineered for durability, efficiency, and climate resilience. - Ample Parking - Over 60 parking spaces for convenience. - Versatile Design - Open floor plans without load-bearing walls, allowing for flexible configurations such as: - High-value climate-controlled storage - Commercial enterprises - Office spaces - Multi-level setups - Unlock the Potential of Your Business Designed with adaptability in mind, these units seamlessly integrate structural, mechanical, electrical, and plumbing accommodations—allowing for maximum efficiency and customization. Whether you need a high-tech workspace, showroom, or scalable business hub, GT Business Park provides a future-proof solution in a thriving commercial district. Don't miss this opportunity to be part of George Town's revitalization and secure a space in one of the Cayman Islands' most forward-thinking developments.

### PROPERTY FEATURES

| Views      | Garden View |
|------------|-------------|
| Block      | 14CF        |
| Parcel     | 214H13      |
| Foundation | Slab        |