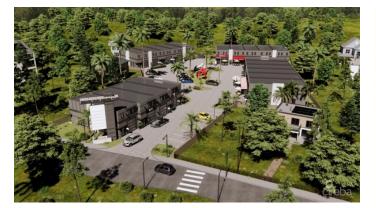

## PROPERTY DESCRIPTION

Positioned in the heart of George Town's business district, GT Business Park offers a rare opportunity to secure a commercial space in a prime location within the city's Golden Triangle, conveniently situated between Mary Street and Godfrey Nixon Way. Key Features: - Modern Commercial Units - 1,060 sq. ft. footprint with structural provisions for an additional second floor, expanding to 2,120 sq. ft. Add'l 600 sq ft of mezzanine is included in price. - Strategic Location - High visibility and accessibility within George Town's commercial hub. - Sustainability Focused - Each unit is equipped with a 5KW solar panel system under the CUC CORE Programme, feeding unused electricity back to the grid for energy credits. - Built for Resilience - Category 5 hurricane-rated structure with a rigid moment-resisting frame and 10' above sea level elevation. - High-Performance Building Envelope - Engineered for durability, efficiency, and climate resilience. - Ample Parking - Over 60 parking spaces for convenience. - Versatile Design - Open floor plans without load-bearing walls, allowing for flexible configurations such as: - High-value climate-controlled storage - Commercial enterprises - Office spaces - Multi-level setups - Unlock the Potential of Your Business Designed with adaptability in mind, these units seamlessly integrate structural, mechanical, electrical, and plumbing accommodations—allowing for maximum efficiency and customization. Whether you need a high-tech workspace, showroom, or scalable business hub, GT Business Park provides a future-proof solution in a thriving commercial district. Don't miss this opportunity to be part of George Town's revitalization and secure a space in one of the Cayman Islands' most forward-thinking developments.