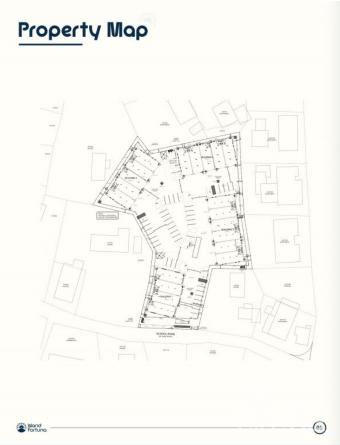

## PROPERTY DESCRIPTION

Positioned in the heart of George Town's business district, GT Business Park offers a rare opportunity to secure a commercial space in a prime location within the city's Golden Triangle, conveniently situated between Mary Street and Godfrey Nixon Way. Key Features: - Modern Commercial Units - 1,060 sq. ft. footprint with structural provisions for an additional second floor, expanding to 2,120 sq. ft. Add'l 600 sq ft of mezzanine is included in price. - Strategic Location - High visibility and accessibility within George Town's commercial hub. - Sustainability Focused - Each unit is equipped with a 5KW solar panel system under the CUC CORE Programme, feeding unused electricity back to the grid for energy credits. - Built for Resilience - Category 5 hurricane-rated structure with a rigid moment-resisting frame and 10' above sea level elevation. - High-Performance Building Envelope - Engineered for durability, efficiency, and climate resilience. - Ample Parking - Over 60 parking spaces for convenience. - Versatile Design - Open floor plans without load-bearing walls, allowing for flexible configurations such as: - High-value climate-controlled storage - Commercial enterprises - Office spaces - Multi-level setups - Unlock the Potential of Your Business Designed with adaptability in mind, these units seamlessly integrate structural, mechanical, electrical, and plumbing accommodations—allowing for maximum efficiency and customization. Whether you need a high-tech workspace, showroom, or scalable business hub, GT Business Park provides a future-proof solution in a thriving commercial district. Don't miss this opportunity to be part of George Town's revitalization and secure a space in one of the Cayman Islands' most forward-thinking developments.

### PROPERTY FEATURES

| Views      | Garden View |
|------------|-------------|
| Block      | 14CF        |
| Parcel     | 214H1       |
| Foundation | Slab        |