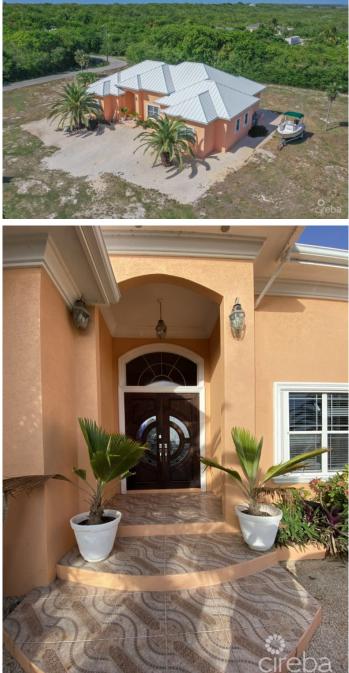

## PROPERTY DESCRIPTION

Absolutely gorgeous inland family home. The home is on 0.90 acres of cleared and filled land and the home offers 2334 sq ft. Four spacious bedroom and 3 bathrooms. Separate utility room. Standing seem roof and 12,500 gallon cistern. This home is a must see! Home comes furnished and hurricane shutters are included