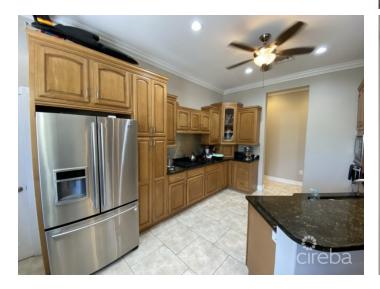

## PROPERTY DESCRIPTION

Absolutely gorgeous inland family home. The home is on 0.90 acres of cleared and filled land and the home offers 2334 sq ft. Four spacious bedroom and 3 bathrooms. Separate utility room. Standing seem roof and 12,500 gallon cistern. This home is a must see! Home comes furnished and hurricane shutters are included