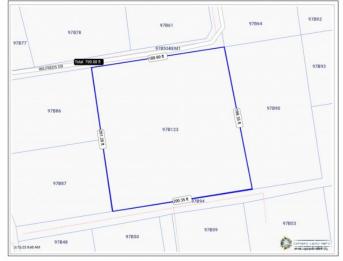

## PROPERTY DETAILS

Price: CI\$585,000 Listing Type: Single Family Home Bathrooms: 3 Sq. Ft.: 2,334 MLS#: 419100 Status: Current Built: 2007 Type: Residential Bedrooms: 4 Acreage: 0.90

# PRESENTED BY

Sophie Miles +1-345-926-9926 sophie@milestone.ky Contact +1-345-938-9938 connect@milestone.ky

Garden View 97B 123 Slab Low Density residential