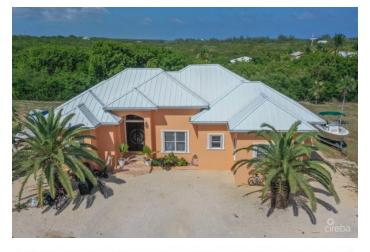

# PARADISE PALMS

Wilfred Drive, Sister Islands, Cayman Islands

## PROPERTY DETAILS

Price: CI\$585,000 Listing Type: Single Family Home Bathrooms: 3 Sq. Ft.: 2,334 MLS#: 419100 Status: Current Built: 2007 Type: Residential Bedrooms: 4 Acreage: 0.90

## PROPERTY DESCRIPTION

Absolutely gorgeous inland family home. The home is on 0.90 acres of cleared and filled land and the home offers 2334 sq ft. Four spacious bedroom and 3 bathrooms. Separate utility room. Standing seem roof and 12,500 gallon cistern. This home is a must see! Home comes furnished and hurricane shutters are included