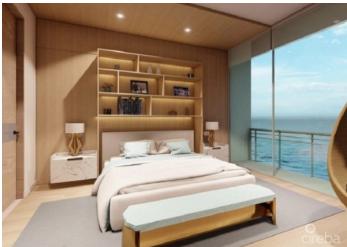

### PROPERTY DESCRIPTION

MLS#: 419091 Status: Current Built: 2027 Type: Residential Bedrooms: 3

Searching for Cayman's biggest secret is finally out! Secret Beach is a peaceful oceanside villa on West Bay's beautiful pocket beach. Villa #17, on the second floor, offers 1,661 square feet of upscale living with three bedrooms and two and a half baths, featuring stunning North East Caribbean sea/garden views. Inside, enjoy high ceilings — 10 feet in the main areas and bedrooms, and 9 feet in the bathrooms. The villa showcases sleek Italian cabinets, elegant quartz countertops, and luxurious Zuchetti plumbing fixtures. Lualdi doors and large format tiles lead to your private terrace, enhancing the indoor-outdoor flow. The kitchen boasts top-of-the-line Miele appliances, including a 36-inch fridge and induction cooktop, while the LG stackable washer and dryer are conveniently located in the laundry area. Outside, a stunning 90-foot infinity pool awaits, along with a spacious deck and BBQ cabana for entertaining. With complete perimeter security and gated access, your peace of mind is assured. Secret Beach offers more than just beautiful villas. Enjoy daily food delivery services, elevator access to upper floors, and electric vehicle charging stations. For pet owners, there's a designated dog area with a pet wash station. Plus, you'll have access to an on-call luxury motor pool service and gated parking with an on-site car wash. Your milestone of owning a beach front property is one call away!