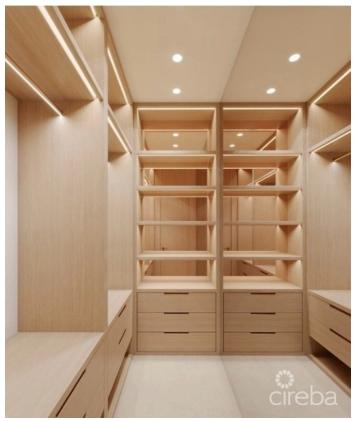

### PROPERTY DESCRIPTION

MLS#: 419091 Status: Current Built: 2027 Type: Residential Bedrooms: 3

Searching for Cayman's biggest secret is finally out! Secret Beach is a peaceful oceanside villa on West Bay's beautiful pocket beach. Villa #17, on the second floor, offers 1,661 square feet of upscale living with three bedrooms and two and a half baths, featuring stunning North East Caribbean sea/garden views. Inside, enjoy high ceilings — 10 feet in the main areas and bedrooms, and 9 feet in the bathrooms. The villa showcases sleek Italian cabinets, elegant quartz countertops, and luxurious Zuchetti plumbing fixtures. Lualdi doors and large format tiles lead to your private terrace, enhancing the indoor-outdoor flow. The kitchen boasts top-of-the-line Miele appliances, including a 36-inch fridge and induction cooktop, while the LG stackable washer and dryer are conveniently located in the laundry area. Outside, a stunning 90-foot infinity pool awaits, along with a spacious deck and BBQ cabana for entertaining. With complete perimeter security and gated access, your peace of mind is assured. Secret Beach offers more than just beautiful villas. Enjoy daily food delivery services, elevator access to upper floors, and electric vehicle charging stations. For pet owners, there's a designated dog area with a pet wash station. Plus, you'll have access to an on-call luxury motor pool service and gated parking with an on-site car wash. Your milestone of owning a beach front property is one call away!