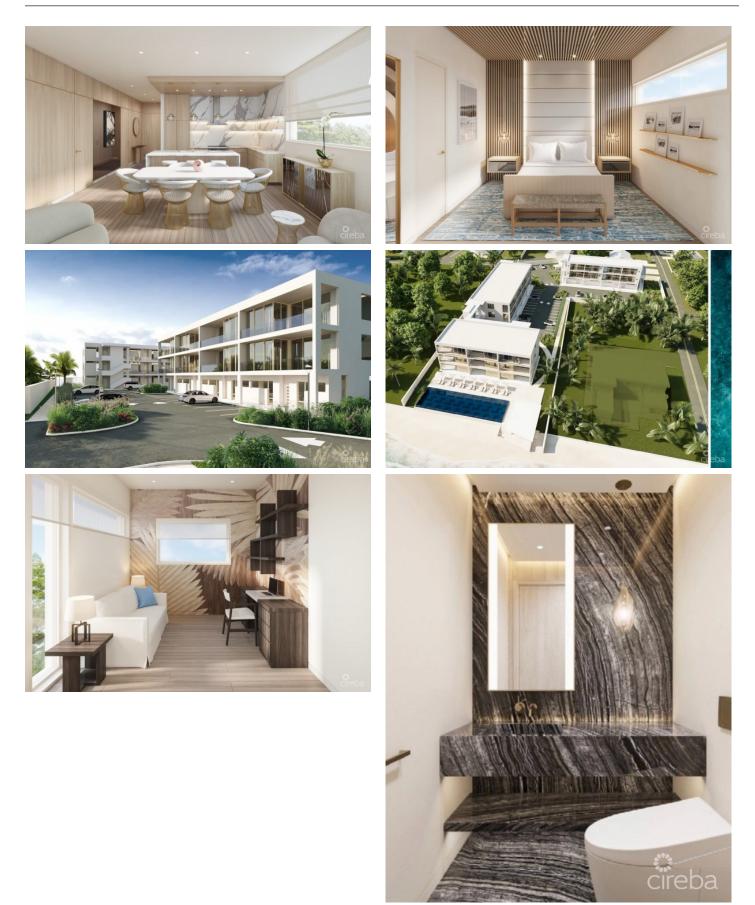

### PROPERTY DESCRIPTION

MLS#: 419091 Status: Current Built: 2027 Type: Residential Bedrooms: 3

Searching for Cayman's biggest secret is finally out! Secret Beach is a peaceful oceanside villa on West Bay's beautiful pocket beach. Villa #17, on the second floor, offers 1,661 square feet of upscale living with three bedrooms and two and a half baths, featuring stunning North East Caribbean sea/garden views. Inside, enjoy high ceilings — 10 feet in the main areas and bedrooms, and 9 feet in the bathrooms. The villa showcases sleek Italian cabinets, elegant quartz countertops, and luxurious Zuchetti plumbing fixtures. Lualdi doors and large format tiles lead to your private terrace, enhancing the indoor-outdoor flow. The kitchen boasts top-of-the-line Miele appliances, including a 36-inch fridge and induction cooktop, while the LG stackable washer and dryer are conveniently located in the laundry area. Outside, a stunning 90-foot infinity pool awaits, along with a spacious deck and BBQ cabana for entertaining. With complete perimeter security and gated access, your peace of mind is assured. Secret Beach offers more than just beautiful villas. Enjoy daily food delivery services, elevator access to upper floors, and electric vehicle charging stations. For pet owners, there's a designated dog area with a pet wash station. Plus, you'll have access to an on-call luxury motor pool service and gated parking with an on-site car wash. Your milestone of owning a beach front property is one call away!