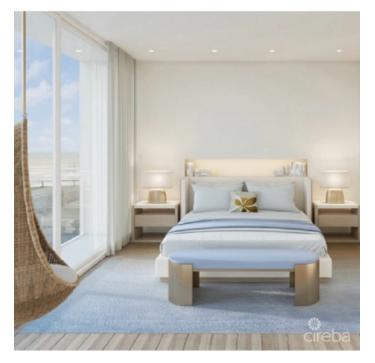

### PROPERTY DESCRIPTION

MLS#: 419091 Status: Current Built: 2027 Type: Residential Bedrooms: 3

Searching for Cayman's biggest secret is finally out! Secret Beach is a peaceful oceanside villa on West Bay's beautiful pocket beach. Villa #17, on the second floor, offers 1,661 square feet of upscale living with three bedrooms and two and a half baths, featuring stunning North East Caribbean sea/garden views. Inside, enjoy high ceilings — 10 feet in the main areas and bedrooms, and 9 feet in the bathrooms. The villa showcases sleek Italian cabinets, elegant quartz countertops, and luxurious Zuchetti plumbing fixtures. Lualdi doors and large format tiles lead to your private terrace, enhancing the indoor-outdoor flow. The kitchen boasts top-of-the-line Miele appliances, including a 36-inch fridge and induction cooktop, while the LG stackable washer and dryer are conveniently located in the laundry area. Outside, a stunning 90-foot infinity pool awaits, along with a spacious deck and BBQ cabana for entertaining. With complete perimeter security and gated access, your peace of mind is assured. Secret Beach offers more than just beautiful villas. Enjoy daily food delivery services, elevator access to upper floors, and electric vehicle charging stations. For pet owners, there's a designated dog area with a pet wash station. Plus, you'll have access to an on-call luxury motor pool service and gated parking with an on-site car wash. Your milestone of owning a beach front property is one call away!