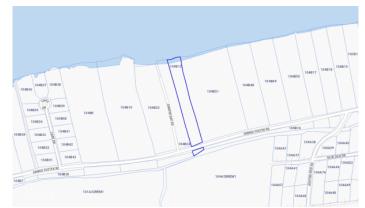

#### PROPERTY DETAILS

| Price: CI\$595,000                | MLS#: 419058          |  |
|-----------------------------------|-----------------------|--|
| Listing Type: Little Cayman/Cayma | n BracStatus: Current |  |
| Depth: 685                        | Acres: 1.50           |  |

### PROPERTY FEATURES

| Water Front |
|-------------|
| 104B        |
| 12          |
| 102         |
| 102         |
| Marl        |
|             |