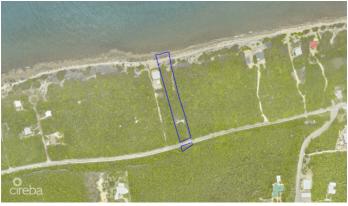

#### PROPERTY DETAILS

| Price: CI\$595,000                | MLS#: 419058          |  |
|-----------------------------------|-----------------------|--|
| Listing Type: Little Cayman/Cayma | n BracStatus: Current |  |
| Depth: 685                        | Acres: 1.50           |  |

### PROPERTY FEATURES

| Water Front |
|-------------|
| 104B        |
| 12          |
| 102         |
| 102         |
| Marl        |
|             |