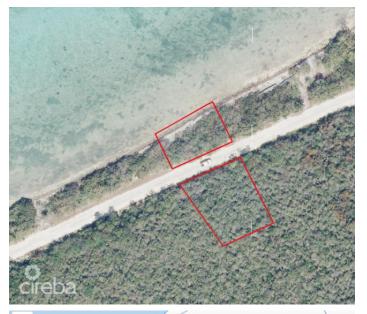

## PROPERTY DESCRIPTION

Beachfront Land in Little Cayman – 0.49 Acres Prime Beachfront Location This rare 0.49-acre beachfront lot in Little Cayman East offers an exclusive opportunity to own a slice of paradise. Situated half a mile east of Ken Hall Road, this property boasts 115 feet of pristine shoreline with uninterrupted views of the Caribbean Sea. Tranquil and Elevated Setting The land sits at a naturally elevated position, reaching up to 20 feet above sea level. This provides added protection while ensuring breathtaking ocean vistas. The reef-protected waters just offshore enhance the serenity of this location, making it perfect for those seeking a private island retreat. Endless Development Potential Whether you envision a secluded beachfront home, an eco-friendly vacation rental, or a personal getaway, this property offers unmatched versatility. Additionally, it can be combined with adjacent lots (91A/216/217) to create over 340 feet of beachfront and expand inland by 17 acres, providing even greater possibilities for development. Unspoiled Island Living Little Cayman is renowned for its laid-back atmosphere, unspoiled beaches, and world-class diving. This lot offers direct access to the island's tranquil lifestyle, with crystal-clear waters, vibrant marine life, and minimal commercial development. Secure Your Piece of Paradise With freehold title ownership and an exceptional beachfront location, this property is a rare investment opportunity in one of the Caribbean's most sought-after destinations. How do you want to live your life? Photo Courtesy of caymanlandsinfo.ky

# PROPERTY FEATURES

Views Beach Front

Block 91A Parcel 215