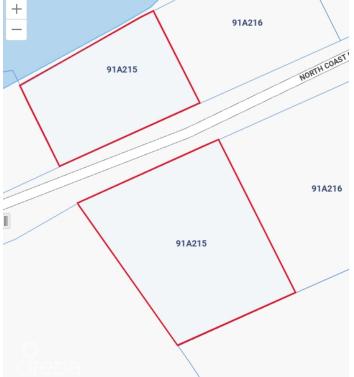

## PROPERTY DESCRIPTION

Beachfront Land in Little Cayman – 0.49 Acres Prime Beachfront Location This rare 0.49-acre beachfront lot in Little Cayman East offers an exclusive opportunity to own a slice of paradise. Situated half a mile east of Ken Hall Road, this property boasts 115 feet of pristine shoreline with uninterrupted views of the Caribbean Sea. Tranquil and Elevated Setting The land sits at a naturally elevated position, reaching up to 20 feet above sea level. This provides added protection while ensuring breathtaking ocean vistas. The reef-protected waters just offshore enhance the serenity of this location, making it perfect for those seeking a private island retreat. Endless Development Potential Whether you envision a secluded beachfront home, an eco-friendly vacation rental, or a personal getaway, this property offers unmatched versatility. Additionally, it can be combined with adjacent lots (91A/216/217) to create over 340 feet of beachfront and expand inland by 17 acres, providing even greater possibilities for development. Unspoiled Island Living Little Cayman is renowned for its laid-back atmosphere, unspoiled beaches, and world-class diving. This lot offers direct access to the island's tranquil lifestyle, with crystal-clear waters, vibrant marine life, and minimal commercial development. Secure Your Piece of Paradise With freehold title ownership and an exceptional beachfront location, this property is a rare investment opportunity in one of the Caribbean's most sought-after destinations. How do you want to live your life? Photo Courtesy of caymanlandsinfo.ky

# PROPERTY FEATURES

Views Beach Front

Block 91A Parcel 215