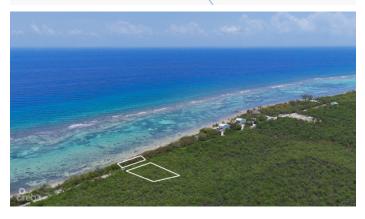

## PROPERTY DESCRIPTION

Beachfront Land in Little Cayman – 0.49 Acres Prime Beachfront Location This rare 0.49-acre beachfront lot in Little Cayman East offers an exclusive opportunity to own a slice of paradise. Situated half a mile east of Ken Hall Road, this property boasts 115 feet of pristine shoreline with uninterrupted views of the Caribbean Sea. Tranquil and Elevated Setting The land sits at a naturally elevated position, reaching up to 20 feet above sea level. This provides added protection while ensuring breathtaking ocean vistas. The reef-protected waters just offshore enhance the serenity of this location, making it perfect for those seeking a private island retreat. Endless Development Potential Whether you envision a secluded beachfront home, an eco-friendly vacation rental, or a personal getaway, this property offers unmatched versatility. Additionally, it can be combined with adjacent lots (91A/216/217) to create over 340 feet of beachfront and expand inland by 17 acres, providing even greater possibilities for development. Unspoiled Island Living Little Cayman is renowned for its laid-back atmosphere, unspoiled beaches, and world-class diving. This lot offers direct access to the island's tranquil lifestyle, with crystal-clear waters, vibrant marine life, and minimal commercial development. Secure Your Piece of Paradise With freehold title ownership and an exceptional beachfront location, this property is a rare investment opportunity in one of the Caribbean's most sought-after destinations. How do you want to live your life? Photo Courtesy of caymanlandsinfo.ky

# PROPERTY FEATURES

Views Beach Front

Block 91A Parcel 215