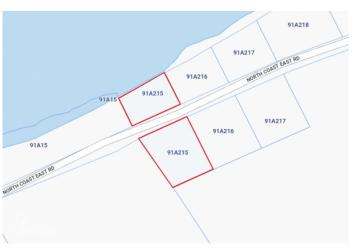

## PROPERTY DESCRIPTION

Beachfront Land in Little Cayman – 0.49 Acres Prime Beachfront Location This rare 0.49-acre beachfront lot in Little Cayman East offers an exclusive opportunity to own a slice of paradise. Situated half a mile east of Ken Hall Road, this property boasts 115 feet of pristine shoreline with uninterrupted views of the Caribbean Sea. Tranquil and Elevated Setting The land sits at a naturally elevated position, reaching up to 20 feet above sea level. This provides added protection while ensuring breathtaking ocean vistas. The reef-protected waters just offshore enhance the serenity of this location, making it perfect for those seeking a private island retreat. Endless Development Potential Whether you envision a secluded beachfront home, an eco-friendly vacation rental, or a personal getaway, this property offers unmatched versatility. Additionally, it can be combined with adjacent lots (91A/216/217) to create over 340 feet of beachfront and expand inland by 17 acres, providing even greater possibilities for development. Unspoiled Island Living Little Cayman is renowned for its laid-back atmosphere, unspoiled beaches, and world-class diving. This lot offers direct access to the island's tranquil lifestyle, with crystal-clear waters, vibrant marine life, and minimal commercial development. Secure Your Piece of Paradise With freehold title ownership and an exceptional beachfront location, this property is a rare investment opportunity in one of the Caribbean's most sought-after destinations. How do you want to live your life? Photo Courtesy of caymanlandsinfo.ky

# PROPERTY FEATURES

Views Beach Front

Block 91A Parcel 215