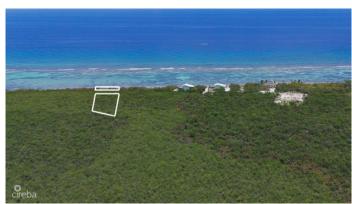

## PROPERTY DESCRIPTION

Beachfront Land in Little Cayman – 0.49 Acres Prime Beachfront Location This rare 0.49-acre beachfront lot in Little Cayman East offers an exclusive opportunity to own a slice of paradise. Situated half a mile east of Ken Hall Road, this property boasts 115 feet of pristine shoreline with uninterrupted views of the Caribbean Sea. Tranquil and Elevated Setting The land sits at a naturally elevated position, reaching up to 20 feet above sea level. This provides added protection while ensuring breathtaking ocean vistas. The reef-protected waters just offshore enhance the serenity of this location, making it perfect for those seeking a private island retreat. Endless Development Potential Whether you envision a secluded beachfront home, an eco-friendly vacation rental, or a personal getaway, this property offers unmatched versatility. Additionally, it can be combined with adjacent lots (91A/216/217) to create over 340 feet of beachfront and expand inland by 17 acres, providing even greater possibilities for development. Unspoiled Island Living Little Cayman is renowned for its laid-back atmosphere, unspoiled beaches, and world-class diving. This lot offers direct access to the island's tranquil lifestyle, with crystal-clear waters, vibrant marine life, and minimal commercial development. Secure Your Piece of Paradise With freehold title ownership and an exceptional beachfront location, this property is a rare investment opportunity in one of the Caribbean's most sought-after destinations. How do you want to live your life? Photo Courtesy of caymanlandsinfo.ky

# PROPERTY FEATURES

Views Beach Front

Block 91A Parcel 215