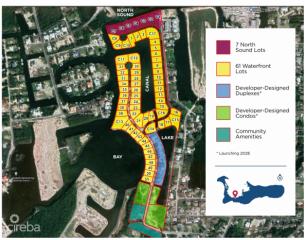

# PROPERTY DESCRIPTION

Experience the joy and serenity that comes from living on the water. Auburn Bay is a new family-friendly community on the waterfront, perfectly positioned just minutes from the vibrant amenities of Grand Harbour. This new development from NCB epitomises the art of community. The gated Auburn Bay will feature a well-designed, family-oriented neighborhood with amenities that connect residents, including a community pool, children's playground, tennis and pickleball courts, green spaces and a fully equipped gym. With direct access to the North Sound, it's an ideal location for those who love life on the water. Lot 45 is the best-priced parcel in this highly anticipated development, offering one of the most coveted locations within Auburn Bay. This 0.23-acre parcel benefits from wide-reaching views across the bay and is ideally situated in the heart of the community, close to amenities. Whether you've been searching for the perfect community to build your dream home or invest in an exceptional waterfront property, this lot presents an unparalleled opportunity. Completion is scheduled for Q4 2025. Don't miss your chance to be part of this premier waterfront enclave—contact us today for more information! Note: Boundary lines are for illustrative purposes only.

# PROPERTY FEATURES

| Views        |
|--------------|
| Block        |
| Parcel       |
| Zoning       |
| Sea Frontage |

Canal Front, Water Front 22D 182REM4L45A Low Density residential 65

#### SITE PLAN