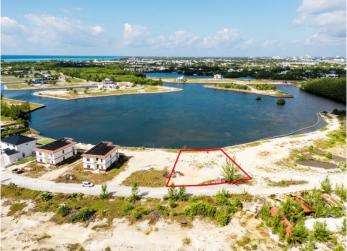

# AUBURN BAY LOT 45

South Sound, Old Prospect Point & Spotts, Cayman Islands

# PROPERTY DESCRIPTION

Experience the joy and serenity that comes from living on the water. Auburn Bay is a new family-friendly community on the waterfront, perfectly positioned just minutes from the vibrant amenities of Grand Harbour. This new development from NCB epitomises the art of community. The gated Auburn Bay will feature a well-designed, family-oriented neighborhood with amenities that connect residents, including a community pool, children's playground, tennis and pickleball courts, green spaces and a fully equipped gym. With direct access to the North Sound, it's an ideal location for those who love life on the water. Lot 45 is the best-priced parcel in this highly anticipated development, offering one of the most coveted locations within Auburn Bay. This 0.23-acre parcel benefits from wide-reaching views across the bay and is ideally situated in the heart of the community, close to amenities. Whether you've been searching for the perfect community to build your dream home or invest in an exceptional waterfront property, this lot presents an unparalleled opportunity. Completion is scheduled for Q4 2025. Don't miss your chance to be part of this premier waterfront enclave—contact us today for more information! Note: Boundary lines are for illustrative purposes only.