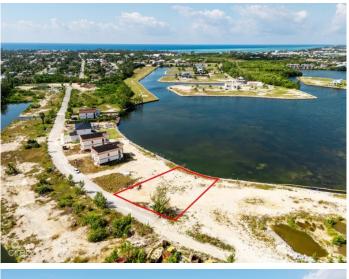

# AUBURN BAY LOT 45

South Sound, Old Prospect Point & Spotts, Cayman Islands

# PROPERTY DESCRIPTION

Experience the joy and serenity that comes from living on the water. Auburn Bay is a new family-friendly community on the waterfront, perfectly positioned just minutes from the vibrant amenities of Grand Harbour. This new development from NCB epitomises the art of community. The gated Auburn Bay will feature a well-designed, family-oriented neighborhood with amenities that connect residents, including a community pool, children's playground, tennis and pickleball courts, green spaces and a fully equipped gym. With direct access to the North Sound, it's an ideal location for those who love life on the water. Lot 45 is the best-priced parcel in this highly anticipated development, offering one of the most coveted locations within Auburn Bay. This 0.23-acre parcel benefits from wide-reaching views across the bay and is ideally situated in the heart of the community, close to amenities. Whether you've been searching for the perfect community to build your dream home or invest in an exceptional waterfront property, this lot presents an unparalleled opportunity. Completion is scheduled for Q4 2025. Don't miss your chance to be part of this premier waterfront enclave—contact us today for more information! Note: Boundary lines are for illustrative purposes only.