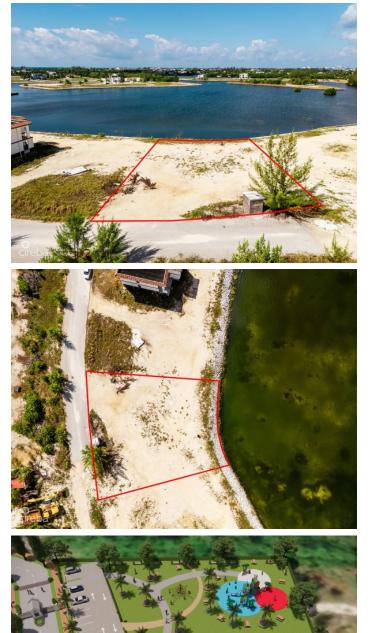

# AUBURN BAY LOT 45

South Sound, Old Prospect Point & Spotts, Cayman Islands

# PROPERTY DESCRIPTION

Experience the joy and serenity that comes from living on the water. Auburn Bay is a new family-friendly community on the waterfront, perfectly positioned just minutes from the vibrant amenities of Grand Harbour. This new development from NCB epitomises the art of community. The gated Auburn Bay will feature a well-designed, family-oriented neighborhood with amenities that connect residents, including a community pool, children's playground, tennis and pickleball courts, green spaces and a fully equipped gym. With direct access to the North Sound, it's an ideal location for those who love life on the water. Lot 45 is the best-priced parcel in this highly anticipated development, offering one of the most coveted locations within Auburn Bay. This 0.23-acre parcel benefits from wide-reaching views across the bay and is ideally situated in the heart of the community, close to amenities. Whether you've been searching for the perfect community to build your dream home or invest in an exceptional waterfront property, this lot presents an unparalleled opportunity. Completion is scheduled for Q4 2025. Don't miss your chance to be part of this premier waterfront enclave—contact us today for more information! Note: Boundary lines are for illustrative purposes only.

#### SITE PLAN