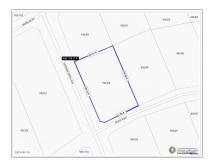

# PROPERTY DETAILS

Price: CI\$83,500 MLS#: 419009 Type: Land
Listing Type: Low Density Residential Status: Pen/Con Width: 101.61

Depth: 159.32 Acres: 0.38

# PROPERTY FEATURES

Views Garden View

Block 95C Parcel 88

Zoning Low Density residential

Road Frontage 91.09