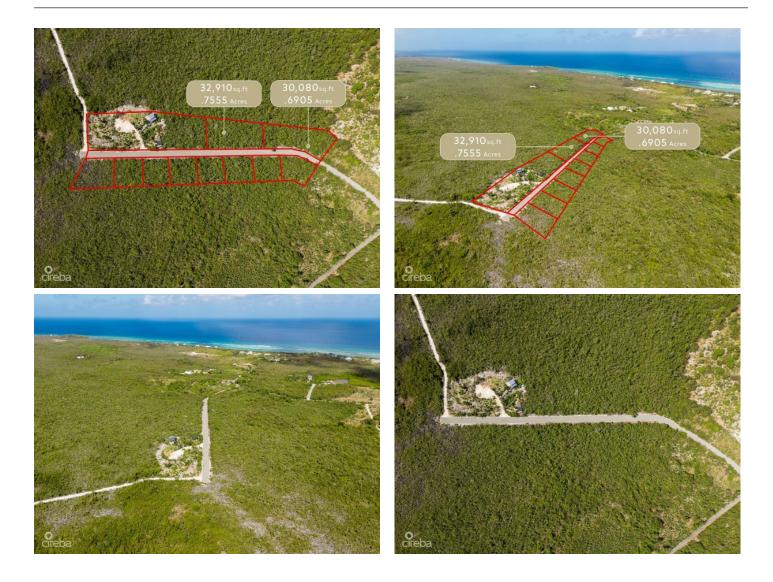

## PROPERTY DESCRIPTION

Prime Investment Opportunity in Sunny Field, East End Seize the chance to own a sprawling 32,910 sq. ft. (0.7555 acres) lot in the thriving East End community! Whether you're looking to develop, invest, or build your dream home, this versatile agricultural/residential property offers endless possibilities. With subdivision potential and individual block and parcel allocation pending, this oversized lot is a rare find—perfect for savvy investors or future homeowners looking to secure valuable land in a rapidly expanding area. Priced to sell, this exceptional property won't last long! Don't miss out—contact me today for more details and to schedule a viewing.