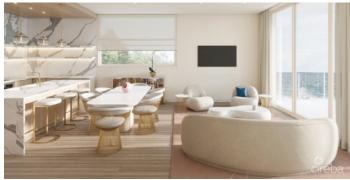

# PROPERTY DESCRIPTION

Secret Beach is a tranquil retreat nestled on one of West Bay's most beautiful and peaceful pocket beaches. Residents will enjoy a stunning, contemporary property with modern architecture, luxurious finishes and a 90 foot oceanfront infinity pool. This thoughtfully designed oasis blends natural beauty with convenience, offering a secluded escape while still within reach of Seven Mile Beach. Enter paradise directly from your home in Villa 11, a 1661 sq. ft. groundfloor unit with patio, 3 bedrooms and 3 bathrooms. With an exclusive 27 units, each villa includes hurricane-rated, floor-to-ceiling windows for exceptional natural light and sweeping ocean views. At Secret Beach, unit frontages are among the widest in the Cayman Islands. The interior offers many first-of-a-kind, meticulously curated finishes with the highest standards in mind. In addition to 10-foot ceilings, a custom Italian kitchen and Italian flooring, high-end appliances, state of the art mechanicals and special stone and glass finishes, owners can also take advantage of endless customization opportunities. Secret Beach effortlessly combines privacy and luxury with an inhouse management and butler team, 24 hour security team, gated parking area and on-call vehicle luxury motor pool service. Owners at Secret Beach have the potential to generate income as a sought-after rental property with Airbnb, VRBO and daily rentals permitted. Live exceptionally at the private refuge of Secret Beach.