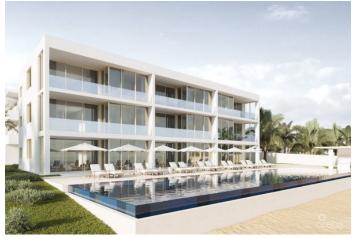

# PROPERTY DESCRIPTION

Secret Beach is a tranquil retreat nestled on one of West Bay's most beautiful and peaceful pocket beaches. Residents will enjoy a stunning, contemporary property with modern architecture, luxurious finishes and a 90 foot oceanfront infinity pool. This thoughtfully designed oasis blends natural beauty with convenience, offering a secluded escape while still within reach of Seven Mile Beach. Enter paradise directly from your home in Villa 11, a 1661 sq. ft. groundfloor unit with patio, 3 bedrooms and 3 bathrooms. With an exclusive 27 units, each villa includes hurricane-rated, floor-to-ceiling windows for exceptional natural light and sweeping ocean views. At Secret Beach, unit frontages are among the widest in the Cayman Islands. The interior offers many first-of-a-kind, meticulously curated finishes with the highest standards in mind. In addition to 10-foot ceilings, a custom Italian kitchen and Italian flooring, high-end appliances, state of the art mechanicals and special stone and glass finishes, owners can also take advantage of endless customization opportunities. Secret Beach effortlessly combines privacy and luxury with an inhouse management and butler team, 24 hour security team, gated parking area and on-call vehicle luxury motor pool service. Owners at Secret Beach have the potential to generate income as a sought-after rental property with Airbnb, VRBO and daily rentals permitted. Live exceptionally at the private refuge of Secret Beach.