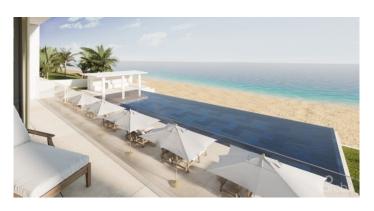

# PROPERTY DESCRIPTION

Secret Beach is a tranquil retreat nestled on one of West Bay's most beautiful and peaceful pocket beaches. Residents will enjoy a stunning, contemporary property with modern architecture, luxurious finishes and a 90 foot oceanfront infinity pool. This thoughtfully designed oasis blends natural beauty with convenience, offering a secluded escape while still within reach of Seven Mile Beach. Enter paradise directly from your home in Villa 11, a 1661 sq. ft. groundfloor unit with patio, 3 bedrooms and 3 bathrooms. With an exclusive 27 units, each villa includes hurricane-rated, floor-to-ceiling windows for exceptional natural light and sweeping ocean views. At Secret Beach, unit frontages are among the widest in the Cayman Islands. The interior offers many first-of-a-kind, meticulously curated finishes with the highest standards in mind. In addition to 10-foot ceilings, a custom Italian kitchen and Italian flooring, high-end appliances, state of the art mechanicals and special stone and glass finishes, owners can also take advantage of endless customization opportunities. Secret Beach effortlessly combines privacy and luxury with an inhouse management and butler team, 24 hour security team, gated parking area and on-call vehicle luxury motor pool service. Owners at Secret Beach have the potential to generate income as a sought-after rental property with Airbnb, VRBO and daily rentals permitted. Live exceptionally at the private refuge of Secret Beach.