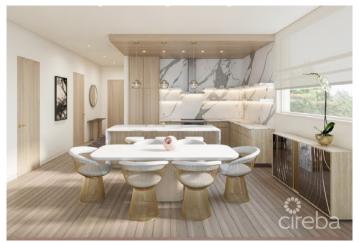

# PROPERTY DESCRIPTION

Secret Beach is a tranquil retreat nestled on one of West Bay's most beautiful and peaceful pocket beaches. Residents will enjoy a stunning, contemporary property with modern architecture, luxurious finishes and a 90 foot oceanfront infinity pool. This thoughtfully designed oasis blends natural beauty with convenience, offering a secluded escape while still within reach of Seven Mile Beach. Enter paradise directly from your home in Villa 11, a 1661 sq. ft. groundfloor unit with patio, 3 bedrooms and 3 bathrooms. With an exclusive 27 units, each villa includes hurricane-rated, floor-to-ceiling windows for exceptional natural light and sweeping ocean views. At Secret Beach, unit frontages are among the widest in the Cayman Islands. The interior offers many first-of-a-kind, meticulously curated finishes with the highest standards in mind. In addition to 10-foot ceilings, a custom Italian kitchen and Italian flooring, high-end appliances, state of the art mechanicals and special stone and glass finishes, owners can also take advantage of endless customization opportunities. Secret Beach effortlessly combines privacy and luxury with an inhouse management and butler team, 24 hour security team, gated parking area and on-call vehicle luxury motor pool service. Owners at Secret Beach have the potential to generate income as a sought-after rental property with Airbnb, VRBO and daily rentals permitted. Live exceptionally at the private refuge of Secret Beach.