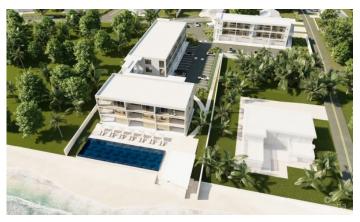

# PROPERTY DESCRIPTION

Secret Beach is a tranquil retreat nestled on one of West Bay's most beautiful and peaceful pocket beaches. Residents will enjoy a stunning, contemporary property with modern architecture, luxurious finishes and a 90 foot oceanfront infinity pool. This thoughtfully designed oasis blends natural beauty with convenience, offering a secluded escape while still within reach of Seven Mile Beach. Enter paradise directly from your home in Villa 11, a 1661 sq. ft. groundfloor unit with patio, 3 bedrooms and 3 bathrooms. With an exclusive 27 units, each villa includes hurricane-rated, floor-to-ceiling windows for exceptional natural light and sweeping ocean views. At Secret Beach, unit frontages are among the widest in the Cayman Islands. The interior offers many first-of-a-kind, meticulously curated finishes with the highest standards in mind. In addition to 10-foot ceilings, a custom Italian kitchen and Italian flooring, high-end appliances, state of the art mechanicals and special stone and glass finishes, owners can also take advantage of endless customization opportunities. Secret Beach effortlessly combines privacy and luxury with an inhouse management and butler team, 24 hour security team, gated parking area and on-call vehicle luxury motor pool service. Owners at Secret Beach have the potential to generate income as a sought-after rental property with Airbnb, VRBO and daily rentals permitted. Live exceptionally at the private refuge of Secret Beach.