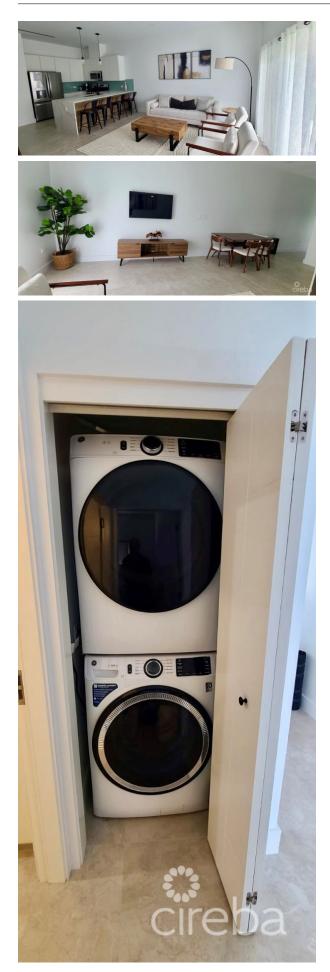

## PROPERTY DESCRIPTION

The Naesberry unit at The Meadows in West Bay, Grand Cayman, is a thoughtfully designed 880-square-foot townhome. The complex itself has to be seen to be appreciated. Phase One is now complete and a thriving community of residents are living in the properties this listed unit is in Phase Two and due for completion in July 2026. Layout: One bedroom, one bathroom, a fully fitted compact kitchen with stainless steel appliances, and a laundry closet with washing machine & tumble dryer. The outdoor space is accessible via French doors from the living area, which is in prime position by the expansive pool. Community Amenities: Residents have access to two swimming pools, a fully equipped gymnasium, and two clubhouses with a games room and recreational areas. The Meadows at Batabano is a 113-home residential development located at the end of the Esterly Tibbetts highway on Batabano Road in West Bay. Built by Edgewater Development who have over 20 years building both luxury homes and commercial and residential property in the Cayman Islands.