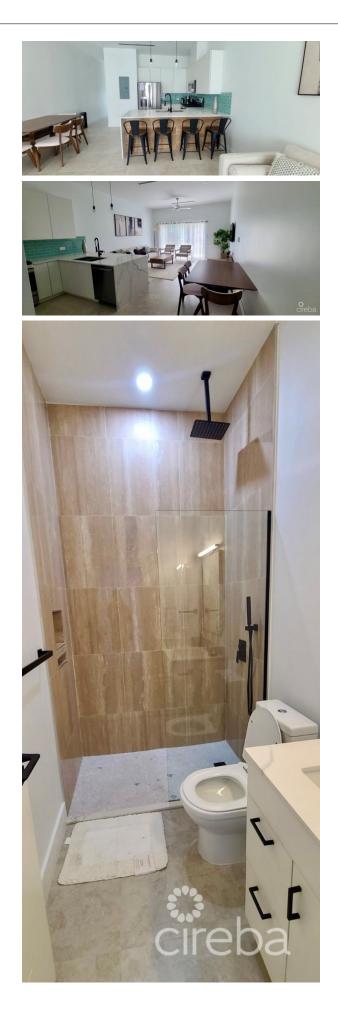

## PROPERTY DESCRIPTION

The Naesberry unit at The Meadows in West Bay, Grand Cayman, is a thoughtfully designed 880-square-foot townhome. The complex itself has to be seen to be appreciated. Phase One is now complete and a thriving community of residents are living in the properties this listed unit is in Phase Two and due for completion in July 2026. Layout: One bedroom, one bathroom, a fully fitted compact kitchen with stainless steel appliances, and a laundry closet with washing machine & tumble dryer. The outdoor space is accessible via French doors from the living area, which is in prime position by the expansive pool. Community Amenities: Residents have access to two swimming pools, a fully equipped gymnasium, and two clubhouses with a games room and recreational areas. The Meadows at Batabano is a 113-home residential development located at the end of the Esterly Tibbetts highway on Batabano Road in West Bay. Built by Edgewater Development who have over 20 years building both luxury homes and commercial and residential property in the Cayman Islands.