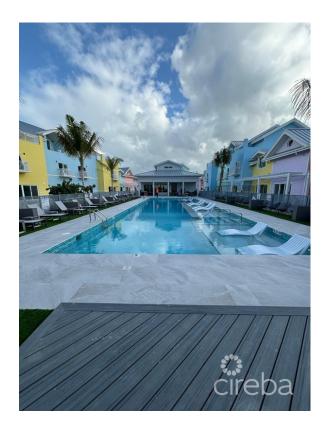

## PROPERTY DESCRIPTION

The Naesberry unit at The Meadows in West Bay, Grand Cayman, is a thoughtfully designed 880-square-foot townhome. The complex itself has to be seen to be appreciated. Phase One is now complete and a thriving community of residents are living in the properties this listed unit is in Phase Two and due for completion in July 2026. Layout: One bedroom, one bathroom, a fully fitted compact kitchen with stainless steel appliances, and a laundry closet with washing machine & tumble dryer. The outdoor space is accessible via French doors from the living area, which is in prime position by the expansive pool. Community Amenities: Residents have access to two swimming pools, a fully equipped gymnasium, and two clubhouses with a games room and recreational areas. The Meadows at Batabano is a 113-home residential development located at the end of the Esterly Tibbetts highway on Batabano Road in West Bay. Built by Edgewater Development who have over 20 years building both luxury homes and commercial and residential property in the Cayman Islands.