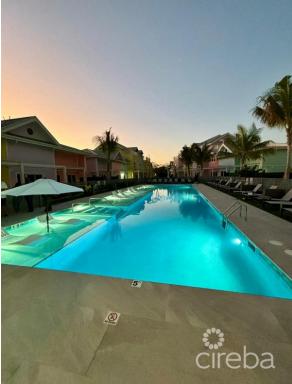

## PROPERTY DESCRIPTION

The Naesberry unit at The Meadows in West Bay, Grand Cayman, is a thoughtfully designed 880-square-foot townhome. The complex itself has to be seen to be appreciated. Phase One is now complete and a thriving community of residents are living in the properties this listed unit is in Phase Two and due for completion in July 2026. Layout: One bedroom, one bathroom, a fully fitted compact kitchen with stainless steel appliances, and a laundry closet with washing machine & tumble dryer. The outdoor space is accessible via French doors from the living area, which is in prime position by the expansive pool. Community Amenities: Residents have access to two swimming pools, a fully equipped gymnasium, and two clubhouses with a games room and recreational areas. The Meadows at Batabano is a 113-home residential development located at the end of the Esterly Tibbetts highway on Batabano Road in West Bay. Built by Edgewater Development who have over 20 years building both luxury homes and commercial and residential property in the Cayman Islands.