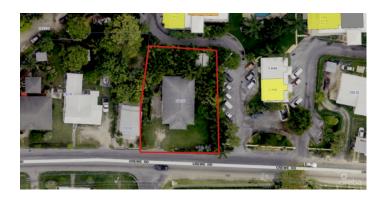

# **CREWE RD. PROPERTY**

Crewe Rd., North Sound Waterways, Cayman Islands

### PROPERTY DESCRIPTION

This property, originally built in the late 1960s, underwent a complete renovation around 2002. Offering versatile usage options, it can serve as a private residence, rental unit, small business office, or medical practice. Conveniently located in Central George Town, it is just minutes from gas stations, hospitals, supermarkets, and a variety of commercial establishments.