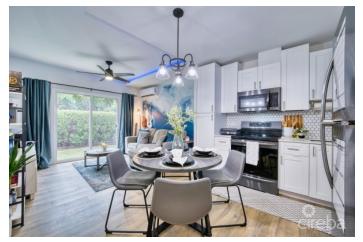

### PROPERTY DESCRIPTION

Welcome to Lighthouse Manor #6, where modern design meets effortless living. This beautifully upgraded 1-bedroom, 1.5-bathroom townhome is perfect for the busy professional who wants a stylish, low-maintenance home in a secure, gated community. Step inside to a space that's been thoughtfully reimagined to maximize functionality and style. The open-concept living area features custom-built storage, tray lighting, and an upgraded kitchen with a convection oven, full-sized dishwasher, and designer backsplash—perfect for easy meal prep after a long day. The full-sized laundry is a rare and practical bonus, making everyday life that much simpler. Upstairs, your private retreat awaits—a spacious bedroom with built-in storage and a sleek en-suite bath designed for relaxation. Located in a quiet, pet-friendly community, this home offers the perfect balance of serenity and convenience. Enjoy the sparkling pool, beautifully maintained surroundings, and secure gated access for added peace of mind. With split AC systems and energy-efficient appliances, you'll also benefit from lower utility costs, while strata fees cover internet and insurance—meaning fewer bills to worry about. Lighthouse Manor #6 is move-in ready and perfectly suited for professionals on the go— this is the space where you can truly unwind. Just minutes from West Bay's best cafés, beaches, and fitness studios, it's the perfect home base for your next chapter. Your smart, stylish, and secure retreat is waiting—schedule your private viewing today!