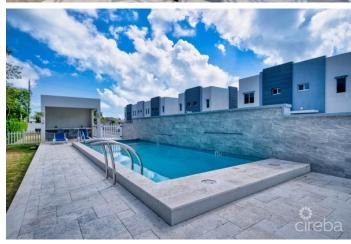

### PROPERTY DESCRIPTION

Welcome to Lighthouse Manor #6, where modern design meets effortless living. This beautifully upgraded 1-bedroom, 1.5-bathroom townhome is perfect for the busy professional who wants a stylish, low-maintenance home in a secure, gated community. Step inside to a space that's been thoughtfully reimagined to maximize functionality and style. The open-concept living area features custom-built storage, tray lighting, and an upgraded kitchen with a convection oven, full-sized dishwasher, and designer backsplash—perfect for easy meal prep after a long day. The full-sized laundry is a rare and practical bonus, making everyday life that much simpler. Upstairs, your private retreat awaits—a spacious bedroom with built-in storage and a sleek en-suite bath designed for relaxation. Located in a quiet, pet-friendly community, this home offers the perfect balance of serenity and convenience. Enjoy the sparkling pool, beautifully maintained surroundings, and secure gated access for added peace of mind. With split AC systems and energy-efficient appliances, you'll also benefit from lower utility costs, while strata fees cover internet and insurance—meaning fewer bills to worry about. Lighthouse Manor #6 is move-in ready and perfectly suited for professionals on the go— this is the space where you can truly unwind. Just minutes from West Bay's best cafés, beaches, and fitness studios, it's the perfect home base for your next chapter. Your smart, stylish, and secure retreat is waiting—schedule your private viewing today!