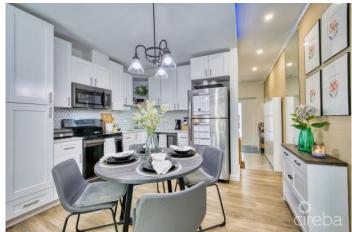

### PROPERTY DESCRIPTION

Welcome to Lighthouse Manor #6, where modern design meets effortless living. This beautifully upgraded 1-bedroom, 1.5-bathroom townhome is perfect for the busy professional who wants a stylish, low-maintenance home in a secure, gated community. Step inside to a space that's been thoughtfully reimagined to maximize functionality and style. The open-concept living area features custom-built storage, tray lighting, and an upgraded kitchen with a convection oven, full-sized dishwasher, and designer backsplash—perfect for easy meal prep after a long day. The full-sized laundry is a rare and practical bonus, making everyday life that much simpler. Upstairs, your private retreat awaits—a spacious bedroom with built-in storage and a sleek en-suite bath designed for relaxation. Located in a quiet, pet-friendly community, this home offers the perfect balance of serenity and convenience. Enjoy the sparkling pool, beautifully maintained surroundings, and secure gated access for added peace of mind. With split AC systems and energy-efficient appliances, you'll also benefit from lower utility costs, while strata fees cover internet and insurance—meaning fewer bills to worry about. Lighthouse Manor #6 is move-in ready and perfectly suited for professionals on the go— this is the space where you can truly unwind. Just minutes from West Bay's best cafés, beaches, and fitness studios, it's the perfect home base for your next chapter. Your smart, stylish, and secure retreat is waiting—schedule your private viewing today!