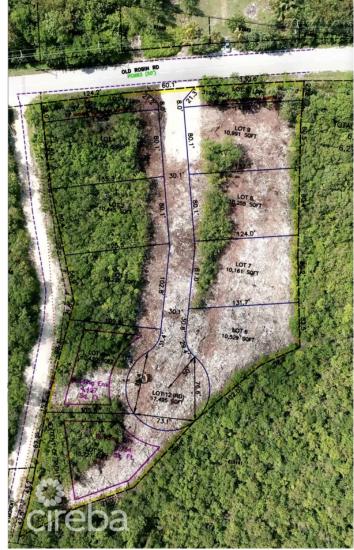

# PROPERTY DESCRIPTION

Versatile .23-Acre Lot on Queen's Highway Residential & Agricultural Land Near Wyndham Resort This .23-acre inland lot, located along Queen's Highway, offers a prime opportunity for residential or agricultural development. Just past the Wyndham Resort, this parcel provides a versatile investment for those seeking a private home, small farm, or sustainable living space in a peaceful yet accessible location. Strategic Location & Development Potential Situated along one of Grand Cayman's major roadways, this lot ensures easy access to nearby amenities while maintaining privacy and open space. The inland position offers protection from coastal elements, making it a secure choice for long-term development. Whether you envision a tranguil home surrounded by lush greenery or a small-scale agricultural project, this land provides the flexibility to bring your vision to life. Its proximity to resorts, beaches, and shopping adds further appeal for those looking to balance seclusion with convenience. Property Highlights: Size: .23 acres (approx. 10,225 sq. ft.) Zoning: Residential & Agricultural Location: Inland, along Queen's Highway Accessibility: Minutes from Silver Reef Redicencies, beaches, and essential services Development Options: Ideal for a home, small farm, or investment property Endless Possibilities Await With its prime location and flexible zoning, this lot is a rare investment opportunity in one of Grand Cayman's sought-after areas. Whether you're looking to build a private residence, start an agricultural venture, or hold for future growth, this inland lot is an excellent choice. Contact us today to learn more about this unique property and take the next step in designing your future. • Title: Versatile .30-Acre Lot on Queen's Highway - Residential & Agricultural • Discover a .30-acre inland lot on Queen's Highway, zoned for residential & agricultural use. Ideal for development near Wyndham Resort. Contact us today! • Keyphrase: Inland lot on Q ... View More

### PROPERTY FEATURES

| Views  | Garden View             |
|--------|-------------------------|
| Block  | 61A                     |
| Parcel | 47H3                    |
| Zoning | Agriculture/Residential |