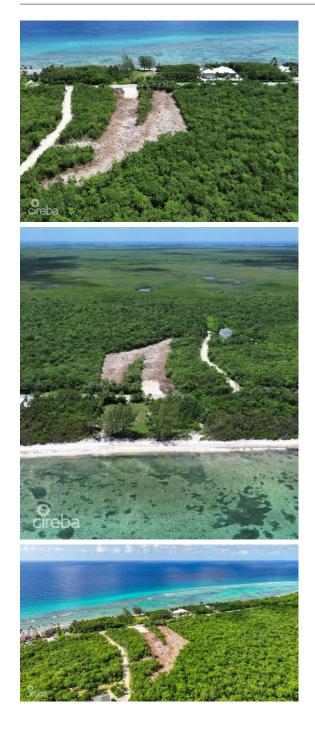

# PROPERTY DESCRIPTION

Versatile .23-Acre Lot on Queen's Highway Residential & Agricultural Land Near Wyndham Resort This .23-acre inland lot, located along Queen's Highway, offers a prime opportunity for residential or agricultural development. Just past the Wyndham Resort, this parcel provides a versatile investment for those seeking a private home, small farm, or sustainable living space in a peaceful yet accessible location. Strategic Location & Development Potential Situated along one of Grand Cayman's major roadways, this lot ensures easy access to nearby amenities while maintaining privacy and open space. The inland position offers protection from coastal elements, making it a secure choice for long-term development. Whether you envision a tranguil home surrounded by lush greenery or a small-scale agricultural project, this land provides the flexibility to bring your vision to life. Its proximity to resorts, beaches, and shopping adds further appeal for those looking to balance seclusion with convenience. Property Highlights: Size: .23 acres (approx. 10,225 sq. ft.) Zoning: Residential & Agricultural Location: Inland, along Queen's Highway Accessibility: Minutes from Silver Reef Redicencies, beaches, and essential services Development Options: Ideal for a home, small farm, or investment property Endless Possibilities Await With its prime location and flexible zoning, this lot is a rare investment opportunity in one of Grand Cayman's sought-after areas. Whether you're looking to build a private residence, start an agricultural venture, or hold for future growth, this inland lot is an excellent choice. Contact us today to learn more about this unique property and take the next step in designing your future. • Title: Versatile .30-Acre Lot on Queen's Highway - Residential & Agricultural • Discover a .30-acre inland lot on Queen's Highway, zoned for residential & agricultural use. Ideal for development near Wyndham Resort. Contact us today! • Keyphrase: Inland lot on Q ... View More