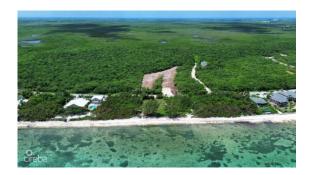

# PROPERTY DESCRIPTION

Versatile .23-Acre Lot on Queen's Highway Residential & Agricultural Land Near Wyndham Resort This .23-acre inland lot, located along Queen's Highway, offers a prime opportunity for residential or agricultural development. Just past the Wyndham Resort, this parcel provides a versatile investment for those seeking a private home, small farm, or sustainable living space in a peaceful yet accessible location. Strategic Location & Development Potential Situated along one of Grand Cayman's major roadways, this lot ensures easy access to nearby amenities while maintaining privacy and open space. The inland position offers protection from coastal elements, making it a secure choice for long-term development. Whether you envision a tranguil home surrounded by lush greenery or a small-scale agricultural project, this land provides the flexibility to bring your vision to life. Its proximity to resorts, beaches, and shopping adds further appeal for those looking to balance seclusion with convenience. Property Highlights: Size: .23 acres (approx. 10,225 sq. ft.) Zoning: Residential & Agricultural Location: Inland, along Queen's Highway Accessibility: Minutes from Silver Reef Redicencies, beaches, and essential services Development Options: Ideal for a home, small farm, or investment property Endless Possibilities Await With its prime location and flexible zoning, this lot is a rare investment opportunity in one of Grand Cayman's sought-after areas. Whether you're looking to build a private residence, start an agricultural venture, or hold for future growth, this inland lot is an excellent choice. Contact us today to learn more about this unique property and take the next step in designing your future. • Title: Versatile .30-Acre Lot on Queen's Highway - Residential & Agricultural • Discover a .30-acre inland lot on Queen's Highway, zoned for residential & agricultural use. Ideal for development near Wyndham Resort. Contact us today! • Keyphrase: Inland lot on Q ... View More