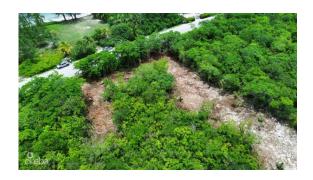

# PROPERTY DESCRIPTION

Versatile .23-Acre Lot on Queen's Highway Residential & Agricultural Land Near Wyndham Resort This .23-acre inland lot, located along Queen's Highway, offers a prime opportunity for residential or agricultural development. Just past the Wyndham Resort, this parcel provides a versatile investment for those seeking a private home, small farm, or sustainable living space in a peaceful yet accessible location. Strategic Location & Development Potential Situated along one of Grand Cayman's major roadways, this lot ensures easy access to nearby amenities while maintaining privacy and open space. The inland position offers protection from coastal elements, making it a secure choice for long-term development. Whether you envision a tranguil home surrounded by lush greenery or a small-scale agricultural project, this land provides the flexibility to bring your vision to life. Its proximity to resorts, beaches, and shopping adds further appeal for those looking to balance seclusion with convenience. Property Highlights: Size: .23 acres (approx. 10,225 sq. ft.) Zoning: Residential & Agricultural Location: Inland, along Queen's Highway Accessibility: Minutes from Silver Reef Redicencies, beaches, and essential services Development Options: Ideal for a home, small farm, or investment property Endless Possibilities Await With its prime location and flexible zoning, this lot is a rare investment opportunity in one of Grand Cayman's sought-after areas. Whether you're looking to build a private residence, start an agricultural venture, or hold for future growth, this inland lot is an excellent choice. Contact us today to learn more about this unique property and take the next step in designing your future. • Title: Versatile .30-Acre Lot on Queen's Highway - Residential & Agricultural • Discover a .30-acre inland lot on Queen's Highway, zoned for residential & agricultural use. Ideal for development near Wyndham Resort. Contact us today! • Keyphrase: Inland lot on Q ... View More